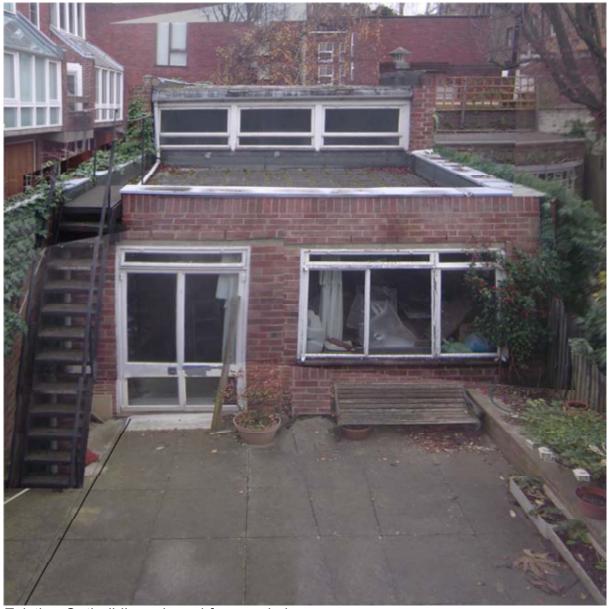

# View back to properties in Flask Walk from lower flat roof

Existing Outbuilding, viewed from main house

Silver Birch tree adjacent to rear wall of outbuilding (right) viewed from Lakis Close

| Delegated Report<br>(Members Briefing)                                                                                                                                                                 |                                                                                  | Analysis sheet |                           | Expiry Date:                 | 26/11/2014 |  |  |  |
|--------------------------------------------------------------------------------------------------------------------------------------------------------------------------------------------------------|----------------------------------------------------------------------------------|----------------|---------------------------|------------------------------|------------|--|--|--|
|                                                                                                                                                                                                        |                                                                                  | N/A / attached |                           | Consultation<br>Expiry Date: | 13/11/2014 |  |  |  |
| Officer                                                                                                                                                                                                |                                                                                  |                | Application N             | umber(s)                     |            |  |  |  |
| Neil Collins                                                                                                                                                                                           |                                                                                  |                | 2014/6213/P & 2014/6564/L |                              |            |  |  |  |
| Application Address                                                                                                                                                                                    |                                                                                  |                | <b>Drawing Num</b>        | bers                         |            |  |  |  |
| 35 Flask Walk<br>London<br>NW3 1HH                                                                                                                                                                     |                                                                                  |                | See draft Decision Notice |                              |            |  |  |  |
| PO 3/4 Area Team                                                                                                                                                                                       | Signature                                                                        | C&UD           | Authorised Of             | ficer Signature              |            |  |  |  |
|                                                                                                                                                                                                        |                                                                                  |                |                           |                              |            |  |  |  |
| Proposal(s)                                                                                                                                                                                            |                                                                                  |                |                           |                              |            |  |  |  |
| Extension to the garden annex to provide accommodation on two levels, construction of a covered walkway in the garden courtyard and minor alterations to main single family dwelling house (Class C3). |                                                                                  |                |                           |                              |            |  |  |  |
| Recommendation(s):                                                                                                                                                                                     | (i) Grant conditional planning permission and (ii) Grant listed building consent |                |                           |                              |            |  |  |  |
| I Anniication Ivno: I                                                                                                                                                                                  | Householder Application Listed Building Consent                                  |                |                           |                              |            |  |  |  |