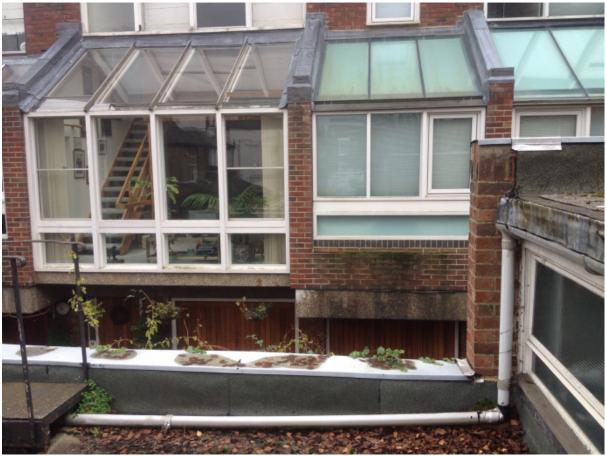

# View back to properties in Flask Walk from lower flat roof

Existing Outbuilding, viewed from main house

Silver Birch tree adjacent to rear wall of outbuilding (right) viewed from Lakis Close

| Delegated Report<br>(Members Briefing)                                                                                                                                                                 |                                                                                  | Analysis sheet |                           | Expiry Date:                 | 26/11/2014 |  |  |  |
|--------------------------------------------------------------------------------------------------------------------------------------------------------------------------------------------------------|----------------------------------------------------------------------------------|----------------|---------------------------|------------------------------|------------|--|--|--|
|                                                                                                                                                                                                        |                                                                                  | N/A / attached |                           | Consultation<br>Expiry Date: | 13/11/2014 |  |  |  |
| Officer                                                                                                                                                                                                |                                                                                  |                | Application N             | umber(s)                     |            |  |  |  |
| Neil Collins                                                                                                                                                                                           |                                                                                  |                | 2014/6213/P & 2014/6564/L |                              |            |  |  |  |
| Application Address                                                                                                                                                                                    |                                                                                  |                | <b>Drawing Num</b>        | bers                         |            |  |  |  |
| 35 Flask Walk<br>London<br>NW3 1HH                                                                                                                                                                     |                                                                                  |                | See draft Decision Notice |                              |            |  |  |  |
| PO 3/4 Area Team                                                                                                                                                                                       | Signature                                                                        | C&UD           | Authorised Of             | ficer Signature              |            |  |  |  |
|                                                                                                                                                                                                        |                                                                                  |                |                           |                              |            |  |  |  |
| Proposal(s)                                                                                                                                                                                            |                                                                                  |                |                           |                              |            |  |  |  |
| Extension to the garden annex to provide accommodation on two levels, construction of a covered walkway in the garden courtyard and minor alterations to main single family dwelling house (Class C3). |                                                                                  |                |                           |                              |            |  |  |  |
| Recommendation(s):                                                                                                                                                                                     | (i) Grant conditional planning permission and (ii) Grant listed building consent |                |                           |                              |            |  |  |  |
| I Anniication Ivno: I                                                                                                                                                                                  | Householder Application Listed Building Consent                                  |                |                           |                              |            |  |  |  |