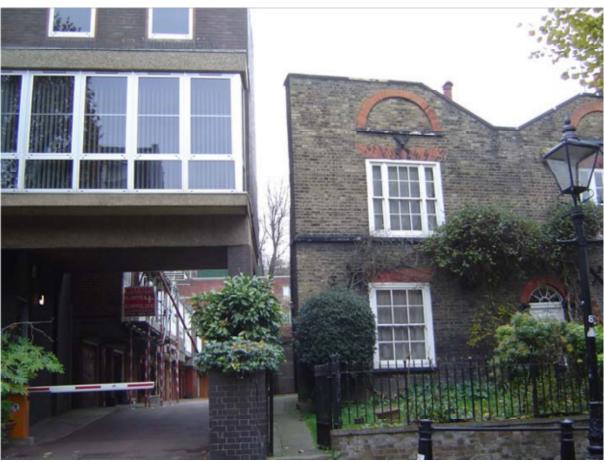

# Application site with outbuilding to left side of frame

Application site on right, viewed from Lakis Close

View back to main house with Lakis Close properties to the right

Location of built up elevation (extension of larger element to right by 1.3m but retaining the same height) – Lakis Close buildings to the rear of shot.

To the rear, the site accommodates an existing outbuilding, which has until recently been in use as an ancillary artist studio. The outbuilding comprises a mezzanine floor level within and a single outlook on its southern elevation back towards the main house. It has a flat roof on two levels; 3m at the front and 4.4m at the rear (at its highest point). The higher element is set back from the front by 3.3m. The lower flat roof is accessible via existing permanent external metal stairs on the south west corner.