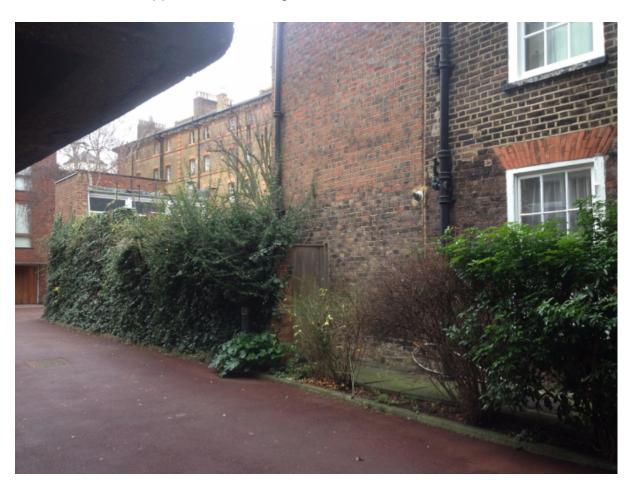

# View back to properties in Flask Walk from lower flat roof

Existing Outbuilding, viewed from main house

Silver Birch tree adjacent to rear wall of outbuilding (right) viewed from Lakis Close

| Delegated Report<br>(Members Briefing)                                                                                                                                                                 |                                                                                  | Analysis sheet |                           | Expiry Date:                 | 26/11/2014 |  |  |  |
|--------------------------------------------------------------------------------------------------------------------------------------------------------------------------------------------------------|----------------------------------------------------------------------------------|----------------|---------------------------|------------------------------|------------|--|--|--|
|                                                                                                                                                                                                        |                                                                                  | N/A / attached |                           | Consultation<br>Expiry Date: | 13/11/2014 |  |  |  |
| Officer                                                                                                                                                                                                |                                                                                  |                | Application N             | umber(s)                     |            |  |  |  |
| Neil Collins                                                                                                                                                                                           |                                                                                  |                | 2014/6213/P & 2014/6564/L |                              |            |  |  |  |
| Application Address                                                                                                                                                                                    |                                                                                  |                | <b>Drawing Num</b>        | bers                         |            |  |  |  |
| 35 Flask Walk<br>London<br>NW3 1HH                                                                                                                                                                     |                                                                                  |                | See draft Decision Notice |                              |            |  |  |  |
| PO 3/4 Area Team                                                                                                                                                                                       | Signature                                                                        | C&UD           | Authorised Of             | ficer Signature              |            |  |  |  |
|                                                                                                                                                                                                        |                                                                                  |                |                           |                              |            |  |  |  |
| Proposal(s)                                                                                                                                                                                            |                                                                                  |                |                           |                              |            |  |  |  |
| Extension to the garden annex to provide accommodation on two levels, construction of a covered walkway in the garden courtyard and minor alterations to main single family dwelling house (Class C3). |                                                                                  |                |                           |                              |            |  |  |  |
| Recommendation(s):                                                                                                                                                                                     | (i) Grant conditional planning permission and (ii) Grant listed building consent |                |                           |                              |            |  |  |  |
| I Anniication Ivno: I                                                                                                                                                                                  | Householder Application Listed Building Consent                                  |                |                           |                              |            |  |  |  |

### 2.5 <u>Impact upon trees</u>

- 2.5.1 There is a Silver Birch tree located approximately 800mm from the rear wall of the outbuilding. Tree Officers have been consulted with regard to the impact upon the tree, taking into account its proximity to the outbuilding. Given the depth of the existing building and the weight of the load on the soil below the existing building, no significant root presence is envisaged within the footprint of the building.
- 2.5.2 The applicant has confirmed that investigative works could be undertaken prior to works commencing and that, in the event of roots being discovered, the part of the building nearest to the tree would not be lowered in order to protect the root system of the treet. To ensure the tree is protected in accordance with policies CS6 and DP25, a condition is recommended requiring the approval of a) a methodology for investigation of root presence and b) any mitigation measures, including a revised design and/or location of foundations, prior to works commencing. In the event that revisions to the foundations are required, there would be no impact upon the appearance of the structure above ground level. This is considered to be suitable to ensure the tree is ptrotected in accordance with adopted policy, in the interest of the appearance and biodiversity of the site and conservation area.
- 3.0 Recommendation: Grant Conditional Planning Permission and Listed Building Consent