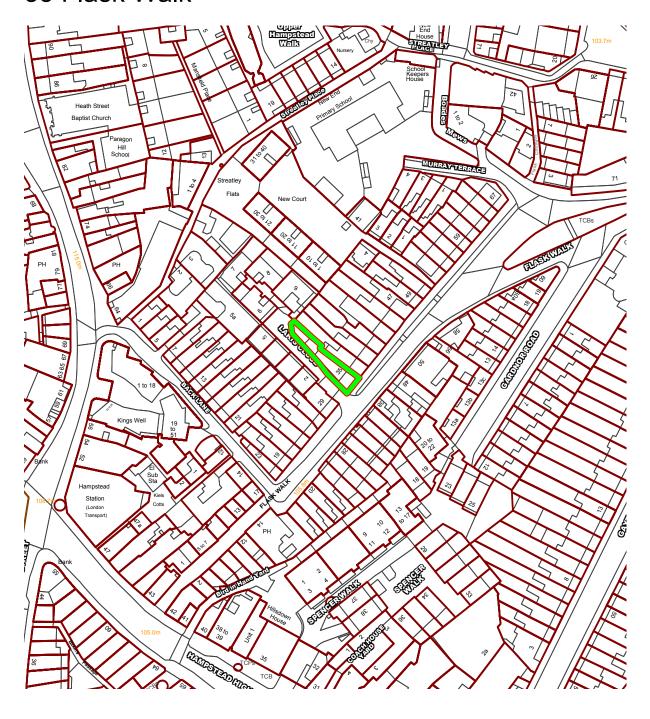

# Site Photos

Front elevation of application site to right, with Lakis Close to the left of frame

## **Site Description**

The application site is located on the northern side of Flask Walk, adjacent to Lakis Close, and accommodates a two-storey terraced cottage, which is Garde II Listed. The property is a single family dwelling (Class C3). The facing materials are brick, with a slate roof and timber sliding sash windows.