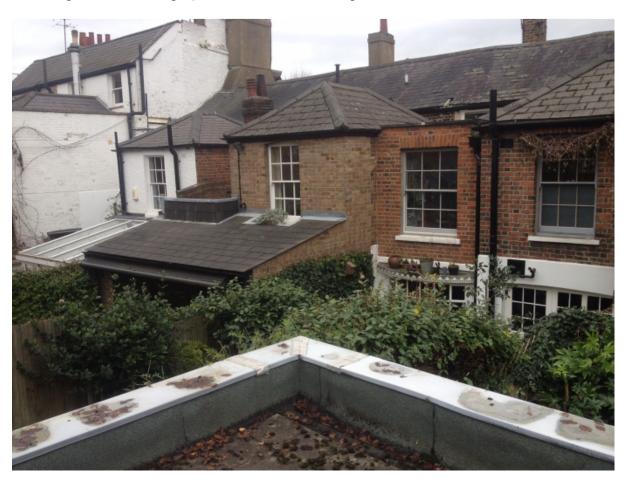

# View back to properties in Flask Walk from lower flat roof

Existing Outbuilding, viewed from main house

Silver Birch tree adjacent to rear wall of outbuilding (right) viewed from Lakis Close

| Delegated Report<br>(Members Briefing)                                                                                                                                                                 |                                                                                  | Analysis sheet |                           | Expiry Date:                 | 26/11/2014 |  |  |  |
|--------------------------------------------------------------------------------------------------------------------------------------------------------------------------------------------------------|----------------------------------------------------------------------------------|----------------|---------------------------|------------------------------|------------|--|--|--|
|                                                                                                                                                                                                        |                                                                                  | N/A / attached |                           | Consultation<br>Expiry Date: | 13/11/2014 |  |  |  |
| Officer                                                                                                                                                                                                |                                                                                  |                | Application N             | umber(s)                     |            |  |  |  |
| Neil Collins                                                                                                                                                                                           |                                                                                  |                | 2014/6213/P & 2014/6564/L |                              |            |  |  |  |
| Application Address                                                                                                                                                                                    |                                                                                  |                | <b>Drawing Num</b>        | bers                         |            |  |  |  |
| 35 Flask Walk<br>London<br>NW3 1HH                                                                                                                                                                     |                                                                                  |                | See draft Decision Notice |                              |            |  |  |  |
| PO 3/4 Area Team                                                                                                                                                                                       | Signature                                                                        | C&UD           | Authorised Of             | ficer Signature              |            |  |  |  |
|                                                                                                                                                                                                        |                                                                                  |                |                           |                              |            |  |  |  |
| Proposal(s)                                                                                                                                                                                            |                                                                                  |                |                           |                              |            |  |  |  |
| Extension to the garden annex to provide accommodation on two levels, construction of a covered walkway in the garden courtyard and minor alterations to main single family dwelling house (Class C3). |                                                                                  |                |                           |                              |            |  |  |  |
| Recommendation(s):                                                                                                                                                                                     | (i) Grant conditional planning permission and (ii) Grant listed building consent |                |                           |                              |            |  |  |  |
| I Anniication Ivno: I                                                                                                                                                                                  | Householder Application Listed Building Consent                                  |                |                           |                              |            |  |  |  |