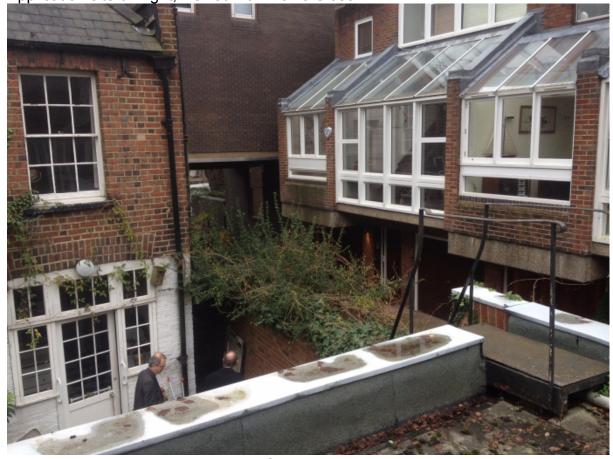

# Application site with outbuilding to left side of frame

Application site on right, viewed from Lakis Close

View back to main house with Lakis Close properties to the right

Location of built up elevation (extension of larger element to right by 1.3m but retaining the same height) – Lakis Close buildings to the rear of shot.