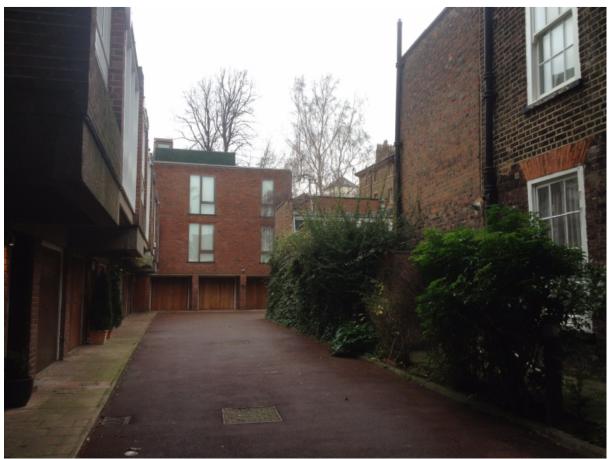

# View back to properties in Flask Walk from lower flat roof

Existing Outbuilding, viewed from main house

Silver Birch tree adjacent to rear wall of outbuilding (right) viewed from Lakis Close

| Delegated Report<br>(Members Briefing)                                                                                                                                                                 |                                                                                  | Analysis sheet |                           | Expiry Date:                 | 26/11/2014 |  |  |  |
|--------------------------------------------------------------------------------------------------------------------------------------------------------------------------------------------------------|----------------------------------------------------------------------------------|----------------|---------------------------|------------------------------|------------|--|--|--|
|                                                                                                                                                                                                        |                                                                                  | N/A / attached |                           | Consultation<br>Expiry Date: | 13/11/2014 |  |  |  |
| Officer                                                                                                                                                                                                |                                                                                  |                | Application N             | umber(s)                     |            |  |  |  |
| Neil Collins                                                                                                                                                                                           |                                                                                  |                | 2014/6213/P & 2014/6564/L |                              |            |  |  |  |
| Application Address                                                                                                                                                                                    |                                                                                  |                | <b>Drawing Num</b>        | bers                         |            |  |  |  |
| 35 Flask Walk<br>London<br>NW3 1HH                                                                                                                                                                     |                                                                                  |                | See draft Decision Notice |                              |            |  |  |  |
| PO 3/4 Area Team                                                                                                                                                                                       | Signature                                                                        | C&UD           | Authorised Of             | ficer Signature              |            |  |  |  |
|                                                                                                                                                                                                        |                                                                                  |                |                           |                              |            |  |  |  |
| Proposal(s)                                                                                                                                                                                            |                                                                                  |                |                           |                              |            |  |  |  |
| Extension to the garden annex to provide accommodation on two levels, construction of a covered walkway in the garden courtyard and minor alterations to main single family dwelling house (Class C3). |                                                                                  |                |                           |                              |            |  |  |  |
| Recommendation(s):                                                                                                                                                                                     | (i) Grant conditional planning permission and (ii) Grant listed building consent |                |                           |                              |            |  |  |  |
| I Anniication Ivno: I                                                                                                                                                                                  | Householder Application Listed Building Consent                                  |                |                           |                              |            |  |  |  |

To the rear, the site accommodates an existing outbuilding, which has until recently been in use as an ancillary artist studio. The outbuilding comprises a mezzanine floor level within and a single outlook on its southern elevation back towards the main house. It has a flat roof on two levels; 3m at the front and 4.4m at the rear (at its highest point). The higher element is set back from the front by 3.3m. The lower flat roof is accessible via existing permanent external metal stairs on the south west corner.