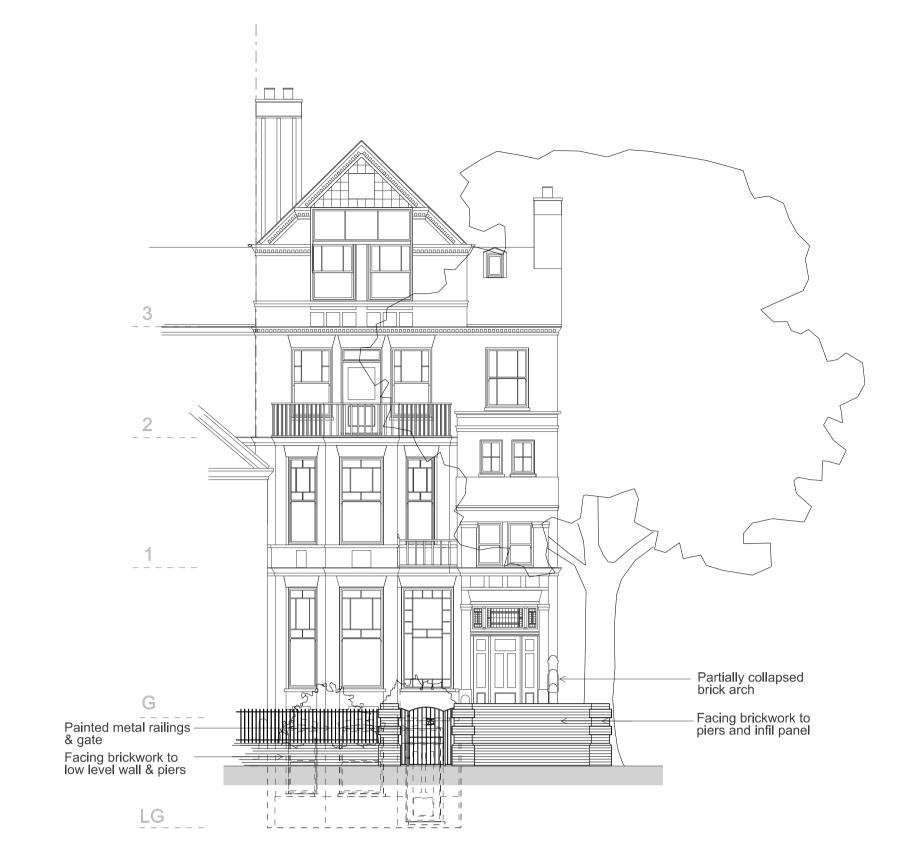

# Existing Front Elevation to Fitzjohn's Avenue Showing Boundary

### Notes:

Do not scale from this drawing <u>except for</u> <u>Planning</u> puroposes. Work from figured dimensions only. All dimensions to be checked on site prior to commencement of work.

Existing windows throughout are single glazed timber casement and sliding sash windows ( with the exception of one no. replacement upvc window on the rear elevation at 2nd floor level, as indicated)

All are in a poor state of repair and do not comply with current thermal or safety standards.