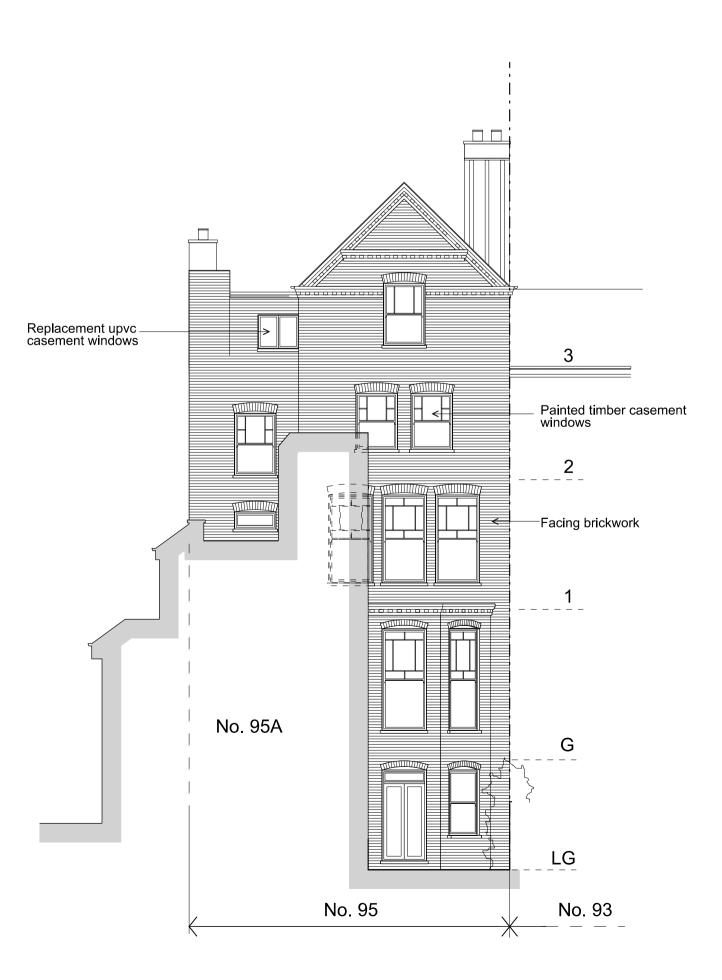

### **Existing Rear Elevation**

### Notes:

Do not scale from this drawing <u>except for</u> <u>Planning</u> puroposes. Work from figured dimensions only. All dimensions to be checked on site prior to commencement of work.

Existing windows throughout are single glazed timber casement and sliding sash windows ( with the exception of one no. replacement upvc window on the rear elevation at 2nd floor level, as indicated)

All are in a poor state of repair and do not comply with current thermal or safety standards.