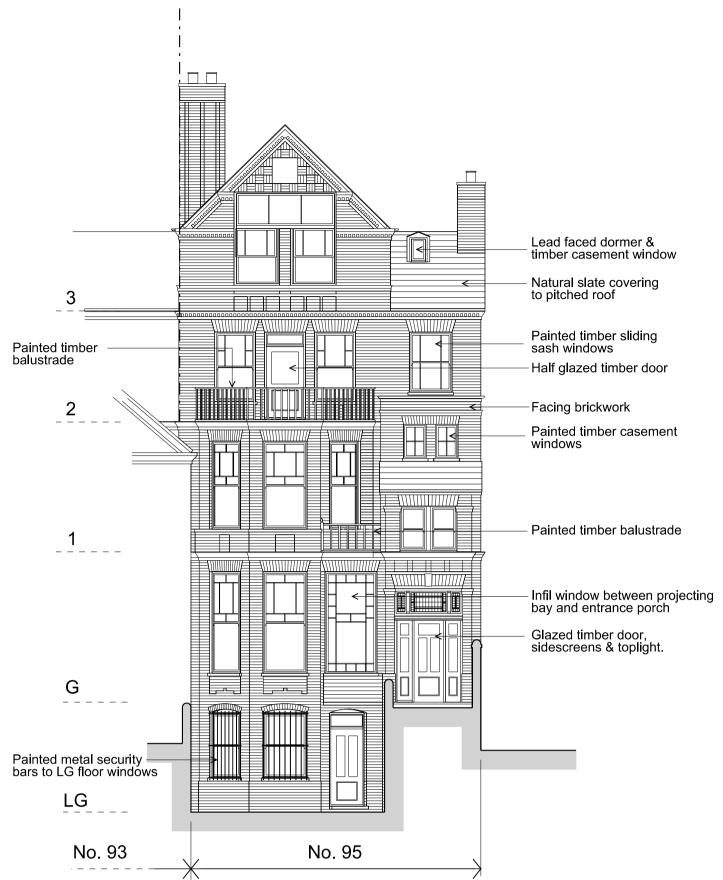

Existing Front Elevation to Fitzjohn's Avenue

Existing Side Elevation to Perrins Walk

### Notes:

Do not scale from this drawing <u>except for</u> <u>Planning</u> puroposes. Work from figured dimensions only. All dimensions to be checked on site prior to commencement of work.

Existing windows throughout are single glazed timber casement and sliding sash windows ( with the exception of one no. replacement upvc window on the rear elevation at 2nd floor level, as indicated)

All are in a poor state of repair and do not comply with current thermal or safety standards.