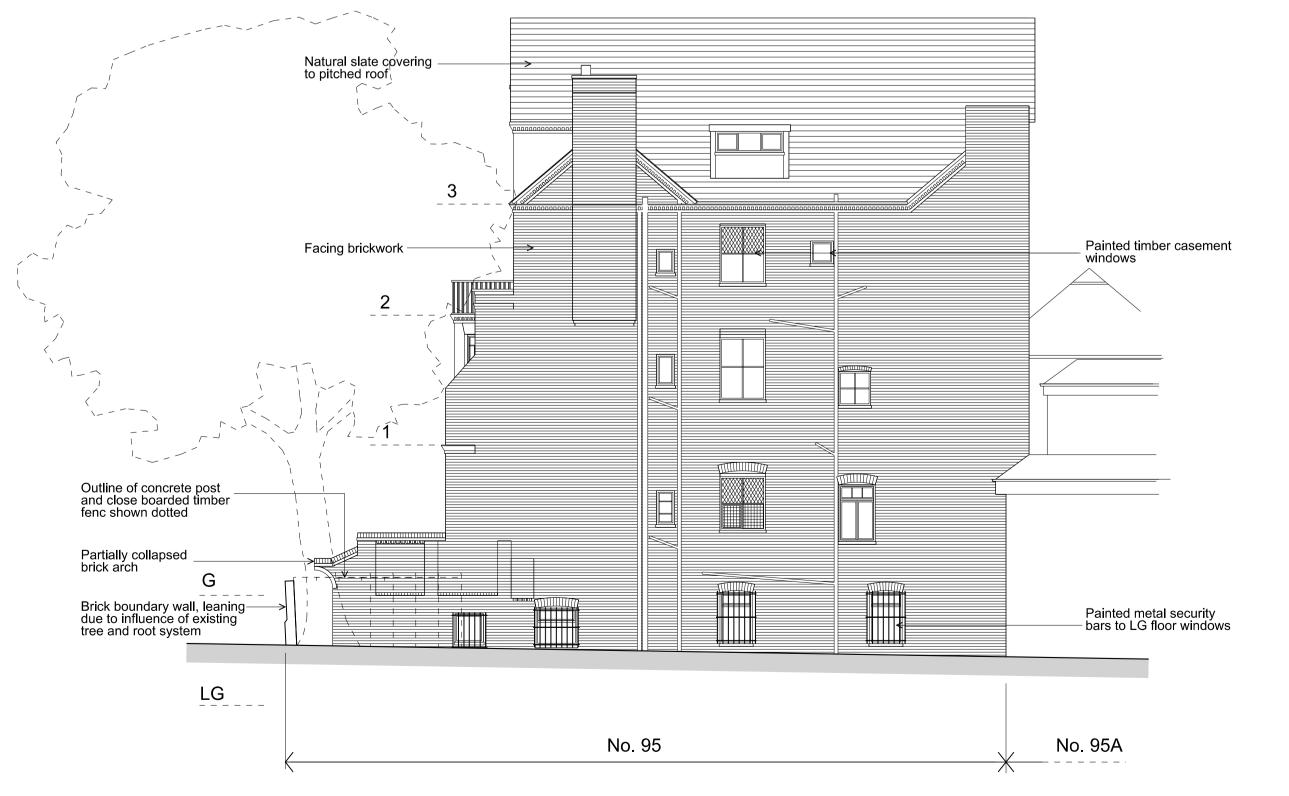

Existing Front Elevation to Fitzjohn's Avenue

Existing Side Elevation to Perrins Walk

### Notes:

Do not scale from this drawing <u>except for</u> <u>Planning</u> puroposes. Work from figured dimensions only. All dimensions to be checked on site prior to commencement of work.

Existing windows throughout are single glazed timber casement and sliding sash windows ( with the exception of one no. replacement upvc window on the rear elevation at 2nd floor level, as indicated)

All are in a poor state of repair and do not comply with current thermal or safety standards.