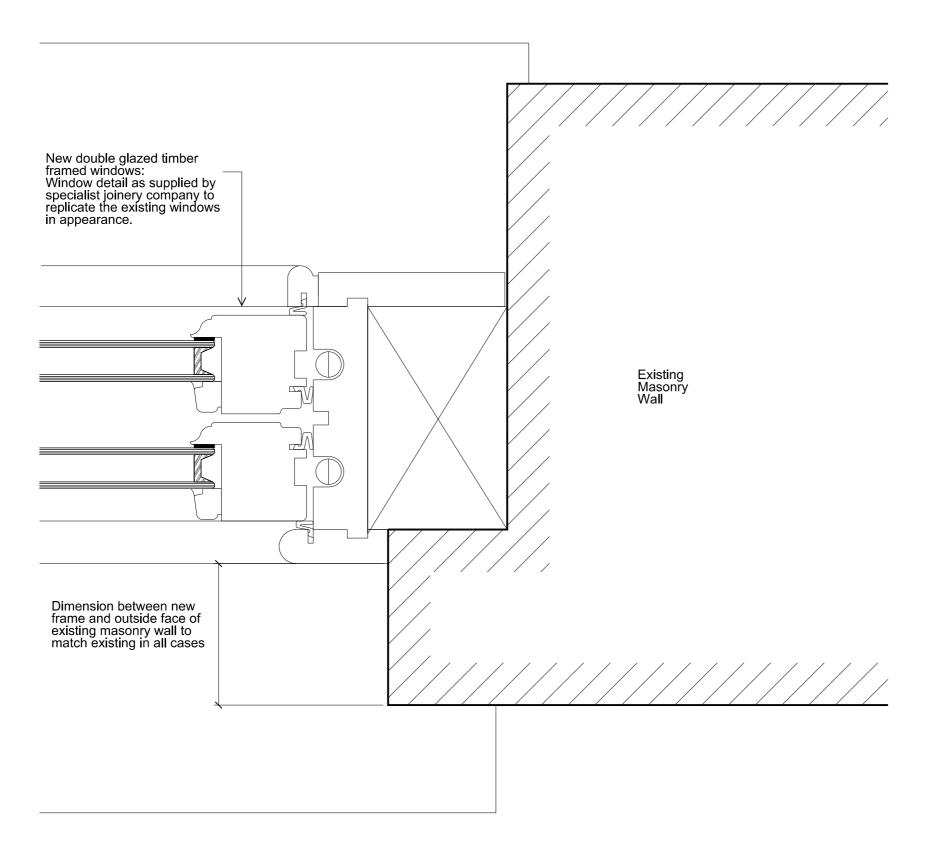

## Typical Window Jamb Detail

## Project:

Proposed Replacement of Existing Windows at 95 Fitzjohn's Avenue London NW3 6NX

<u>Title:</u> Typical Jamb Detail Showing Position of New Windows in Reveal

Scale: 1:2 @ A3

<u>Date:</u> May 2014