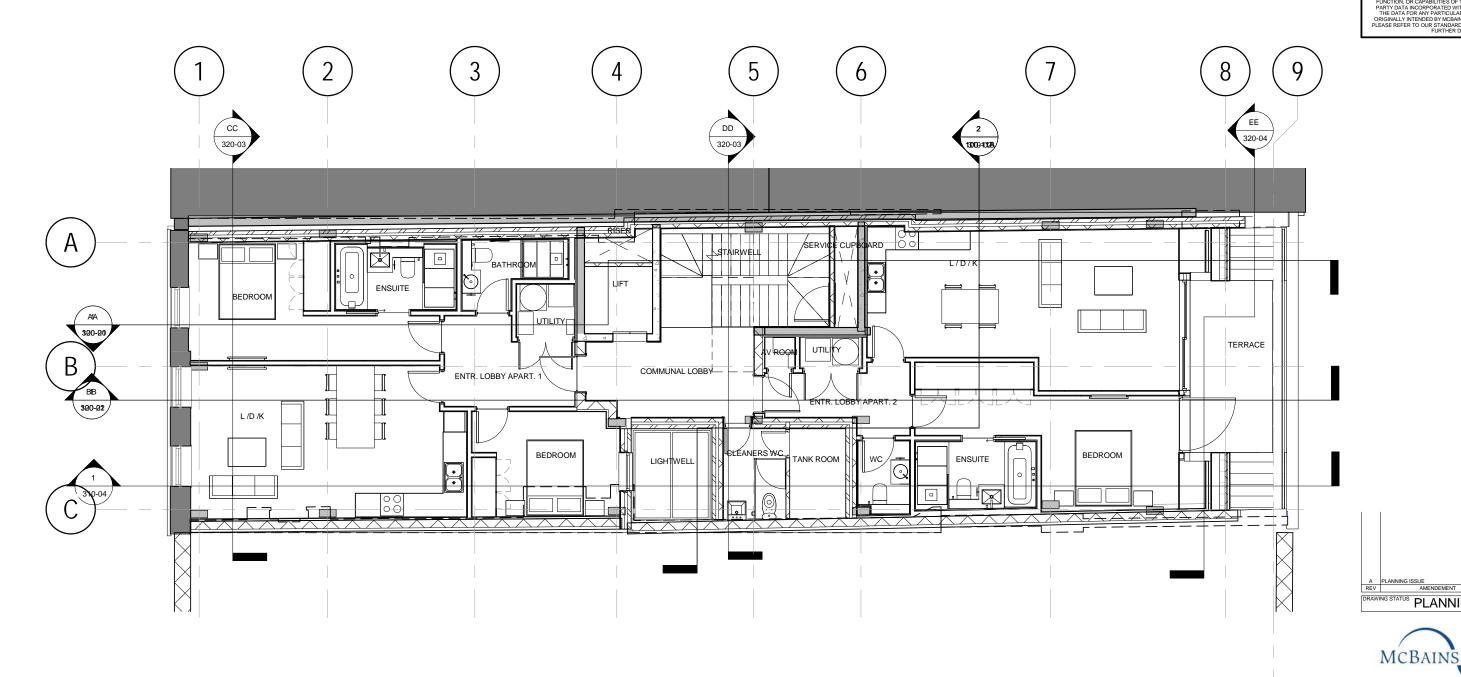

MCBAINS COOPER CONSULTING LTD. 120 OLD BROAD STREET LONDON EC2N 1AR TELEPHONE: 020 7786 7900 FACSIMILE: 020 7786 7999

CLIENT

KAHUNA

PROJECT 74 Charlotte Street

DRAWING TITLE First Floor Plan PLANNING