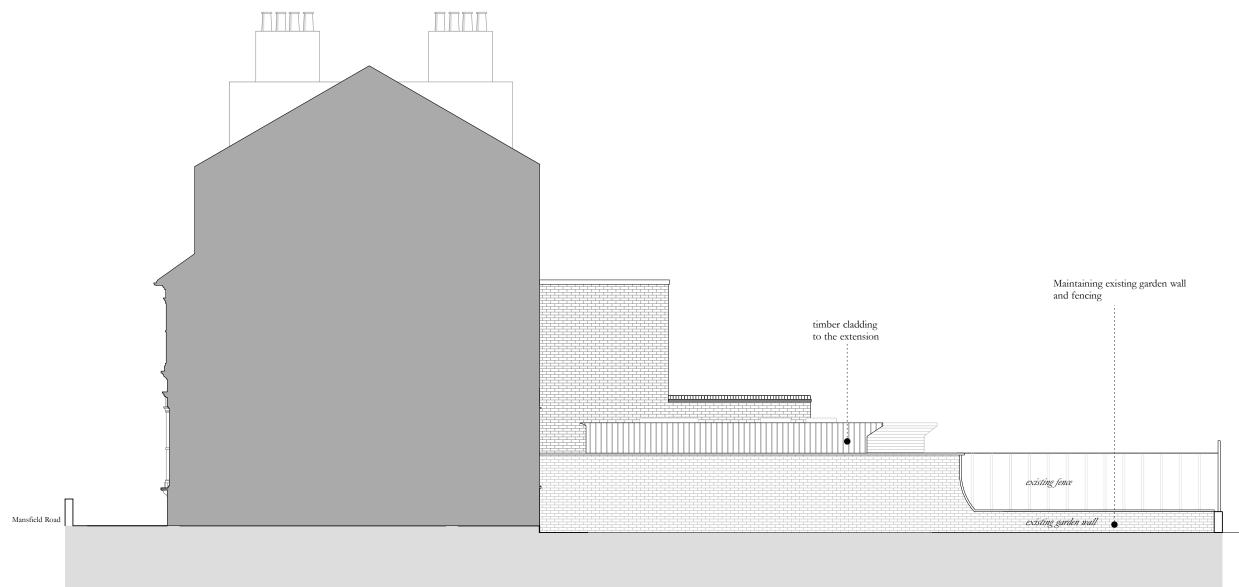

#### Project

46a Mansfield Road, NW3 Drawing Title

## Proposed Side Elevation E03

Scale 1:100 Status