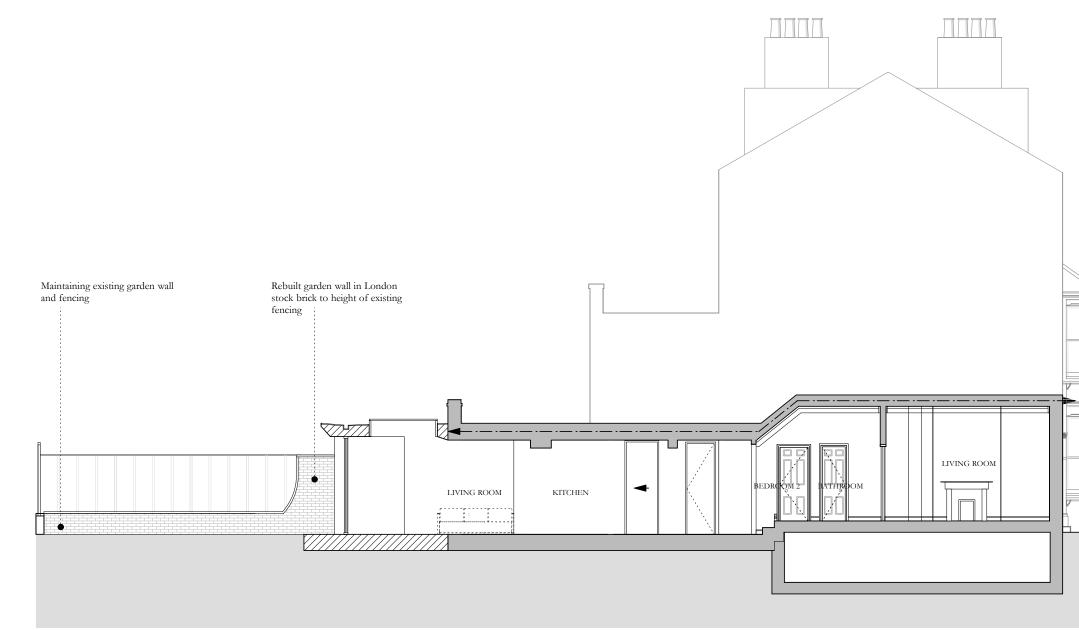

SECTION AA

0 500 lm

Notes :

Do not scale, use figured dimensions only. All dimensions must be checked on site. Inform the Architect of any discrepancies prior to construction.

Please cross reference this drawing with all related Architect's, Engineers drawings and other relevant information

## 46a Mansfield Road, NW3 Drawing Title

## Proposed Section AA

| Scale  | 1:100 | a3 Sheet |
|--------|-------|----------|
| Status |       |          |
|        |       |          |