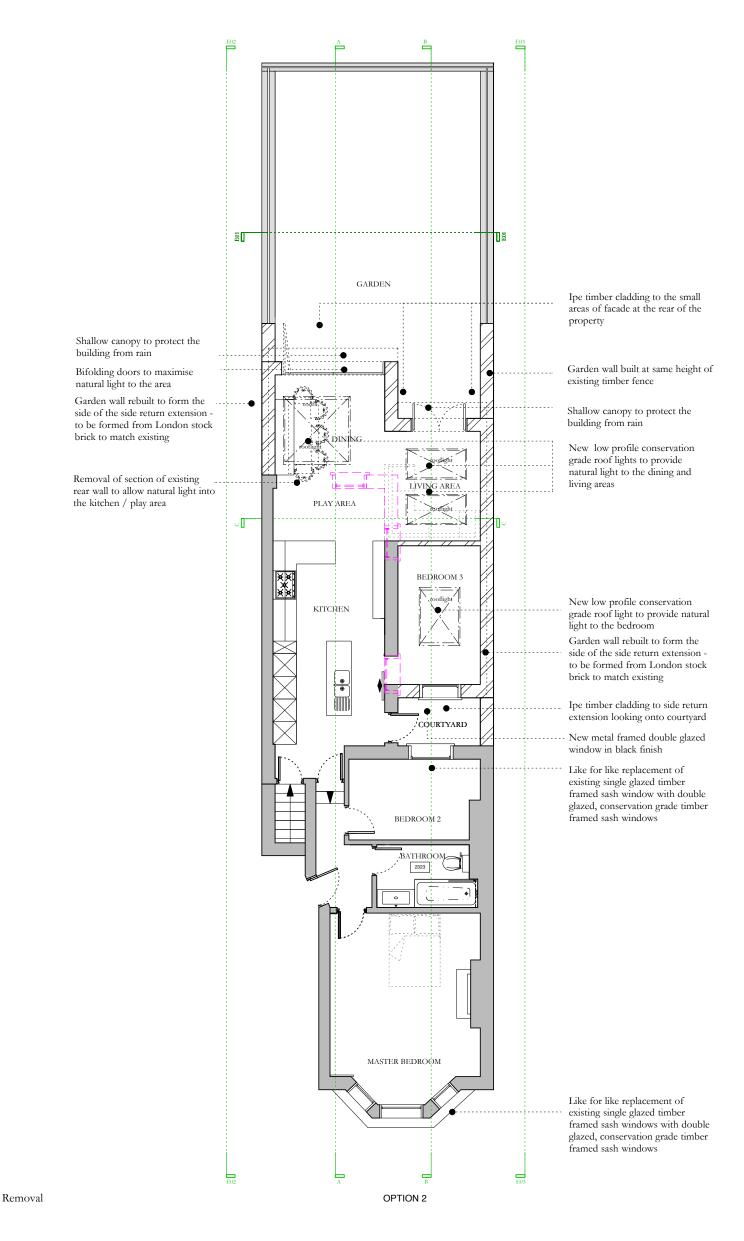

Existing fabric

Rev A: Changes made to design to accommodate planner's requests

Rev Date Description

Gouldstone Architects a: 3 Wesleyan Place, NW5 1LG e: nancy@gouldstonearchitects.co.uk t: 0745 3291906

Project

46a Mansfield Road, NW3

Drawing Title

Proposed Ground Floor

Scale 1:100

a3 Sheet

Drn

PLANNING

NOT FOR CONSTRUCTION

Drawing Number

110-PL1-00

Rev A

Date

30.06.2015

Notes:

Do not scale, use figured dimensions only. All dimensions must be checked on site. Inform the Architect of any discrepancies prior to construction.

Please cross reference this drawing with all related Architect's, Engineers drawings and other relevant information

Copyright

Copyright
(e) 2015 Gouldstone Architects. All rights reserved
The design and drawings remain the property of Gouldstone
Architects. The client for this project will be licensed to use
this design and documents on this site only upon full
payment of architectural fees. This license is
non-transferable. The design and drawings shall not be
reproduced, up-loaded to the internet or traced without the
permission of Gouldstone Architects