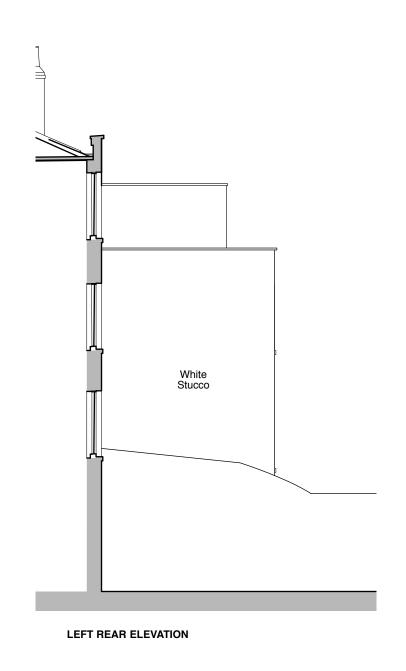

|           | M |     |     |   |   |   |
|-----------|---|-----|-----|---|---|---|
| 0 1 2 3 4 | 0 | 1 : | 2 : | 3 | 4 | 5 |

| DRAWING                  |                                                                       | REV | DATE | BY | DESCRIPTION | NOTES | AA - I. \A/ I D i                   |  |
|--------------------------|-----------------------------------------------------------------------|-----|------|----|-------------|-------|-------------------------------------|--|
| PROPOSED REAR ELEVATIONS |                                                                       |     |      |    |             |       | Mark Waghorn Design                 |  |
| PROJECT JASPER HOUSE     |                                                                       |     |      |    |             |       | Llandeilo<br>Carmarthenshire        |  |
| CLIENT                   | C A SMITH                                                             |     |      |    |             |       | SA19 6DD                            |  |
| JOB NO.<br>1515          | DRAWING NO. REVISION DRAWN BY DATE DRAWN SCALE 120 LJ 1.7.15 1:100@A3 |     |      |    |             |       | 01558 822009 info@markwaghorn.co.uk |  |