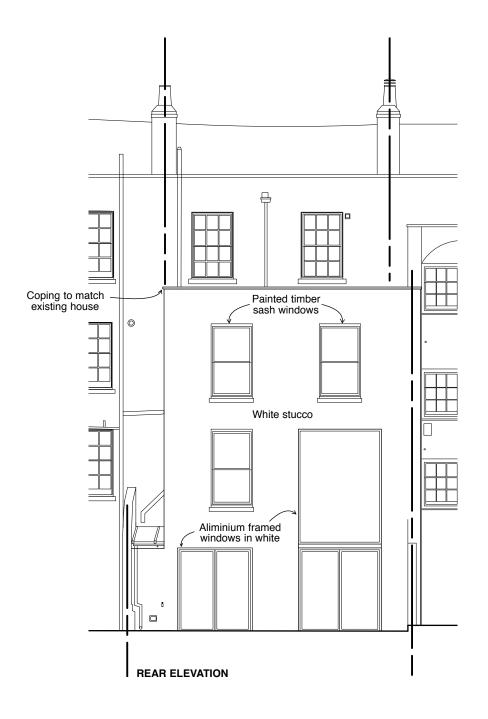

|           | M |     |     |   |   |   |
|-----------|---|-----|-----|---|---|---|
| 0 1 2 3 4 | 0 | 1 : | 2 : | 3 | 4 | 5 |

| DRAWING                  |                                                                       | REV | DATE | BY | DESCRIPTION | NOTES | AA - I. \A/ I D i                   |  |
|--------------------------|-----------------------------------------------------------------------|-----|------|----|-------------|-------|-------------------------------------|--|
| PROPOSED REAR ELEVATIONS |                                                                       |     |      |    |             |       | Mark Waghorn Design                 |  |
| PROJECT JASPER HOUSE     |                                                                       |     |      |    |             |       | Llandeilo<br>Carmarthenshire        |  |
| CLIENT                   | C A SMITH                                                             |     |      |    |             |       | SA19 6DD                            |  |
| JOB NO.<br>1515          | DRAWING NO. REVISION DRAWN BY DATE DRAWN SCALE 120 LJ 1.7.15 1:100@A3 |     |      |    |             |       | 01558 822009 info@markwaghorn.co.uk |  |