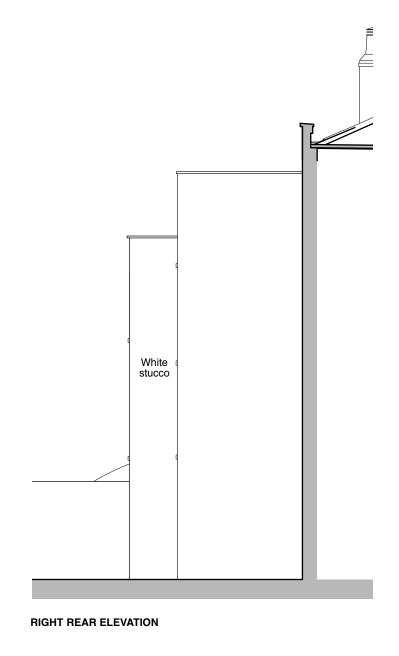

|           | M |     |     |   |   |   |
|-----------|---|-----|-----|---|---|---|
| 0 1 2 3 4 | 0 | 1 : | 2 : | 3 | 4 | 5 |

| DRAWING                  |                                                                       | REV | DATE | BY | DESCRIPTION | NOTES | AA - I. \A/ I D i                   |  |
|--------------------------|-----------------------------------------------------------------------|-----|------|----|-------------|-------|-------------------------------------|--|
| PROPOSED REAR ELEVATIONS |                                                                       |     |      |    |             |       | Mark Waghorn Design                 |  |
| PROJECT JASPER HOUSE     |                                                                       |     |      |    |             |       | Llandeilo<br>Carmarthenshire        |  |
| CLIENT                   | C A SMITH                                                             |     |      |    |             |       | SA19 6DD                            |  |
| JOB NO.<br>1515          | DRAWING NO. REVISION DRAWN BY DATE DRAWN SCALE 120 LJ 1.7.15 1:100@A3 |     |      |    |             |       | 01558 822009 info@markwaghorn.co.uk |  |