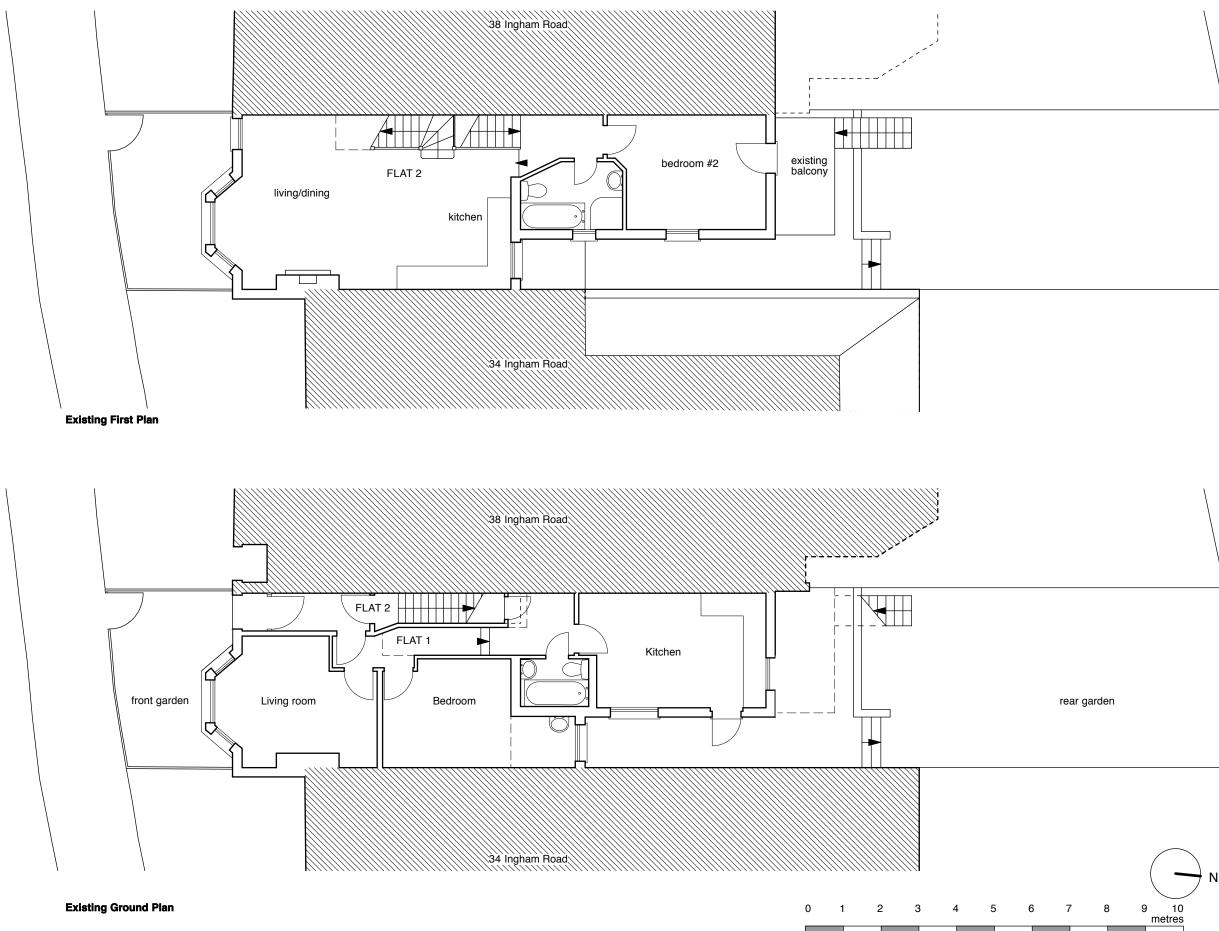

Ingham Road

Ingham Road

Revision

# 4orm

1-5 Offord Street London N1 1DH

studio@4orm.co.uk www.4orm.co.uk

### Project

36 Ingham Road London NW6 1DE

# Drawing Title

Existing Ground & First Floor Plans

#### Drawing Status PLANNING Date Scale @ A3 Drawn 1:100 July 2015 JW

Drawing Number

# 493-X.303

Do not scale from this drawing. Dimensions are to be verified on site prior to construction. Notes



Existing Roof Plan







Ingham Road

Ingham Road

Revisions

# 4orm

1-5 Offord Street London N1 1DH

studio@4orm.co.uk www.4orm.co.uk

### Project

36 Ingham Road London NW6 1DE

# Drawing Title

Proposed Ground & First Floor Plans

| Drawing Status |            |       |
|----------------|------------|-------|
| PLANNING       |            |       |
| Date           | Scale @ A3 |