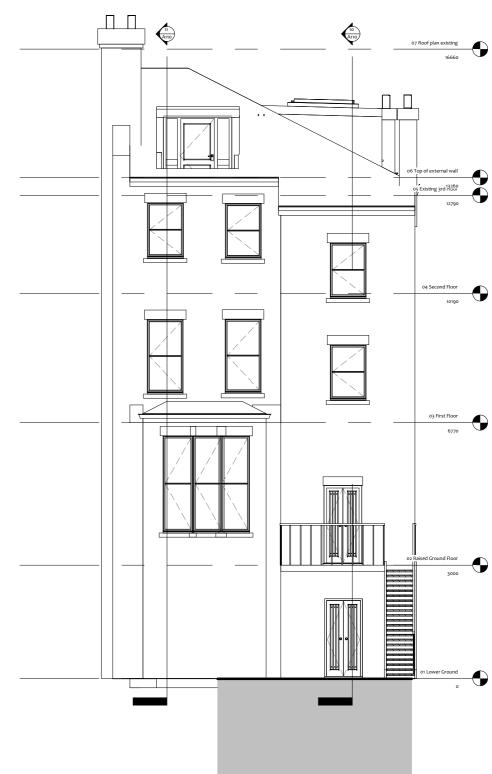

## **Rear Elevation Proposed**

1:100

| 5 Mr and Mrs Nye    | Rear Elevation Existing and Proposed |                |       |      |         |
|---------------------|--------------------------------------|----------------|-------|------|---------|
| 3 Chalcot Gdns, NW3 | Project number                       | Project Number | -     | A108 |         |
|                     | Date                                 | Issue Date     | -     |      |         |
|                     | Drawn by                             | Author         |       |      |         |
|                     | Checked by                           | Checker        | Scale |      | 1 : 100 |
|                     | 5                                    |                | Scale |      | 1 : 100 |