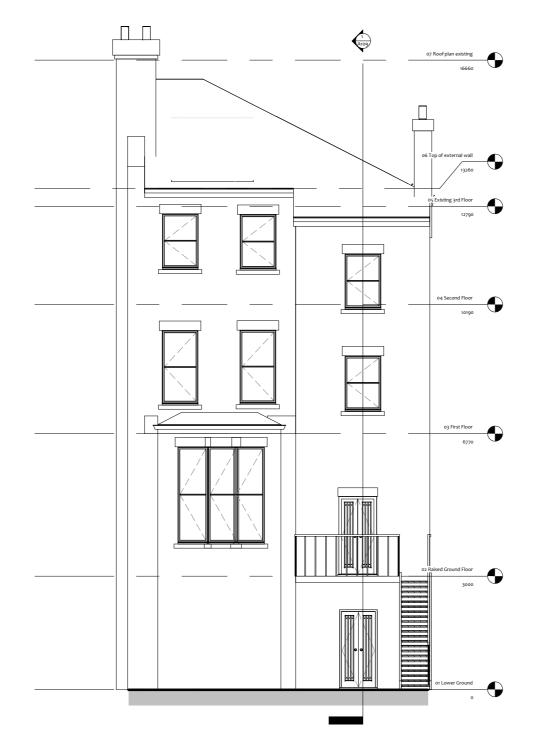

## **Rear Elevation**

1:100

| No. | Description                      | Date       |
|-----|----------------------------------|------------|
| 1   | Chimneys retained side elevation | 28/06/2015 |
|     |                                  |            |
|     |                                  |            |
|     |                                  |            |
|     |                                  |            |
|     |                                  |            |