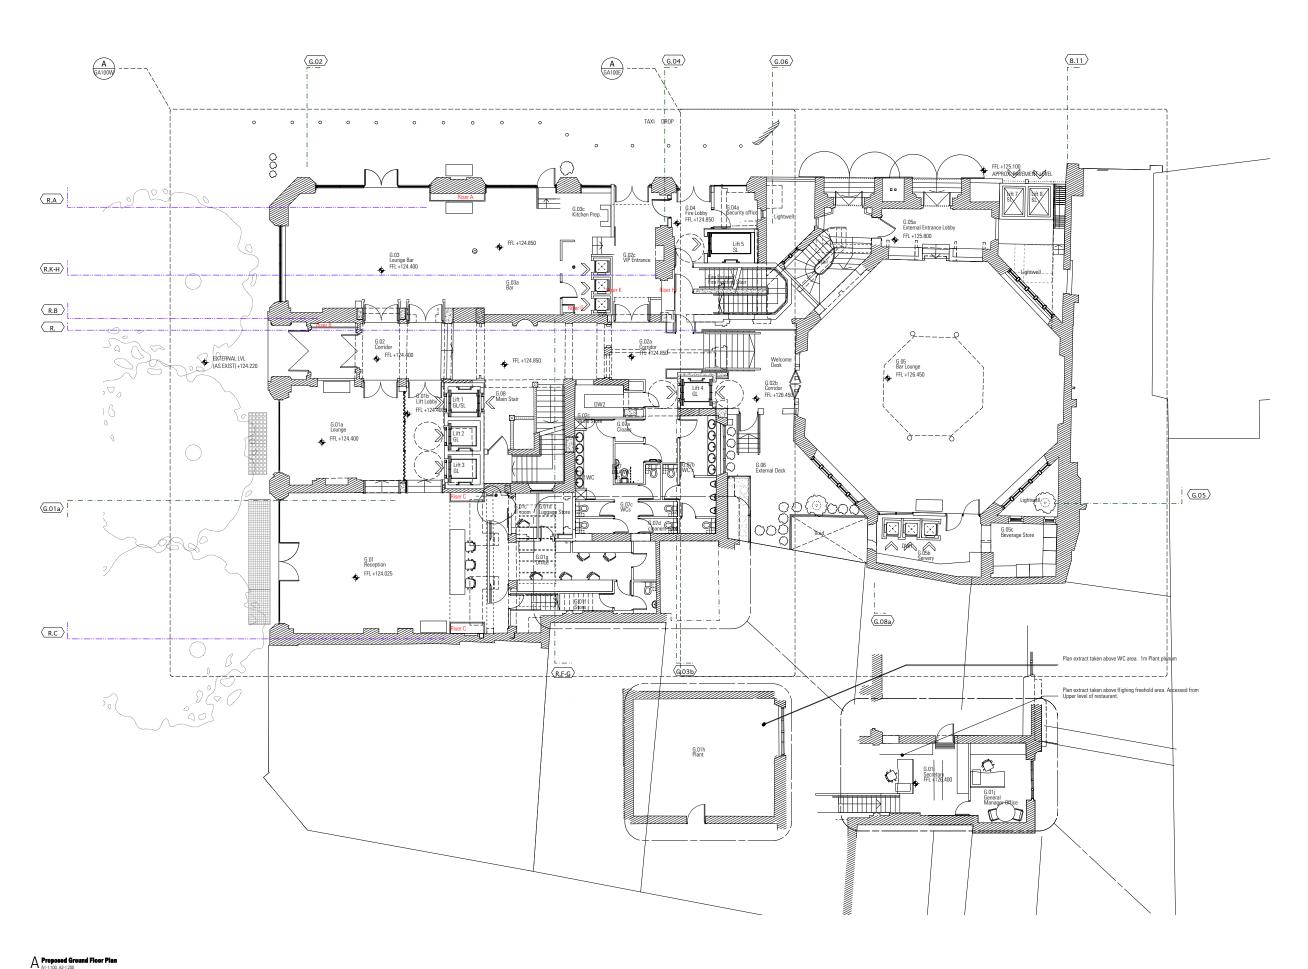

Drawing created from Survey Information received from Capital Surveys Ltd, reference 87941 series, dated 28/11/01, any discrepancies to be brought to the attention of the architect.

P22 22/06/15 Planning consent - room names and numbers updated
P21 30/10/12 Interim Stage E Submission.
room names and numbers updated
P20 18/10/12 General Manager Office layout revised.
size of IDAL lift 4 and Core 1 lifts revised
Updated to D1M comments
P17 07/99/12 Updated to D1M comments
Stage D Submission
P16 30/08/12 Bar terrace and fire lift amended
P15 12/08/12 Bar amended
P14 17/08/12 Distribution boards added
P13 10/08/12 Bar amended
P14 17/08/12 Update to RWPs, Butlers pantries, core wall thickness' and risers
P12 20/07/12 Update to RWPs, Butlers pantries, core wall thickness' and risers
P11 27/07/12 Update to RWPs, Butlers pantries, core wall thickness' and risers
P12 20/07/12 Update to RWPs, Butlers pantries, core wall thickness' and risers
P1 27/07/12 Update to RWPs, Butlers pantries, core wall thickness' and risers
P1 27/07/12 Update to RWPs, Butlers pantries, core wall thickness' and risers
P1 27/07/12 Update to RWPs, Butlers pantries, core wall thickness' and risers
P1 27/07/12 Update to RWPs, Butlers pantries, core wall thickness' and risers
P1 27/07/12 Update to RWPs, Butlers pantries, core wall thickness' and risers amended. DW locations updated, RWP locations amended.
P3 11/07/12 Intermit and risers amended to St drawings
Risers amended, columns to the restaurants added, and siding doors to lounge bar added
F1 30/05/12 DW3 moved
P4 20/05/12 Amendemset to ricers. Fire downstand + curtains
P4 28/05/12 Amendments to risers
P3 24/05/12 Amendment to lift cores
P2 20/03/12 Amendment to lift cores
P2 20/03/12 Susued for Information
P1 27/01/12 Dumbwaiters added
- 20/01/12 Preliminary Issue

P22 22/06/15 Planning consent - room names

HARPER DOWNIE

P22

T +44 20 7490 7674 studio@harperdownie.com www.harperdownie.com

Havza

2-6 Southampton Row 118-120 High Holborn

General Arrangement Proposed Ground Floor Plan

Drawn Checked CO MM A1 - 1:100, A3 - 1:200 Jan 2012

586 GA00 Proposed