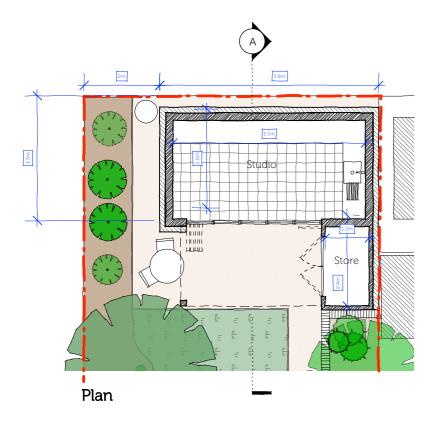

## Front elevation

Section AA

- Ceneral notes

  Do not scale from this drawing use figured dimensions only. All dimensions are to be checked on site.

  Report any discrepancies, drawing errors and omissions to the architect immediately.

Rear elevation

|                        | !           |         |
|------------------------|-------------|---------|
| project:               | project no: | drawing |
| 53 Swains Lane         | 1436        | LDO     |
| client:                |             |         |
| Veronica Lam           |             |         |
| drawing title:         | scale       |         |
| Proposed garden studio | 1:100 @ A3  |         |