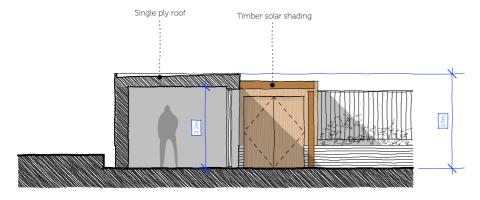

Rear elevation

|                        | !           |         |
|------------------------|-------------|---------|
| project:               | project no: | drawing |
| 53 Swains Lane         | 1436        | LDO     |
| client:                |             |         |
| Veronica Lam           |             |         |
| drawing title:         | scale       |         |
| Proposed garden studio | 1:100 @ A3  |         |