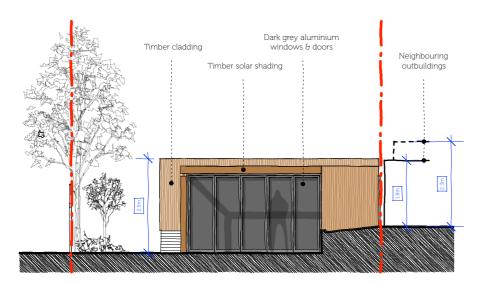

## Front elevation

Section AA

- Ceneral notes

  Do not scale from this drawing use figured dimensions only. All dimensions are to be checked on site.

  Report any discrepancies, drawing errors and omissions to the architect immediately.