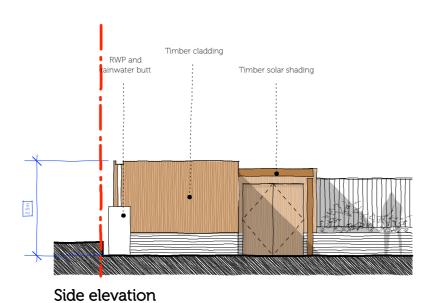

## Front elevation

Section AA

- Ceneral notes

  Do not scale from this drawing use figured dimensions only. All dimensions are to be checked on site.

  Report any discrepancies, drawing errors and omissions to the architect immediately.