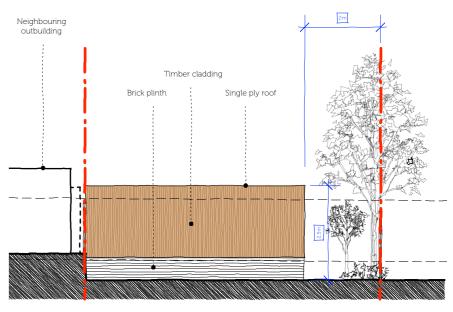

Rear elevation

|                        | !           |         |
|------------------------|-------------|---------|
| project:               | project no: | drawing |
| 53 Swains Lane         | 1436        | LDO     |
| client:                |             |         |
| Veronica Lam           |             |         |
| drawing title:         | scale       |         |
| Proposed garden studio | 1:100 @ A3  |         |