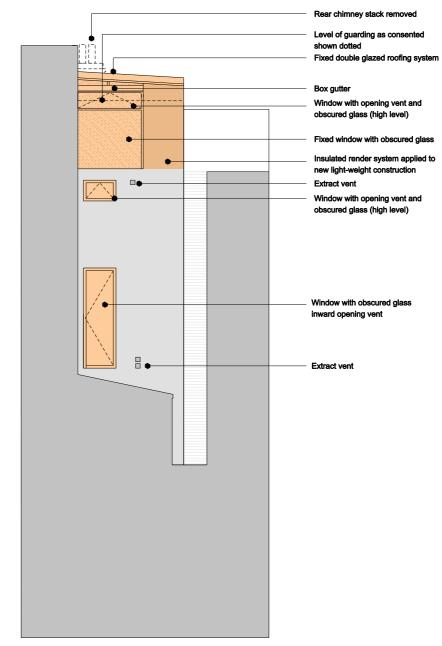

## JOE WRIGHT ARCHITECTS

i: www.joewrightarchitects.co.uk e: info@joewrightarchitects.co.uk

Client:

Project: 8 Laystall Street

Refurbishment

Drawing Proposed Drawing
Title:
Elevations and Section

Scale: 1:100 @ A3 Date: 29.06.15

Drwg No: 1303-01\_PL\_103 Rev: C