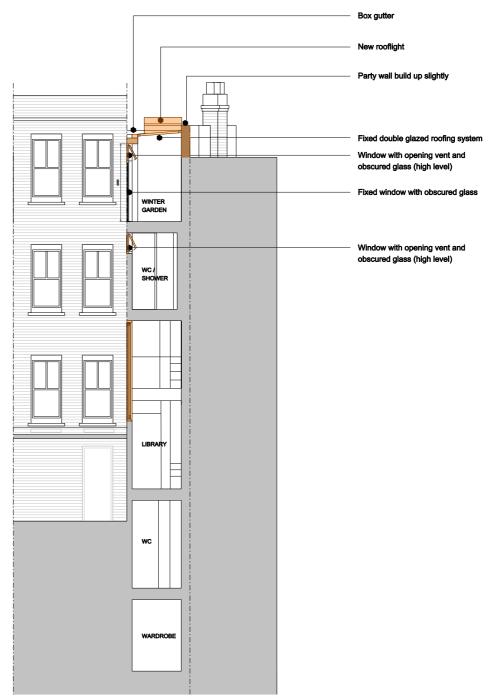

Drwg No: 1303-01\_PL\_102 Rev: C

REAR SIDE ELEVATION 03

Rev: B 10.06.15 Winter garden and WC window C 26.06.15 Planning Amendment

## JOE WRIGHT ARCHITECTS

i: www.joewrightarchitects.co.uk e: info@joewrightarchitects.co.uk

Client:

Project: 8 Laystall Street

Refurbishment

Drawing Proposed Drawing
Title:
Elevations and Section

Scale: 1:100 @ A3 Date: 29.06.15

Drwg No: 1303-01\_PL\_103 Rev: C