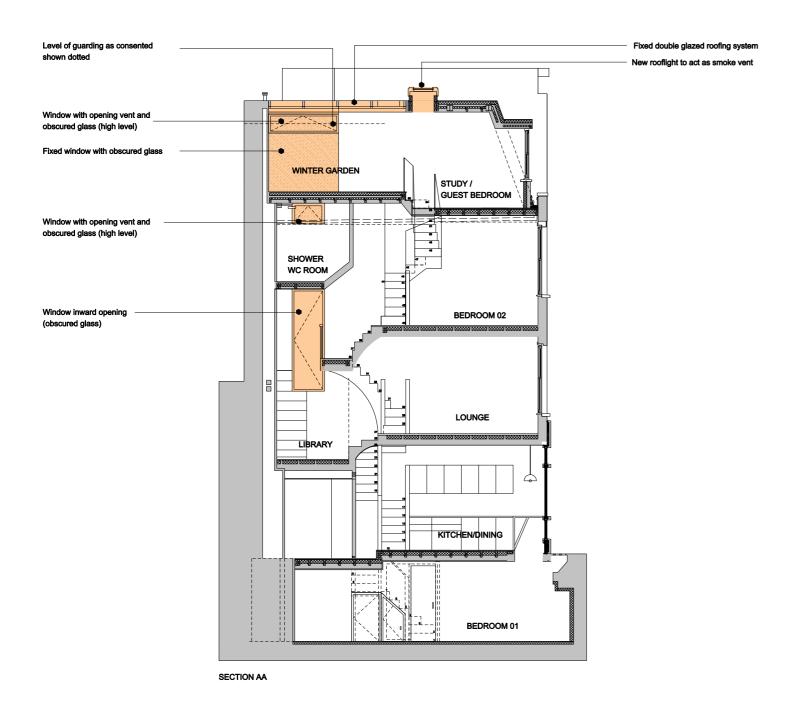

## JOE WRIGHT ARCHITECTS

i: www.joewrightarchitects.co.uk e: info@joewrightarchitects.c

Client:

Project: 8 Laystall Street

Returbishment

Drawing Proposed Drawing
Titie: Elevations and Section

Scale: 1:100 @ A3 Date: 29.06.15

Drwg No: 1303-01\_PL\_102 Rev: C

REAR SIDE ELEVATION 03

Rev: B 10.06.15 Winter garden and WC window C 26.06.15 Planning Amendment