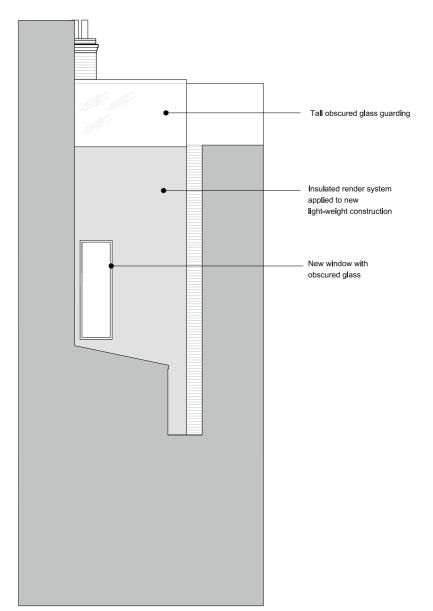

Drwg No: 1303-01\_PL\_101

WARDROBE

New rooflights

Tall obscured glass guarding

New window with obscured glass

## JOE WRIGHT ARCHITECTS

i: www.joewrightarchitects.co.uk e: info@joewrightarchitects.co.uk

Client:

Project: 8 Laystall Street

Refurbishmen

Drawing Proposed Drawing
Title:

Scale: 1:100 @ A3 Date: 04.08.14

Drwg No: 1303-01\_PL\_103 Rev: A