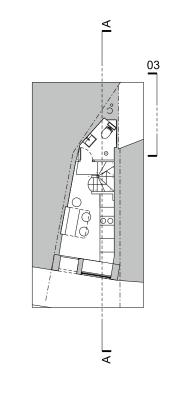

Drwg No: 1303-01\_PL\_101

WARDROBE

New rooflights

Tall obscured glass guarding

New window with obscured glass