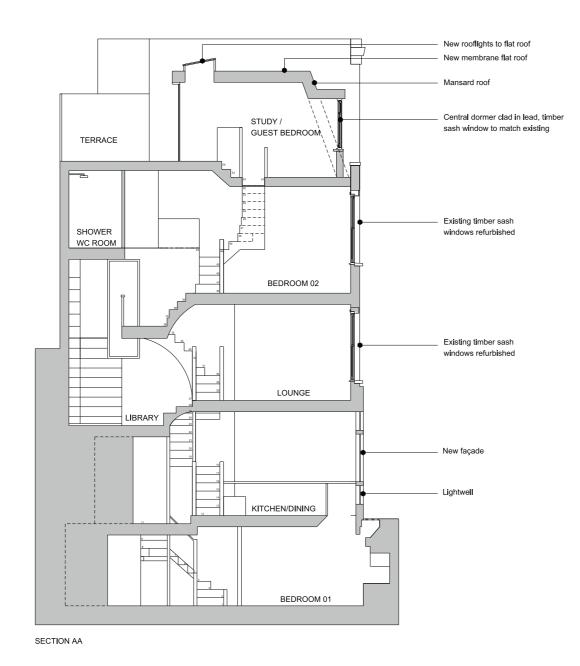

#### JOE WRIGHT ARCHITECTS

i: www.joewrightarchitects.co.uk e: info@joewrightarchitects.co.uk

Cllent:

Project: 8 Laystall Street
Refurbishment

Drawing Proposed Drawing
Title: Elevations and Section

Scale: 1:100 @ A3 Date: 04.08.14

Drwg No: 1303-01\_PL\_102 Rev: A

REAR SIDE ELEVATION 03