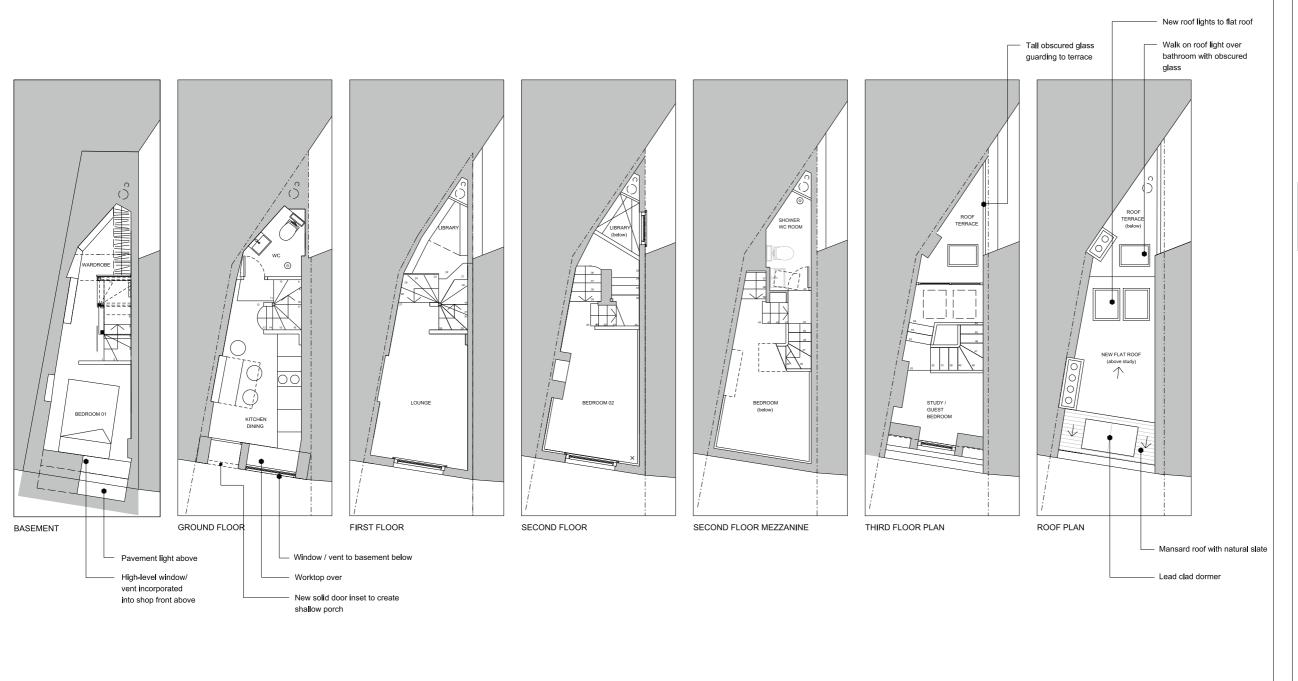

## JOE WRIGHT ARCHITECTS

i: www.joewrightarchitects.co.uk e: info@joewrightarchitects.co.uk

Project: 8 Laystall Street

Refurbishment

Drawlng Proposed Drawing
Title: Floor and Roof Plans

Scale: 1:100 @ A3 Date: 04.08.14

Drwg No: 1303-01\_PL\_101

WARDROBE

New rooflights

Tall obscured glass guarding

New window with obscured glass