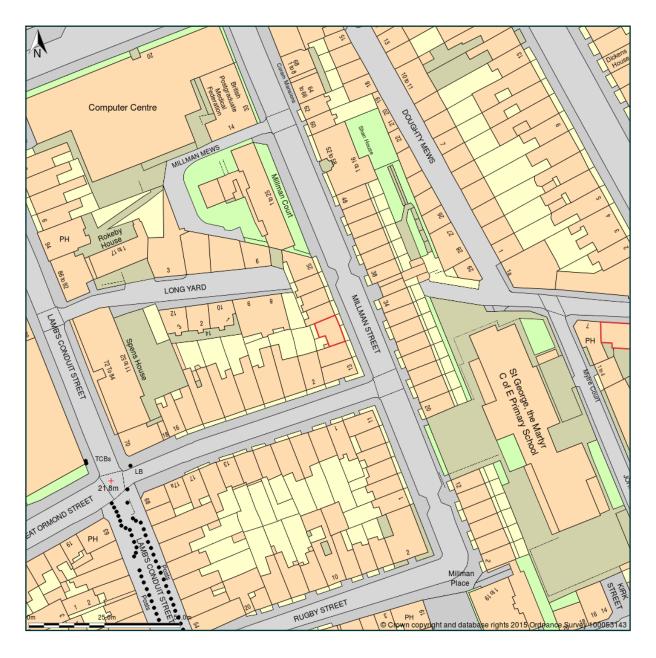

## 17 Millman Street, London, WC1N 3EP

Site Plan shows area bounded by: 530581.97070313,182012.02929688 530781.97070313,182212.02929688 (at a scale of 1:1250) The representation of a road, track or path is no evidence of a right of way. The representation of features as lines is no evidence of a property boundary.