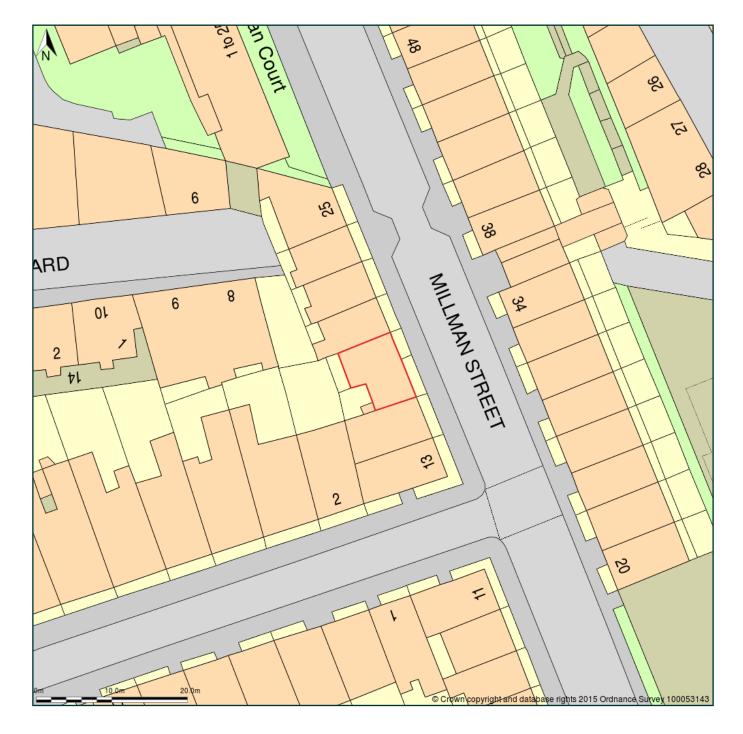

## 17 Millman Street, London, WC1N 3EP

Block Plan shows area bounded by: 530637.0,182067.0 530727.0,182157.0 (at a scale of 1:500) The representation of a road, track or path is no evidence of a right of way. The representation of features as lines is no evidence of a property boundary.