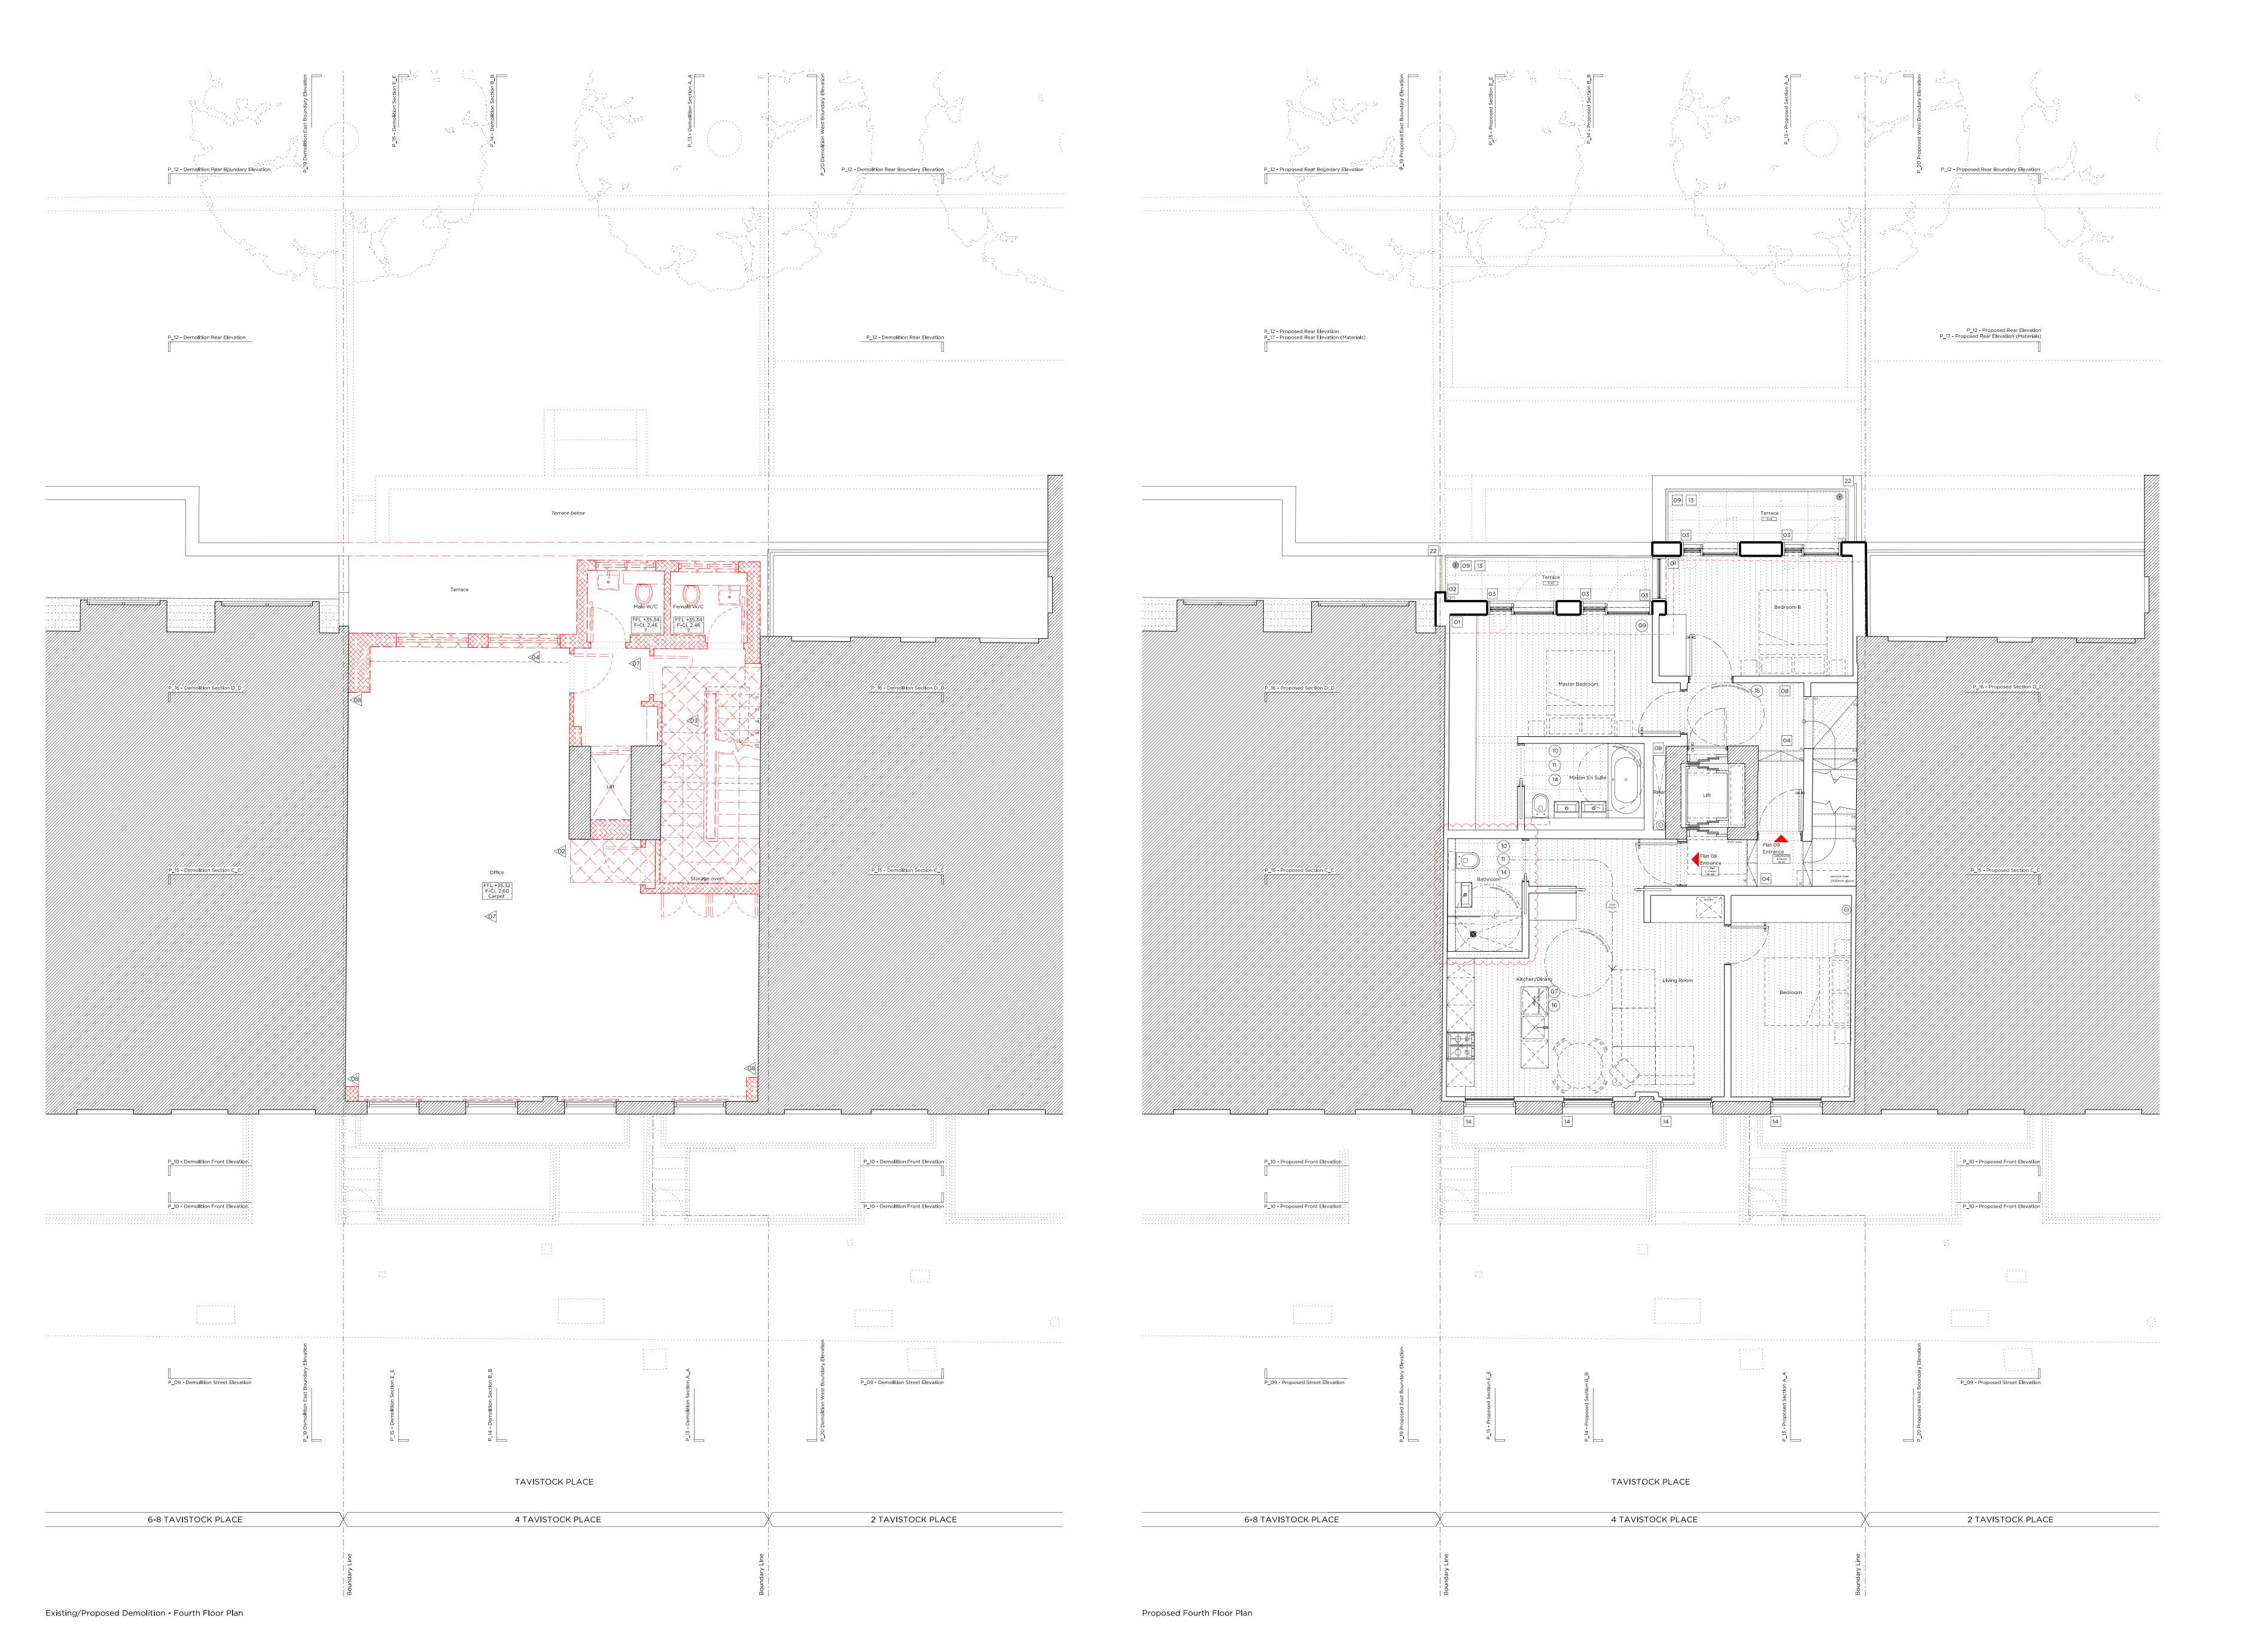

Key Plan, Scale 1:1250

Issued for Planning

| Project No.    |                      |             |           | 130                 | )52   |
|----------------|----------------------|-------------|-----------|---------------------|-------|
| Client         | GFZ Developments Ltd |             |           |                     |       |
| Date           | February 2015        |             |           |                     |       |
| Scale          | 1:50@A0/1:100@A2     |             |           |                     |       |
| Project        |                      |             | 4         | Tavistock           | Place |
| Drawing Title: | Demoliti             | on and Prop | oosed Fou | urth F <b>l</b> oor | Plans |
| Drawing No.    |                      |             |           | P_06                | Rev.  |
| Drawn          | АТ                   | Approved    | MW        | Signed              | MW    |