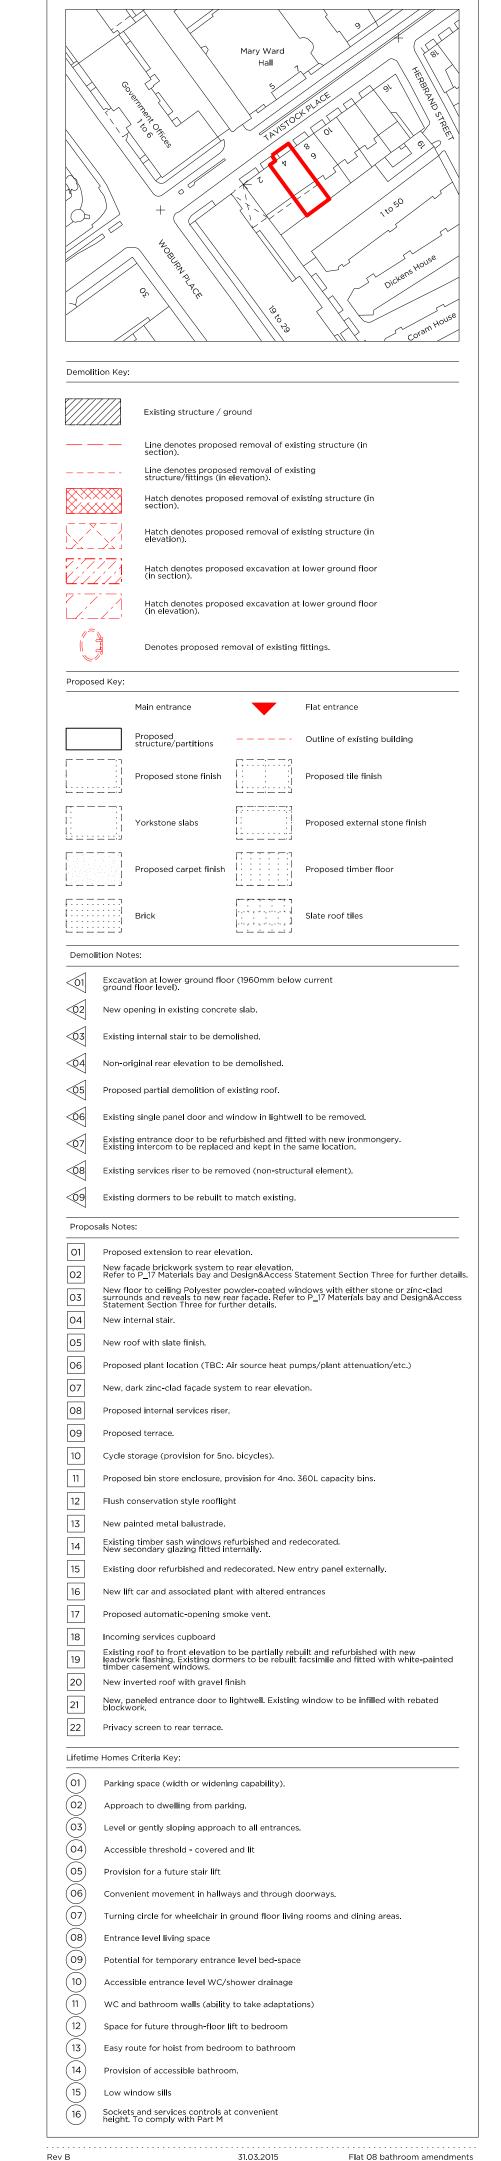

Key Plan, Scale 1:1250

Issued for Planning

| Project No.    |                      |             |           | 130                 | )52   |
|----------------|----------------------|-------------|-----------|---------------------|-------|
| Client         | GFZ Developments Ltd |             |           |                     |       |
| Date           | February 2015        |             |           |                     |       |
| Scale          | 1:50@A0/1:100@A2     |             |           |                     |       |
| Project        |                      |             | 4         | Tavistock           | Place |
| Drawing Title: | Demoliti             | on and Prop | oosed Fou | urth F <b>l</b> oor | Plans |
| Drawing No.    |                      |             |           | P_06                | Rev.  |
| Drawn          | АТ                   | Approved    | MW        | Signed              | MW    |