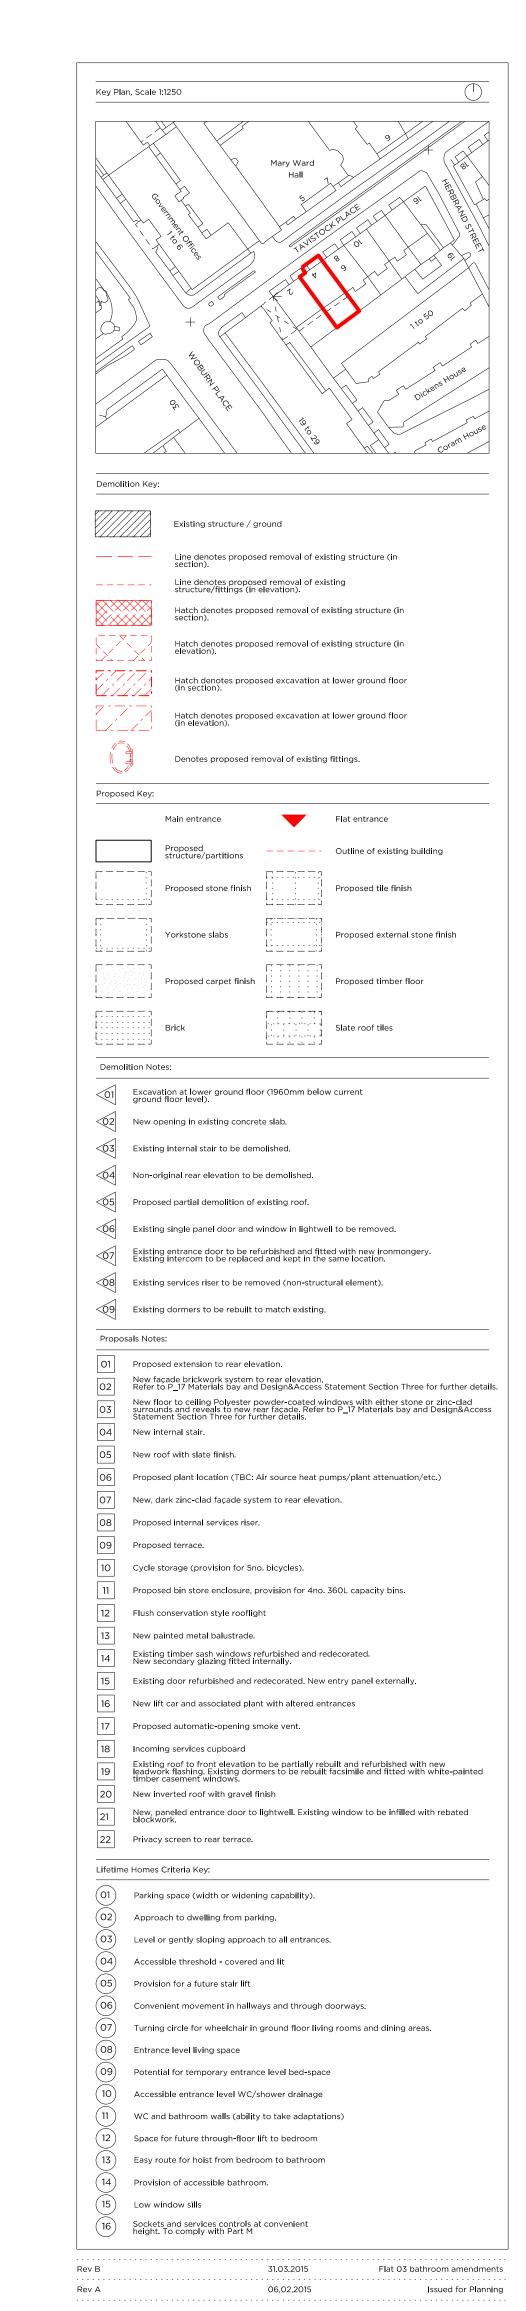

GFZ Developments Ltd February 2015 1:50@AO/1:100@A2 4 Tavistock Place Drawing Title: Demolition and Proposed Lower Ground Floor Plans

66-68 Margaret Street W1W 8SR T. 020 7580 9336 www.mw-a.co.uk Copyright Marek Wojciechowski Architects.

No implied license exists. This drawing should not be used to calculate areas for the purposes of valuation. All dimensions to be checked on site by the contractor and such dimensions to be their responsibility. Do not scale drawings. All work must comply with relevant British Standards and Building Regulations requirements. Drawing errors and omissions to be reported to the architect.