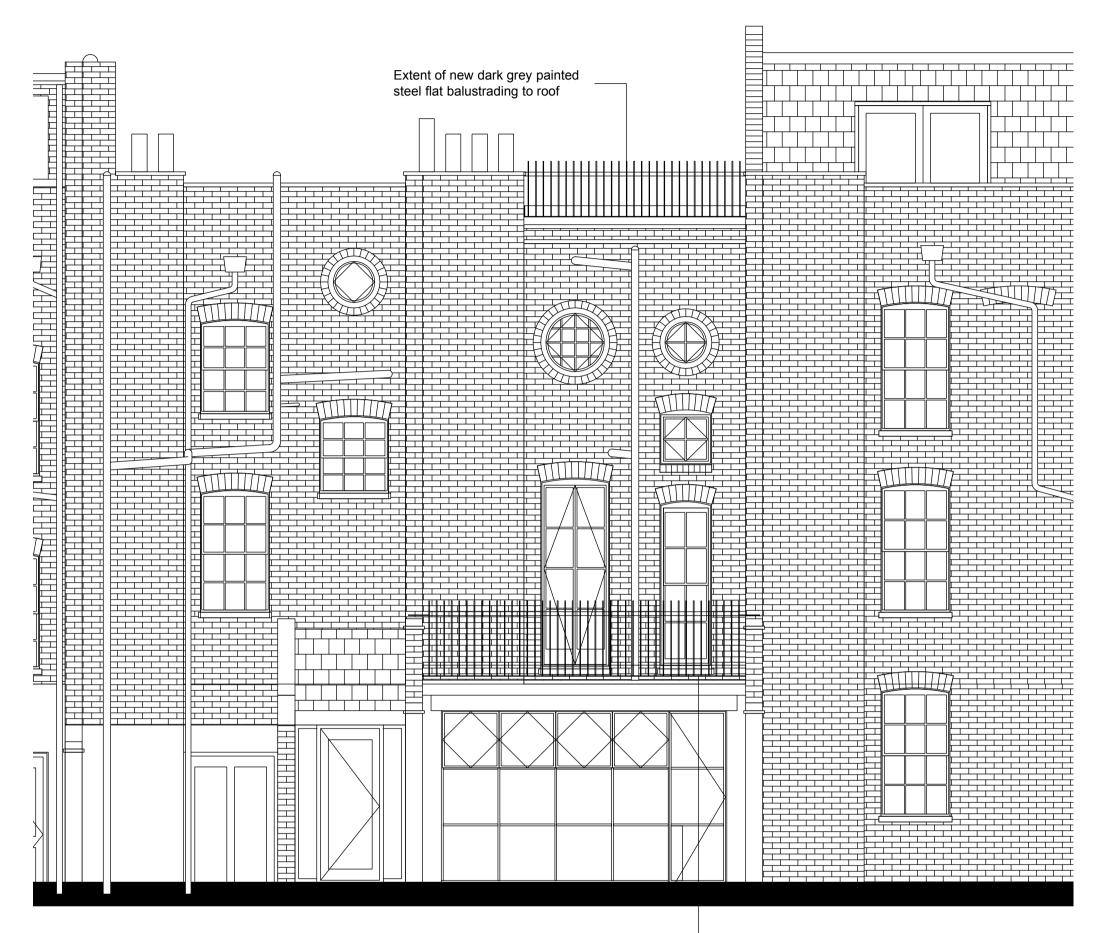

Extent of new dark grey painted steel flat balustrading to first floor balcony

## A 13.04.2015 ISSUED FOR INFORMATION

| 0 1m | 2m                                                          |                            | A 13.04.2015 ISSUED FOR INFORMATION |          |
|------|-------------------------------------------------------------|----------------------------|-------------------------------------|----------|
|      |                                                             |                            | revision date notes                 |          |
| and  | and-associates limited                                      | client                     | drawing no                          | revision |
|      | architecture and design                                     | JENKIN                     | 3476-325-02                         | Α        |
|      | Ű                                                           | project                    | date                                | scale    |
|      | LINTON HOUSE                                                | 157 ARLINGTON ROAD, LONDON | 13.04.2015                          | 1:50 @A3 |
|      | 39 Highgate Road, London. NW5 1RS                           | drawing title              | drawn                               | checked  |
|      | <b>T</b> +44 (0) 20 7284 5894 <b>F</b> +44 (0) 20 7284 5889 | PROPOSED REAR ELEVATION    | LP                                  | DJ       |