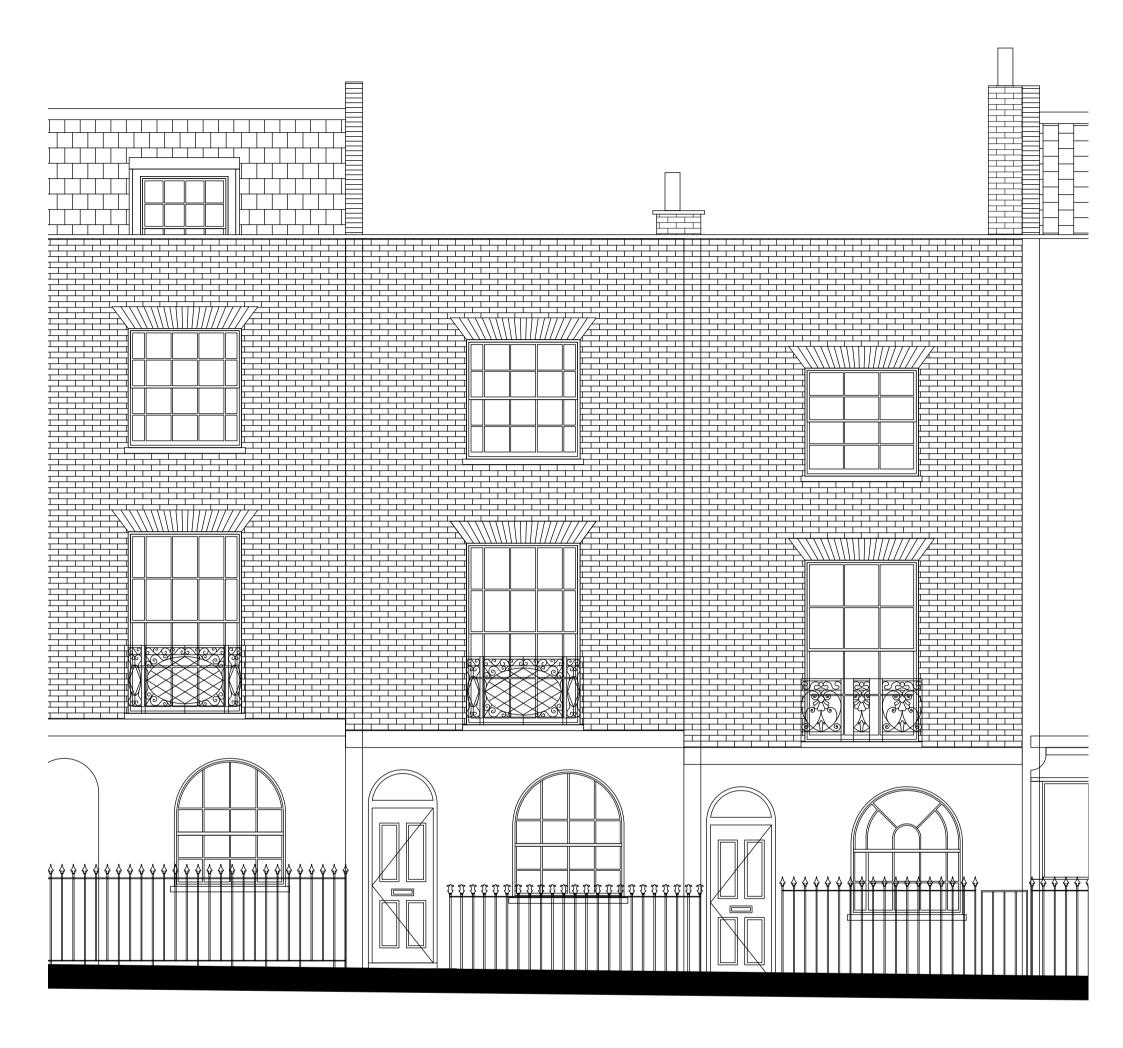

## A 13.04.2015 ISSUED FOR INFORMATION

| 0 1m | 2m                                                          |                            | A 13.04.2015 ISSUED FOR INFORMATION |          |
|------|-------------------------------------------------------------|----------------------------|-------------------------------------|----------|
|      |                                                             |                            | revision date notes                 |          |
|      | and-associates limited                                      | client                     | drawing no                          | revision |
|      | architecture and design                                     | JENKIN                     | 3476-325-01                         | Α        |
| _    |                                                             | project                    | date                                | scale    |
| and  | LINTON HOUSE                                                | 157 ARLINGTON ROAD, LONDON | 13.04.2015                          | 1:50 @A3 |
|      | 39 Highgate Road, London. NW5 1RS                           | drawing title              | drawn                               | checked  |
|      | <b>T</b> +44 (0) 20 7284 5894 <b>F</b> +44 (0) 20 7284 5889 | PROPOSED FRONT ELEVATION   | LP                                  | DJ       |