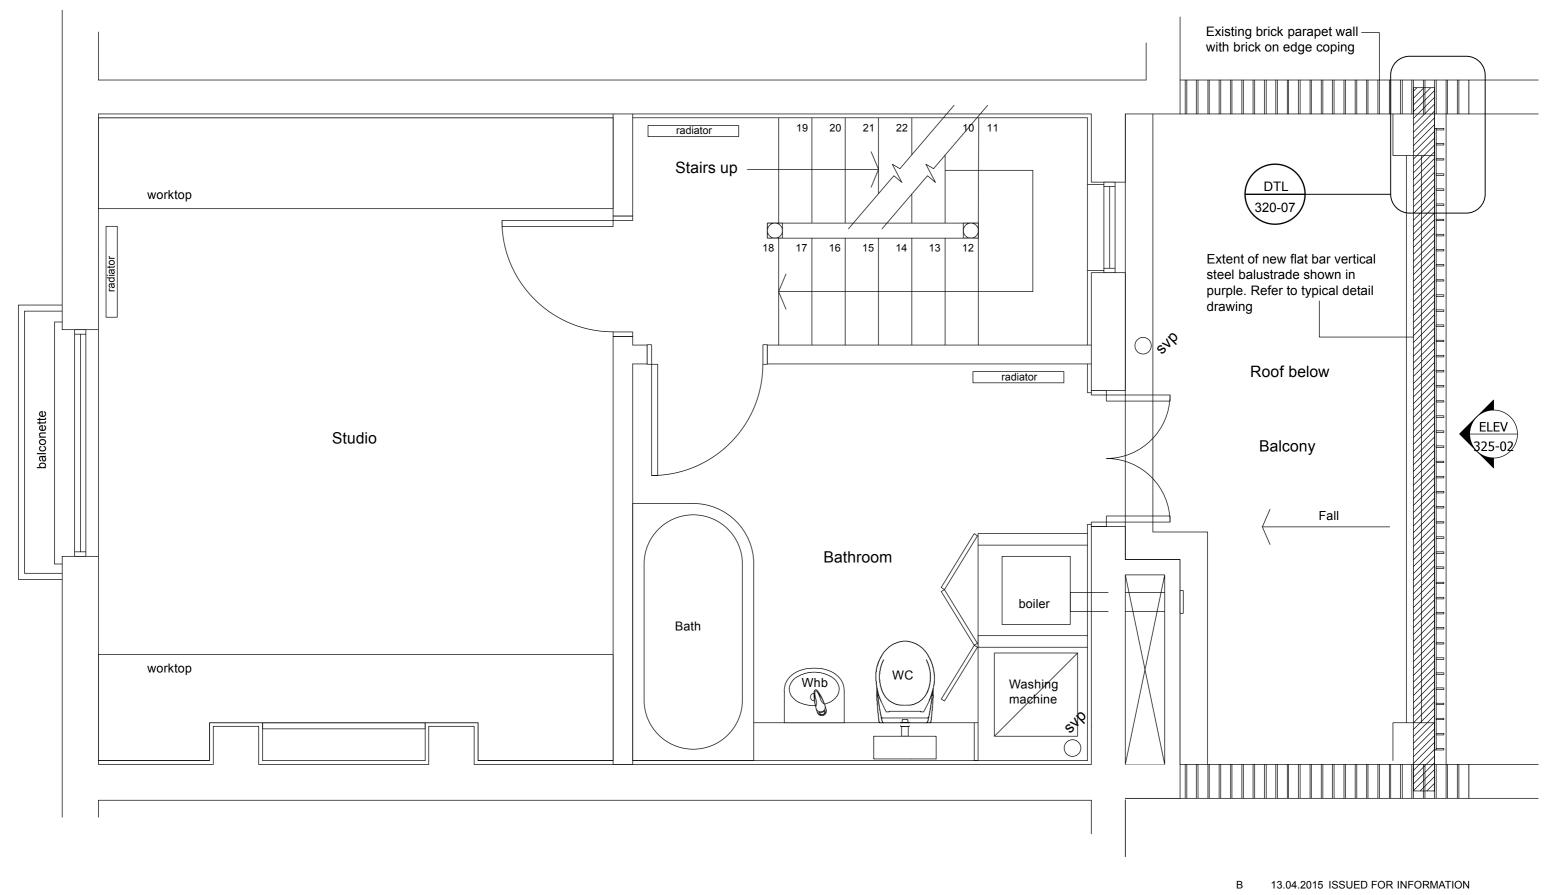

A 23.03.2015 ISSUED FOR INFORMATION

| 0 0.5 | 1m                                                          |                            | A 20.00.2010 1000ED FOR INFORMATION |          |
|-------|-------------------------------------------------------------|----------------------------|-------------------------------------|----------|
| 0.5   | 1m                                                          |                            | revision date notes                 |          |
|       | and-associates limited                                      | client                     | drawing no                          | revision |
|       | architecture and design                                     | JENKIN                     | 3476-320-03                         | В        |
| _     |                                                             | project                    | date                                | scale    |
| and   | LINTON HOUSE                                                | 157 ARLINGTON ROAD, LONDON | 23.03.2015                          | 1:25 @A3 |
|       | 39 Highgate Road, London. NW5 1RS                           | drawing title              | drawn                               | checked  |
|       | <b>T</b> +44 (0) 20 7284 5894 <b>F</b> +44 (0) 20 7284 5889 | PROPOSED FIRST FLOOR PLAN  | LP                                  | DJ       |