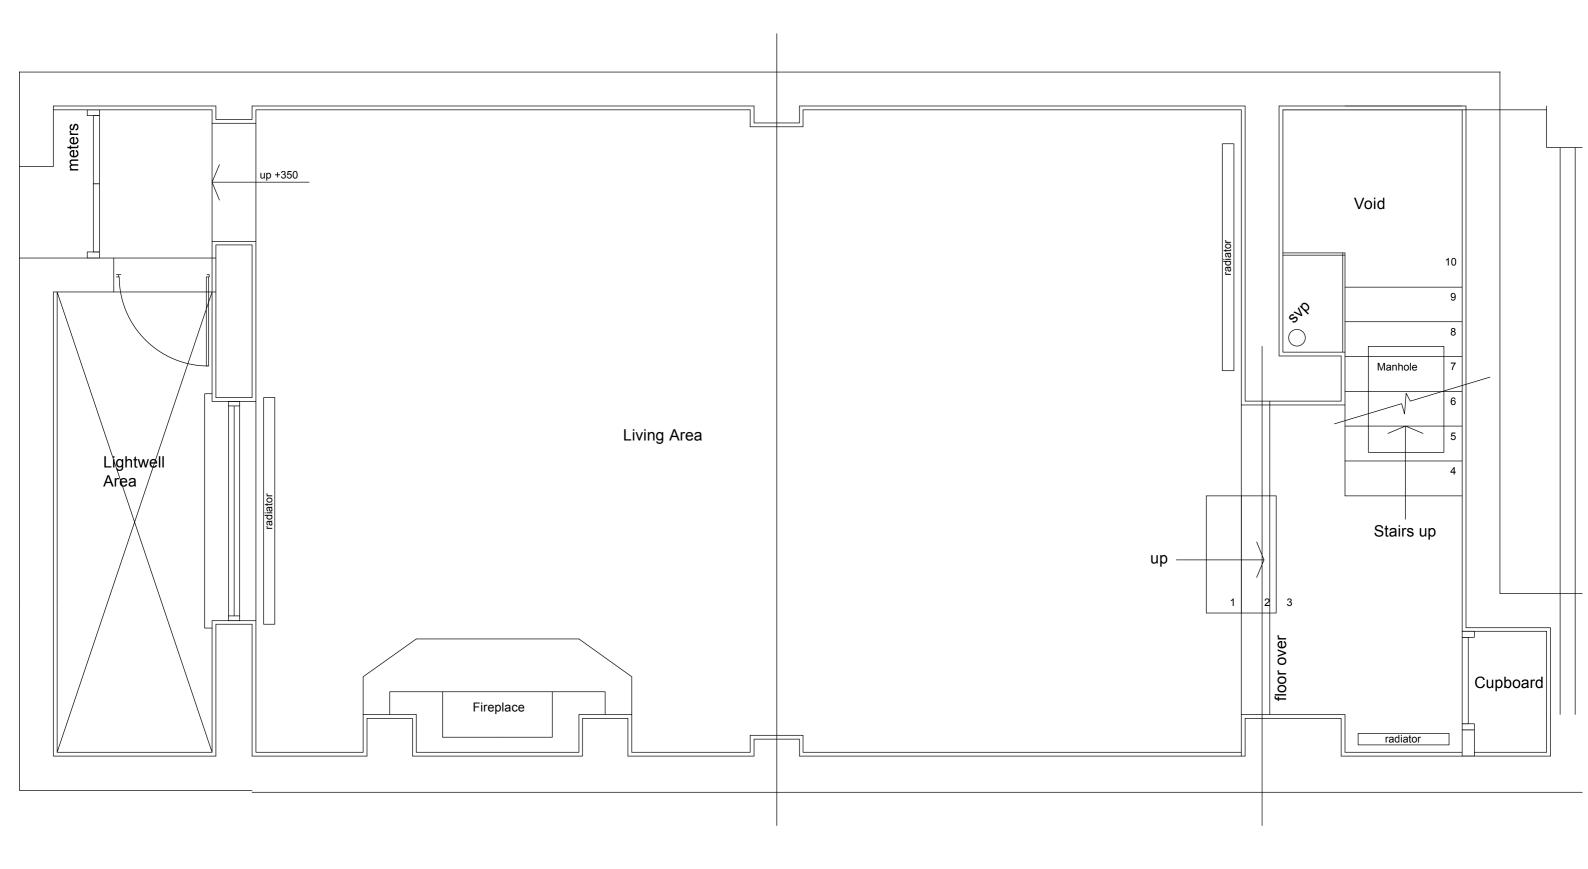

- B 13.04.2015 ISSUED FOR INFORMATION
- 23.03.2015 ISSUED FOR INFORMATION

| 0.5 | 1m<br>===                                                                                                   |                                    | revision date notes              |                      |
|-----|-------------------------------------------------------------------------------------------------------------|------------------------------------|----------------------------------|----------------------|
|     | and-associates limited architecture and design                                                              | client<br><b>JENKIN</b>            | drawing no<br><b>3476-320-01</b> | revision<br>B        |
| and | LINTON HOUSE  39 Highgate Road, London. NW5 1RS <b>T</b> +44 (0) 20 7284 5894 <b>F</b> +44 (0) 20 7284 5889 | project 157 ARLINGTON ROAD, LONDON | date<br>23.03.2015               | scale<br>1:25 @A3    |
|     |                                                                                                             | drawing title LOWER GRD FLR PLAN   | drawn<br><b>LP</b>               | checked<br><b>DJ</b> |