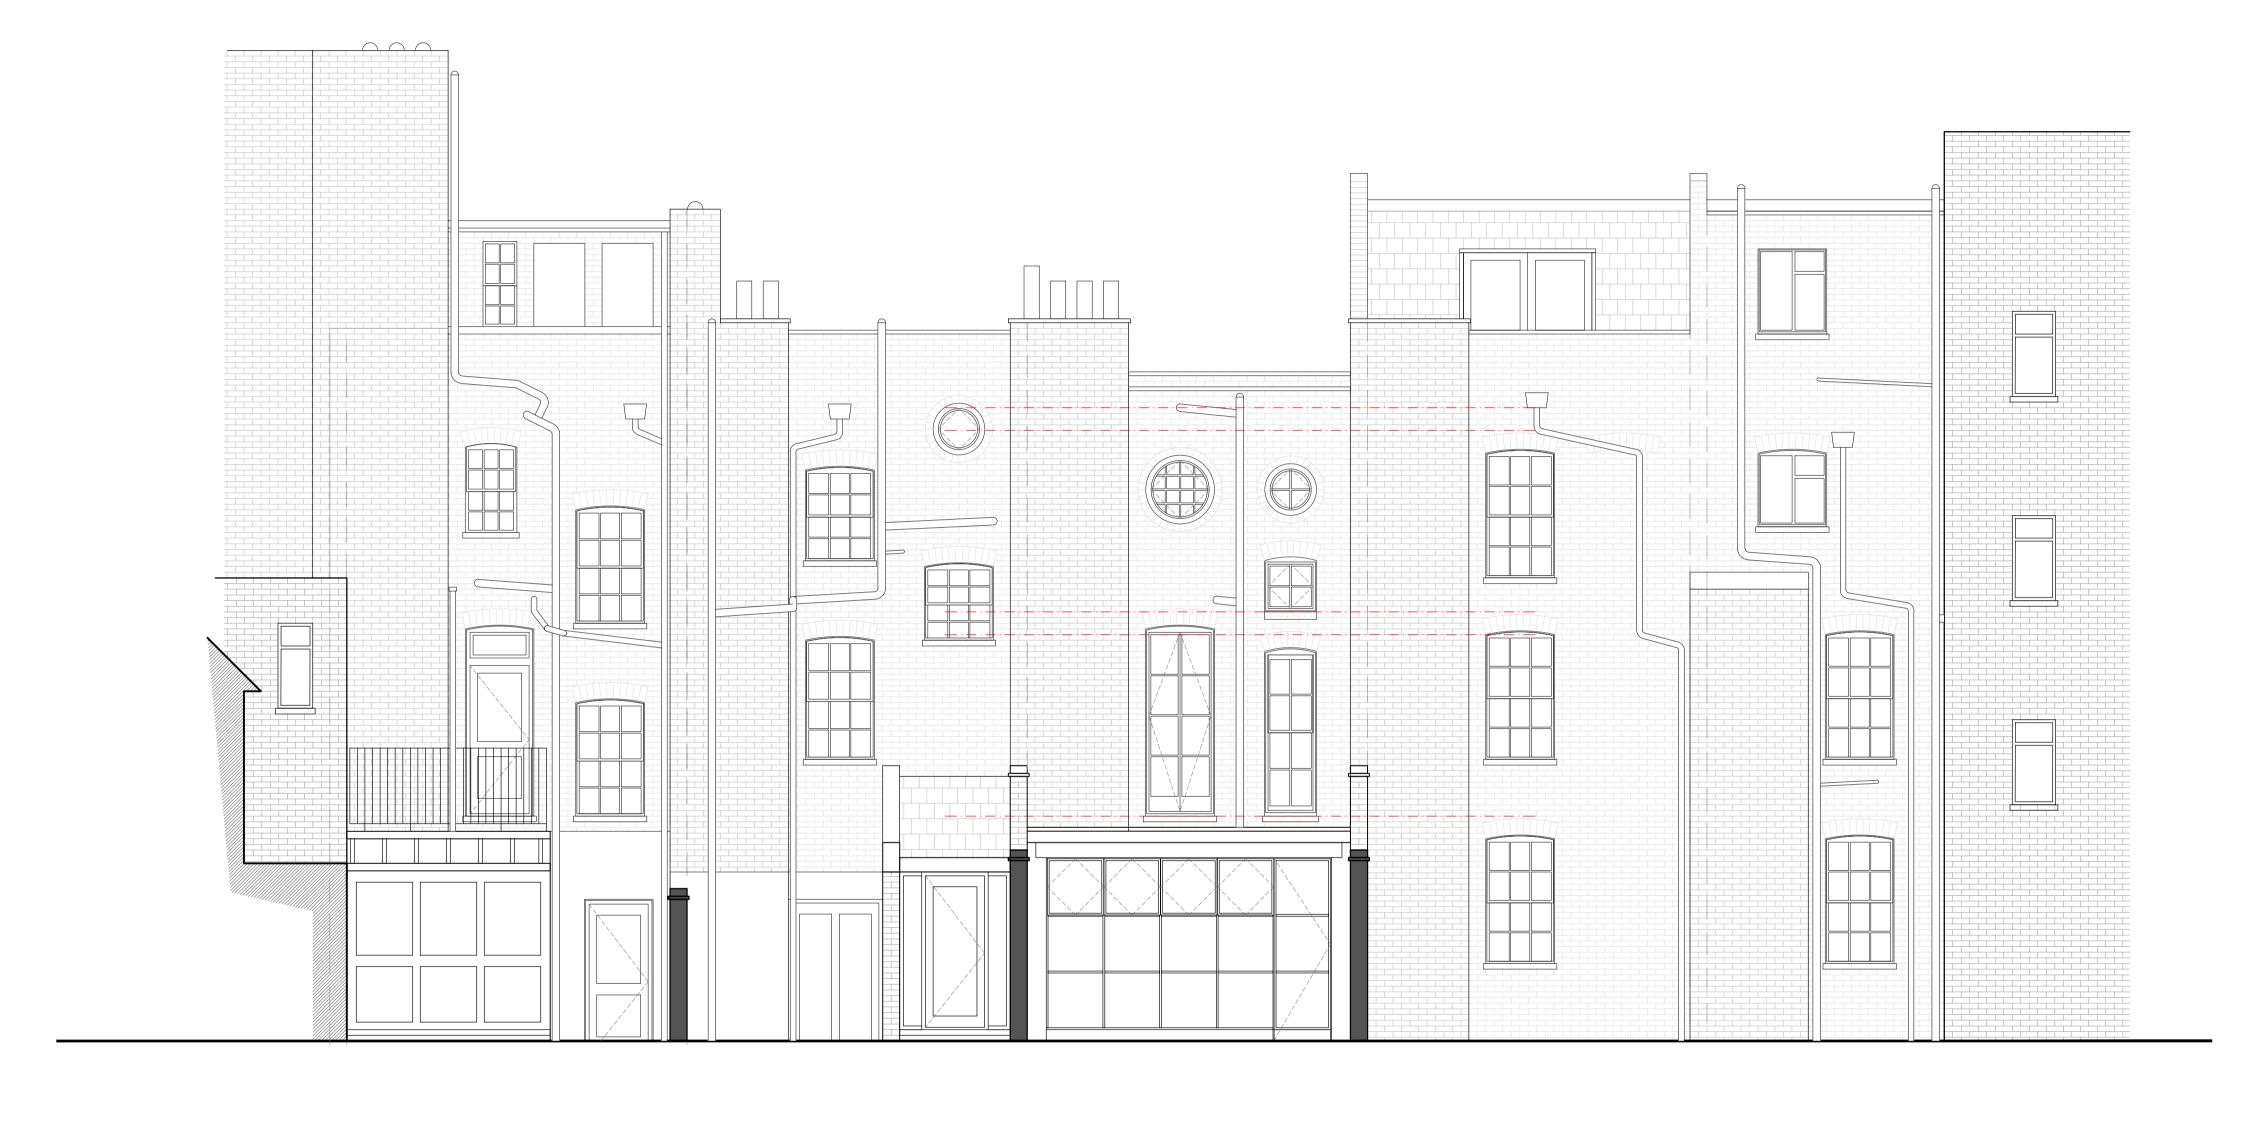

No. 157

Rear Elevation (viewed from gardens)

Important notes:

This CAD drawing has been generated utilising photographs & Google Streetview as an underlay.

Any measurements taken from this drawing should be deemed as 'approximate' only, and should be subject to further investigation & confirmation on-site.

## **INFORMATION**

JENKIN

157 ARLINGTON ROAD, CAMDEN NW1

drawing title

EXISTING REAR ELEVATION

drawing no revision 7XXX 306-11 date 27-03-2015 1:50@A1 checked DJ

© this drawing is copyright of and-associates limited, and is not to be reproduced or copied with out the written permission of and-associates limited. Do not scale from drawing, all dimensions to be checked on site. If in doubt, ask.