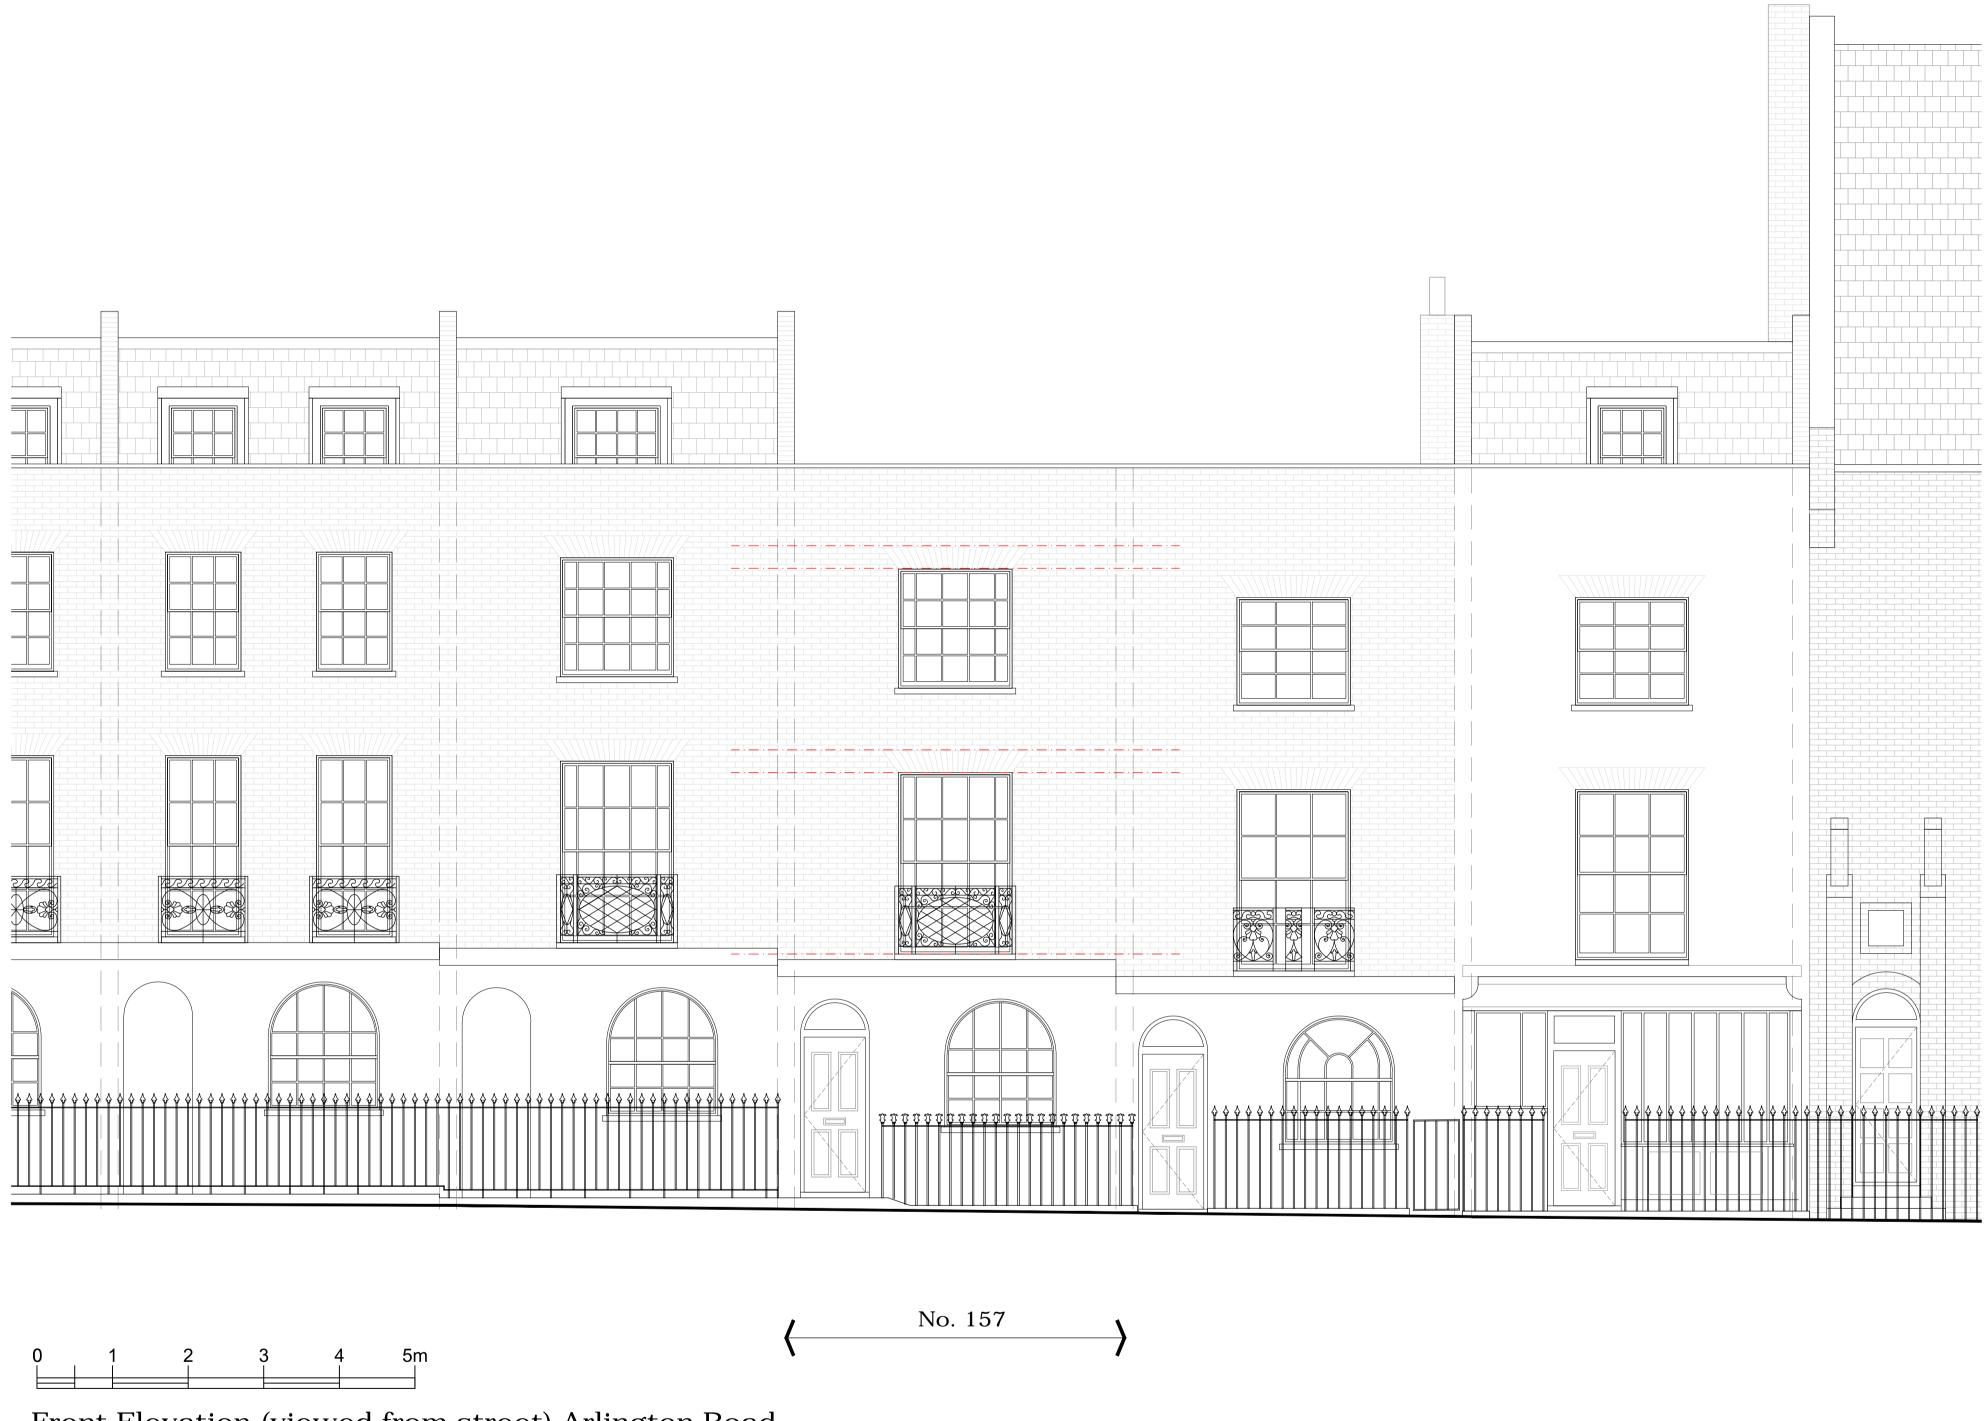

Front Elevation (viewed from street) Arlington Road

Important notes:

This CAD drawing has been generated utilising photographs & Google Streetview as an underlay.

Any measurements taken from this drawing should be deemed as 'approximate' only, and should be subject to further investigation & confirmation on-site.

## **INFORMATION**

JENKIN

project
157 ARLINGTON ROAD, CAMDEN NW1

drawing title
EXISTING
ARLINGTON ROAD ELEVATION

 drawing no
 revision

 3476-306-10
 B

 date
 scale

 24-03-2015
 1:50@A1