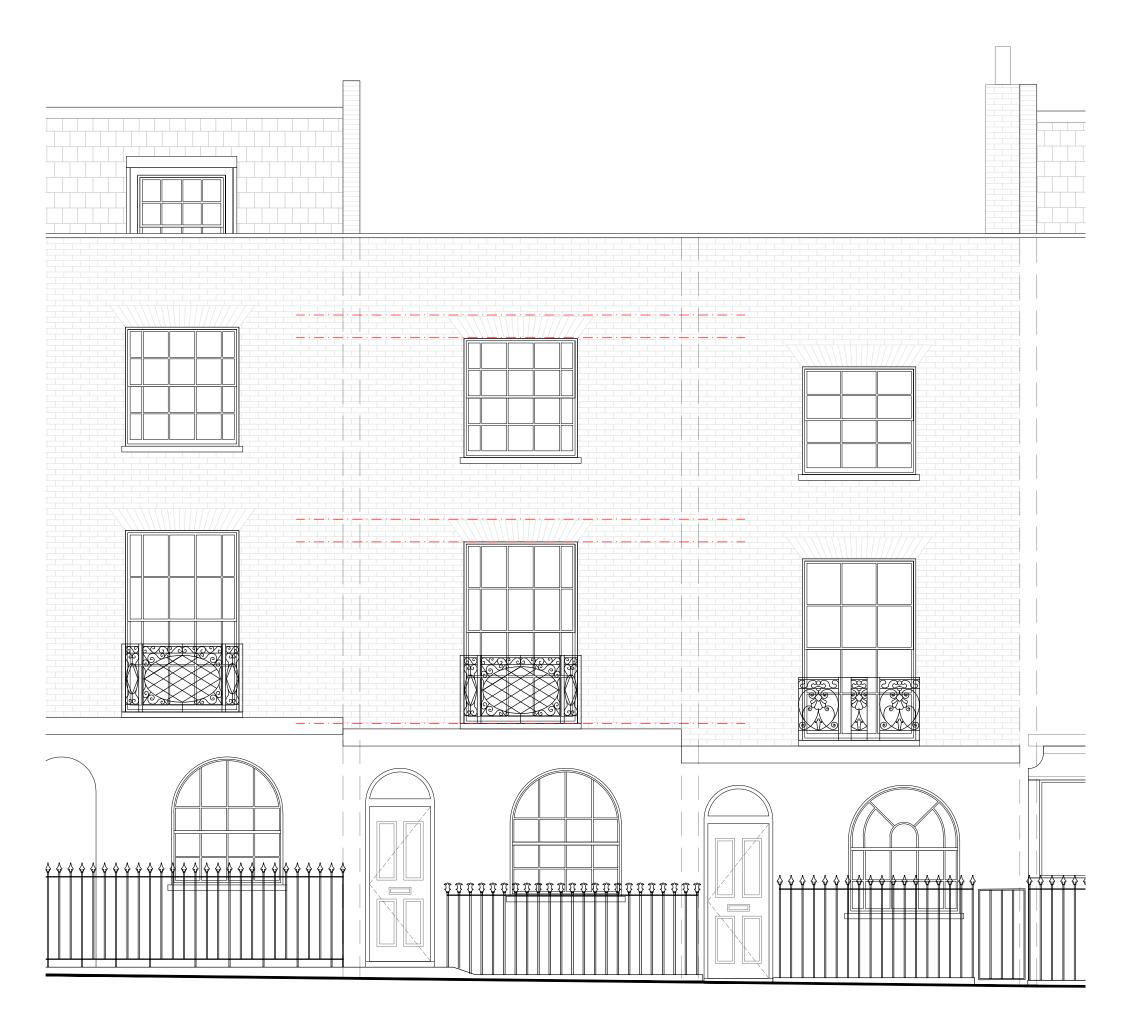

No. 157

| A 13.04.2015 ISSUED FOR INFOR |
|-------------------------------|
|-------------------------------|

| 0 1m 2m |                                                                                                                              |                                           | A 13.04.2015 ISSUED FOR INFORMATION |                   |
|---------|------------------------------------------------------------------------------------------------------------------------------|-------------------------------------------|-------------------------------------|-------------------|
|         |                                                                                                                              |                                           | revision date notes                 |                   |
|         | and-associates limited<br>architecture and design                                                                            | client<br>JENKIN                          | drawing no<br>3476-306-06           | revision<br>A     |
| and     | LINTON HOUSE<br>39 Highgate Road, London. NW5 1RS<br>T +44 (0) 20 7284 5894 F +44 (0) 20 7284 5889<br>studio@aleximarmot.com | project<br>157 ARLINGTON ROAD, LONDON     | date<br>13.04.2015                  | scale<br>1:50 @A3 |
|         |                                                                                                                              | drawing title<br>EXISTING FRONT ELEVATION | drawn<br>LP                         | checked<br>DJ     |