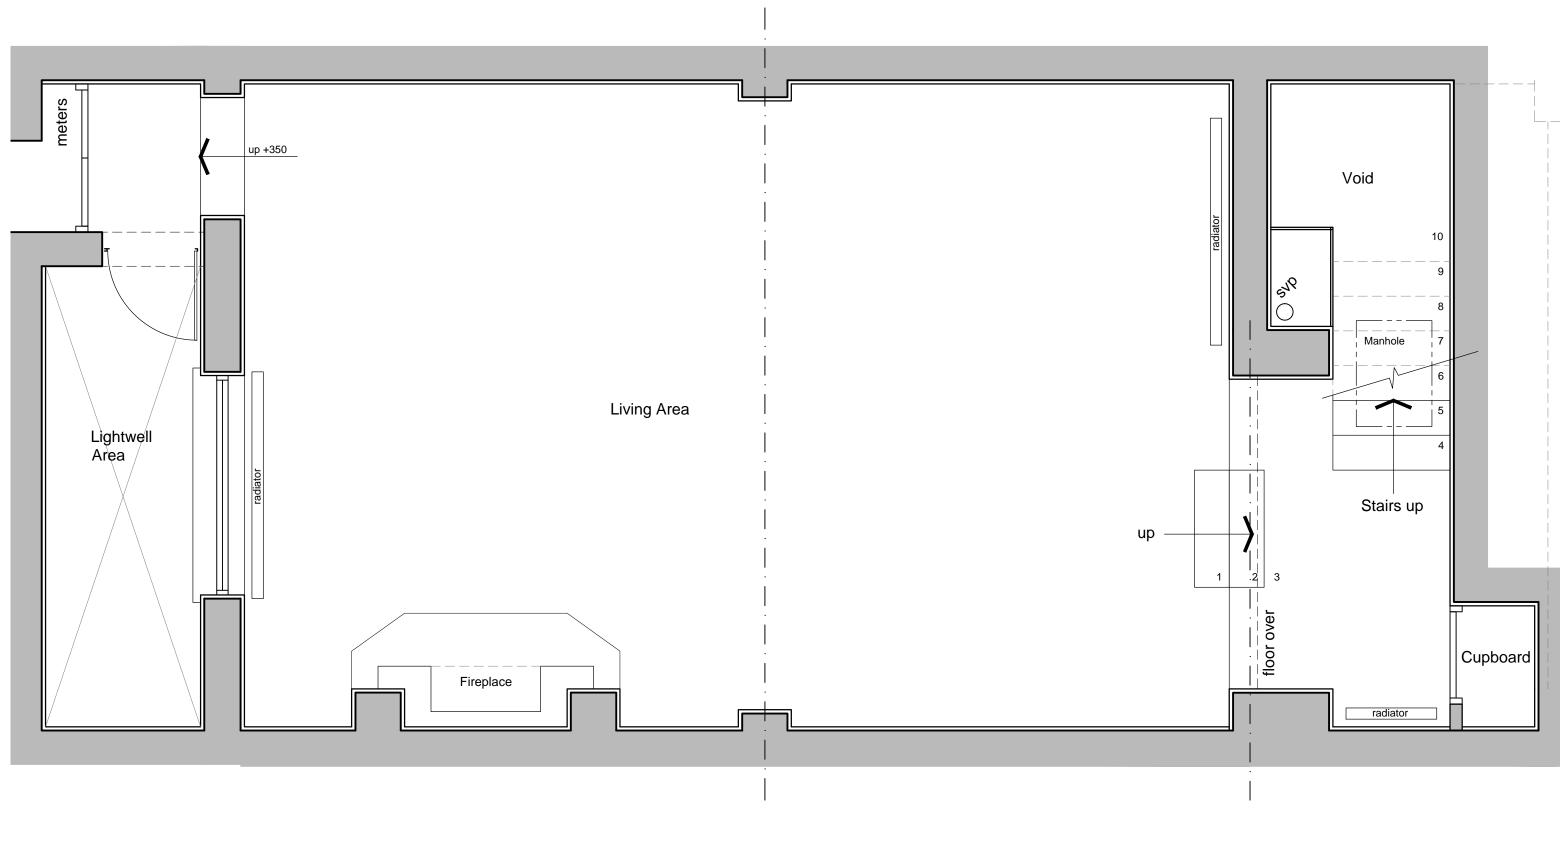

B 13.04.2015 ISSUED FOR INFORMATION
A 10.03.2015 ISSUED FOR INFORMATION

| 0 0.5 | 1m                                                                                                                     |                                           | revision date notes       |                   |
|-------|------------------------------------------------------------------------------------------------------------------------|-------------------------------------------|---------------------------|-------------------|
|       | and-associates limited architecture and design                                                                         | client<br>JENKIN                          | drawing no<br>3476-306-01 | revision<br>B     |
| and   | LINTON HOUSE  39 Highgate Road, London. NW5 1RS  T +44 (0) 20 7284 5894 F +44 (0) 20 7284 5889  studio@aleximarmot.com | project<br>157 ARLINGTON ROAD, LONDON     | date<br>10.03.2015        | scale<br>1:25 @A3 |
|       |                                                                                                                        | drawing title EXISTING LOWER GRD FLR PLAN | drawn<br>LP               | checked<br>DJ     |