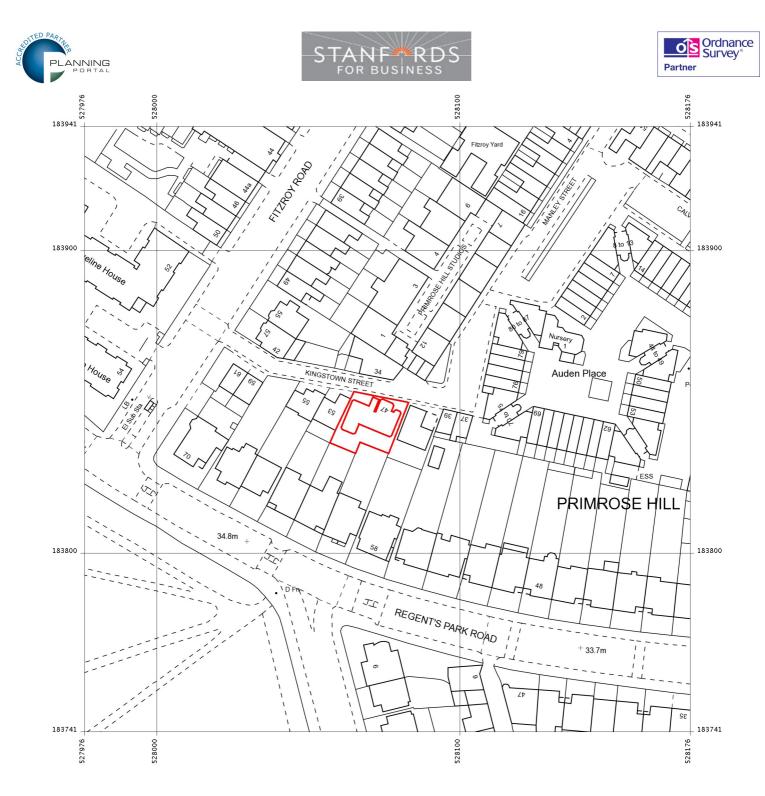

Produced 19 Jun 2015 from the Ordnance Survey National Geographic Database and incorporating surveyed revision available at this date. Reproduction in whole or part is prohibited without the prior permission of Ordnance Survey. C Crown Copyright 2015.

Ordnance Survey and the OS Symbol are registered trademarks of Ordnance Survey, the national mapping agency of Great Britain.

The representation of a road, track or path is no evidence of a right of way. The representation of features as lines is no evidence of a property boundary. Metres 10 20 30 40 50 1 1:1250 47, Kingstown St, London NW1 8JP

Supplied by: **Stanfords 19 Jun 2015** Stanfords Ordnance Survey Partner Licence: 100035409 Order Licence Reference: Ol870201 Centre coordinates: 528076 183841