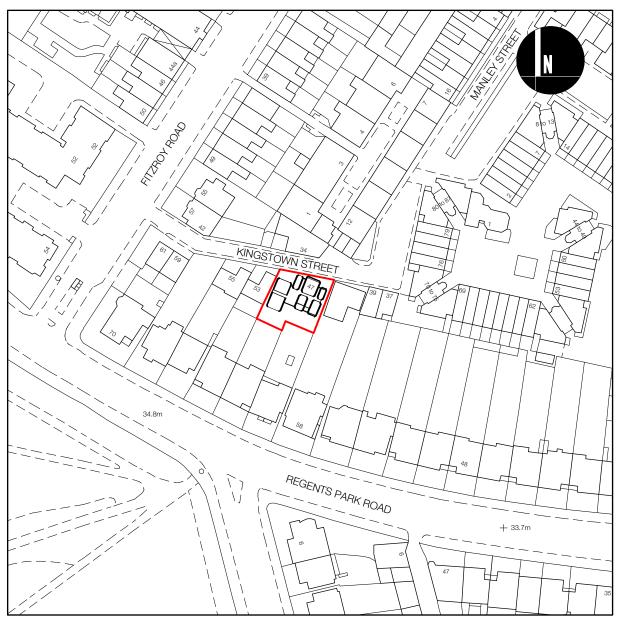

### PRIMROSE HILL

#### Scale 1:1250 @ A3

0 10 20 30 40 50 60 70 80 90 100 M

This drawing is the property of ADER Architecture / Design Ltd. Copyright reserved.

ISSUE

ADER Architecture / Design

4 Acre Road London SW19 2AJ

T. 020 8715 4618

studio@aderlondon.com www.aderlondon.com

LIENT: R. SEWARD

47 KINGSTOWN STREET LONDON NW1 0NR

DRAWING TITLE: SITE & LOCATION PLAN

15\_009 A 0301 P1

STATUS.

PLANNING