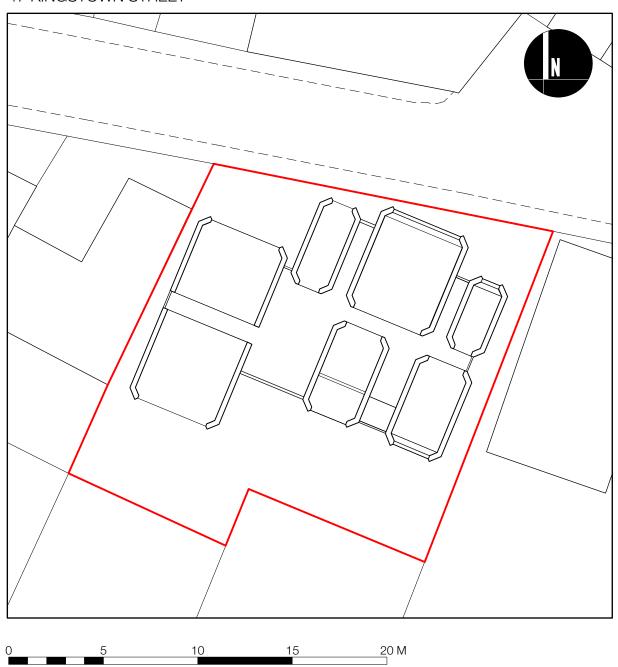

### 47 KINGSTOWN STREET

Scale 1:200 @ A3

This drawing is the property of ADER Architecture / Design Ltd. Copyright reserved.

ISSUE

ADER Architecture / Design

4 Acre Road London SW19 2AJ

T. 020 8715 4618

studio@aderlondon.com www.aderlondon.com

LIENT: R. SEWARD

47 KINGSTOWN STREET LONDON NW1 0NR

DRAWING TITLE: SITE & LOCATION PLAN

15\_009 A 0301 P1

STATUS.

PLANNING