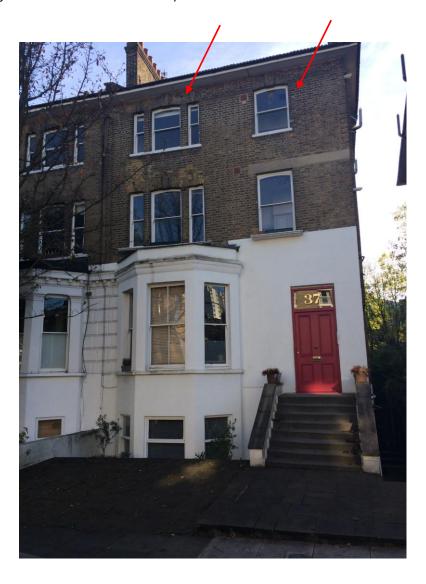

## **Design and Access Statement**

The proposal is to replace the existing sash single glazed windows of the top floor flat to sash double glazed (to match the appearance of the existing).

No changed are proposed to the access of the property or to the materials of the property.

Below is a view of the property from the street with arrows pointing to the front windows that will be replaced (together with the rear windows).