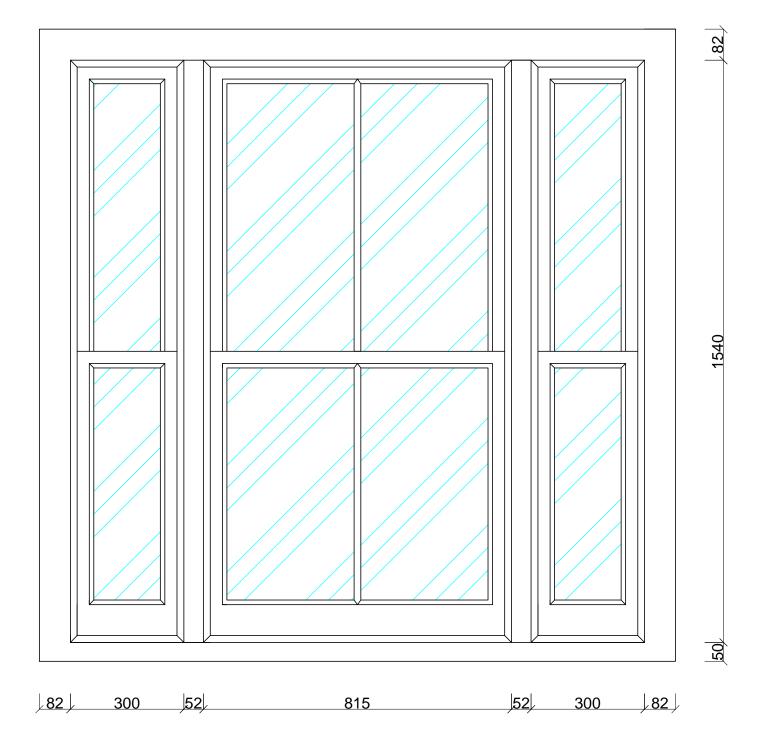

All windows were manufactured accordingly to the existing, apart from glass units.

| Client:                                                                                                                    | Date Created: |                |           |
|----------------------------------------------------------------------------------------------------------------------------|---------------|----------------|-----------|
|                                                                                                                            |               | 22/06/2015     |           |
| Project:                                                                                                                   |               |                |           |
| Flat 5, 37 King Henry's Road                                                                                               |               |                |           |
| Drawing Title:                                                                                                             |               |                |           |
| Rear Windows Elevation                                                                                                     |               |                |           |
| Scale:                                                                                                                     |               | Revision Date: |           |
| 1:10 @ A3                                                                                                                  |               |                |           |
| Drawing No:                                                                                                                | Drawn By:     | Checked By:    | Revision: |
|                                                                                                                            | М             |                |           |
| Do not scale from drawing, all dims to be checked on site.Report omissions and Discrepancies to the draftsman immediately. |               |                |           |