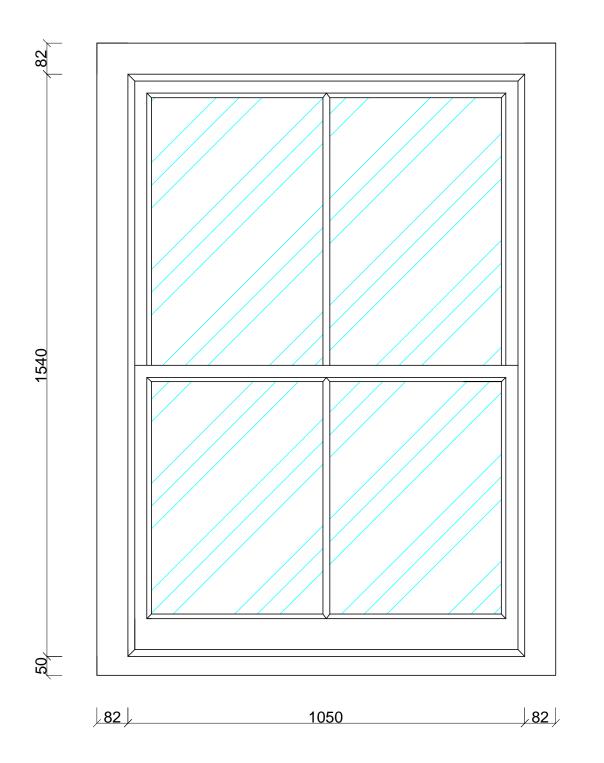

All windows were manufactured accordingly to the existing, apart from glass units.

| Client:                                                                                                                    | Date Created: |                |           |
|----------------------------------------------------------------------------------------------------------------------------|---------------|----------------|-----------|
|                                                                                                                            |               | 22/06/2015     |           |
| Project:                                                                                                                   |               |                |           |
| Flat 5, 37 King Henry's Road                                                                                               |               |                |           |
| Drawing Title:                                                                                                             |               |                |           |
| Rear Windows Elevation                                                                                                     |               |                |           |
| Scale:                                                                                                                     |               | Revision Date: |           |
| 1:10 @ A3                                                                                                                  |               |                |           |
| Drawing No:                                                                                                                | Drawn By:     | Checked By:    | Revision: |
|                                                                                                                            | М             |                |           |
| Do not scale from drawing, all dims to be checked on site.Report omissions and Discrepancies to the draftsman immediately. |               |                |           |