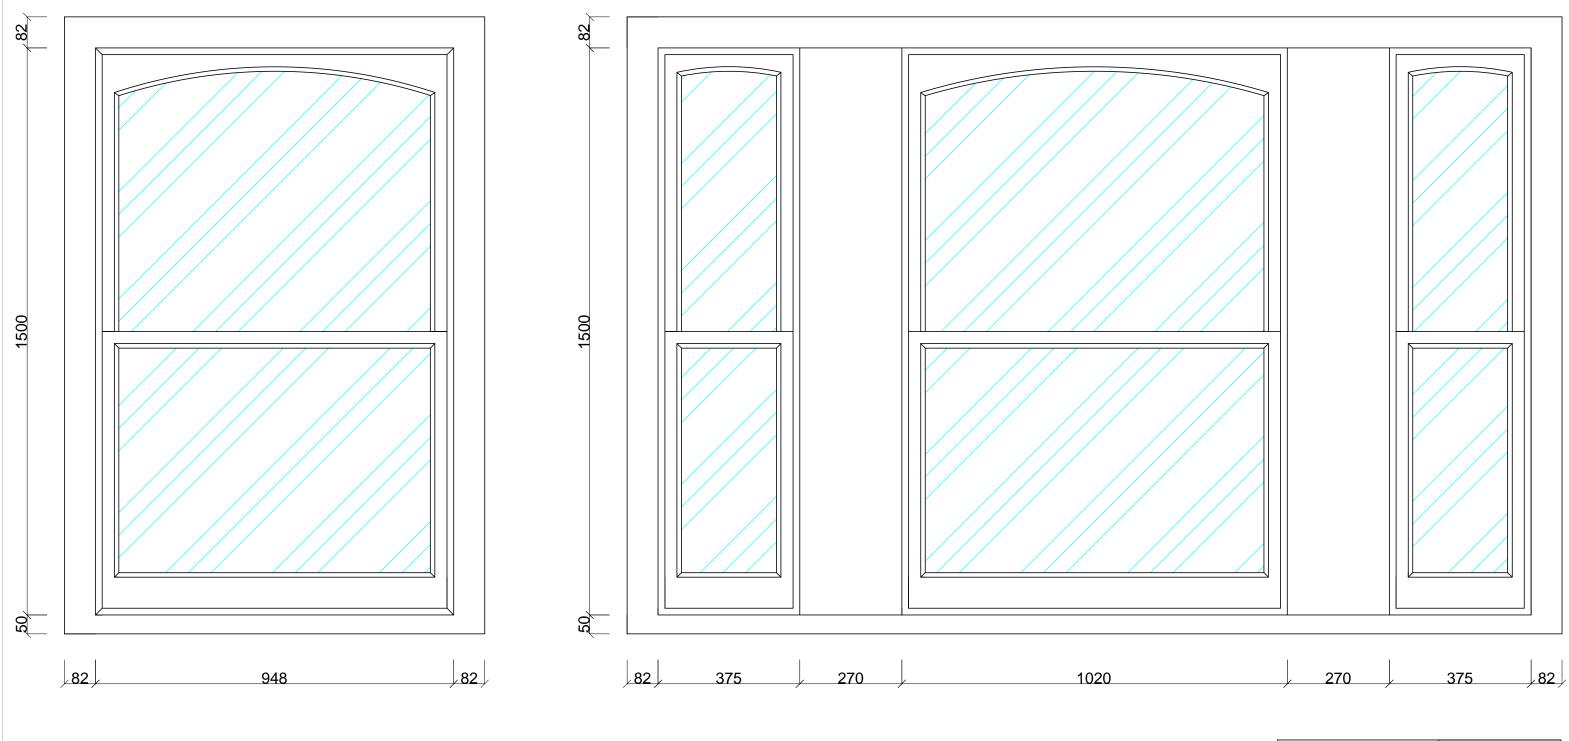

All windows were manufactured accordingly to the existing, apart from glass units.

| Client:                                                                                                                    |           | Date Created:  |           |
|----------------------------------------------------------------------------------------------------------------------------|-----------|----------------|-----------|
|                                                                                                                            |           | 22/06/2015     |           |
| Project:                                                                                                                   |           |                |           |
| Flat 5, 37 King Henry's Road                                                                                               |           |                |           |
| Drawing Title:                                                                                                             |           |                |           |
| Front Windows Elevation                                                                                                    |           |                |           |
| Scale:                                                                                                                     |           | Revision Date: |           |
| 1:10 @ A3                                                                                                                  |           |                |           |
| Drawing No:                                                                                                                | Drawn By: | Checked By:    | Revision: |
|                                                                                                                            | М         |                |           |
| Do not scale from drawing, all dims to be checked on site.Report omissions and Discrepancies to the draftsman immediately. |           |                |           |