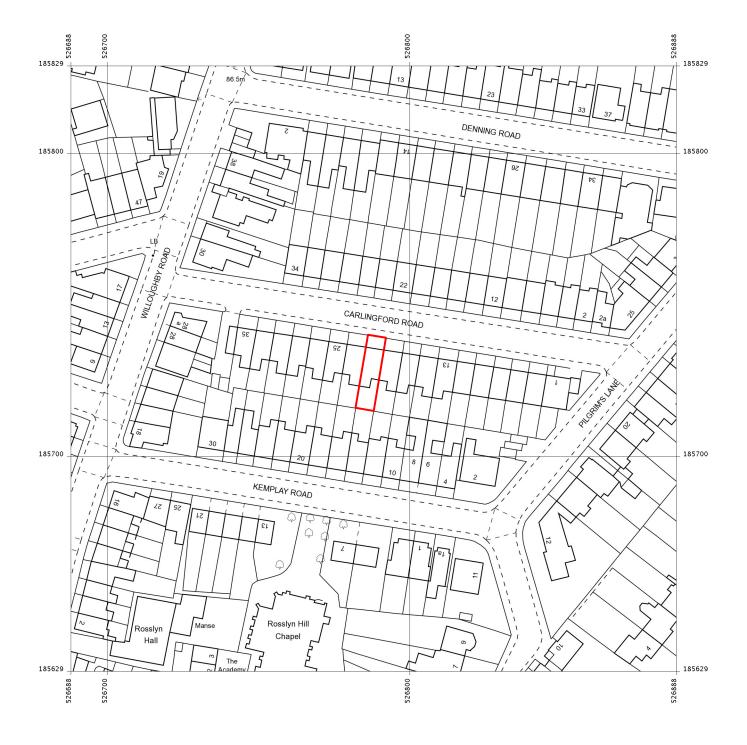

**OS PLAN** 

Scale 1:1250@A3

**BLOCK PLAN** 

Scale 1:500@A3

## Alexander Martin Architects

22-24 Kingsford Street London NW5 4JT

T. +44.0.20.3290.3540 E. studio@amarchitects.co.uk W. amarchitects.co.uk

A 24/6/15 SITE BOUNDARIES ADJUSTED Drawing No 135 (E) 01

MRS J WELLS 21 CARLINGFORD ROAD, NW3 1RY

Client/Project

1:1250@A3 / 1:500@A3 19.05.2015 PLANNING

OS PLAN / BLOCK PLAN

© Alexander Martin Architects Limited DO NOT SCALE. All drawings to be read in conjuction with the relevant structural and services drawings. All Dimensions to be checked on site by the Contractor. Report any discrepancies to AMA prior to construction.