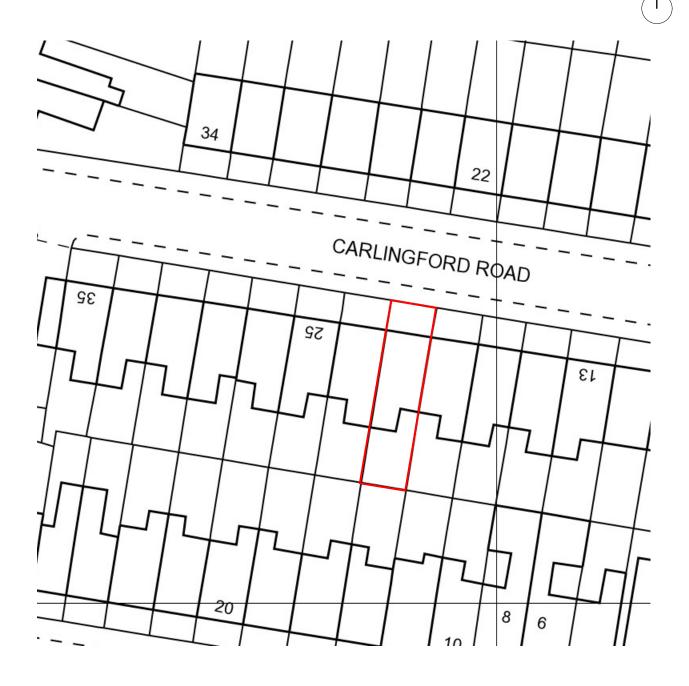

**OS PLAN** 

Scale 1:1250@A3

**BLOCK PLAN** 

Scale 1:500@A3

## Alexander Martin Architects

22-24 Kingsford Street London NW5 4JT

T. +44.0.20.3290.3540 E. studio@amarchitects.co.uk W. amarchitects.co.uk

A 24/6/15 SITE BOUNDARIES ADJUSTED Drawing No 135 (E) 01

MRS J WELLS 21 CARLINGFORD ROAD, NW3 1RY

Client/Project

1:1250@A3 / 1:500@A3 19.05.2015 PLANNING

OS PLAN / BLOCK PLAN

© Alexander Martin Architects Limited DO NOT SCALE. All drawings to be read in conjuction with the relevant structural and services drawings. All Dimensions to be checked on site by the Contractor. Report any discrepancies to AMA prior to construction.