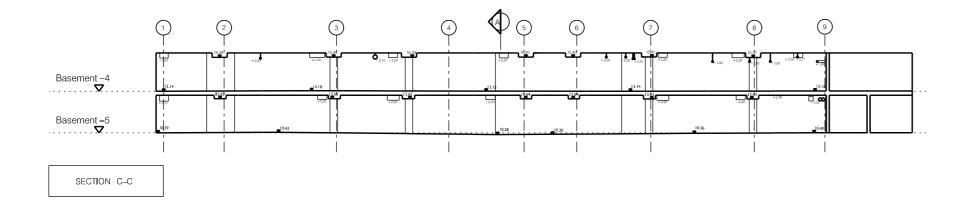

| MOLECT<br>112A GREAT RUSSELL STREE<br>LONDON<br>WC1B 3NP |
|----------------------------------------------------------|
| DRAWING TITLE                                            |

EXISTING SECTIONS C-C - E-E