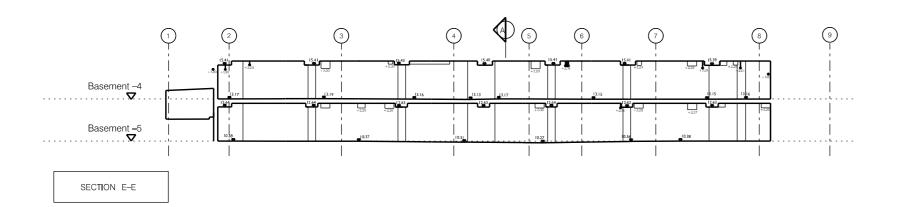

| MOLECT<br>112A GREAT RUSSELL STREE<br>LONDON<br>WC1B 3NP |
|----------------------------------------------------------|
| DRAWING TITLE                                            |

EXISTING SECTIONS C-C - E-E