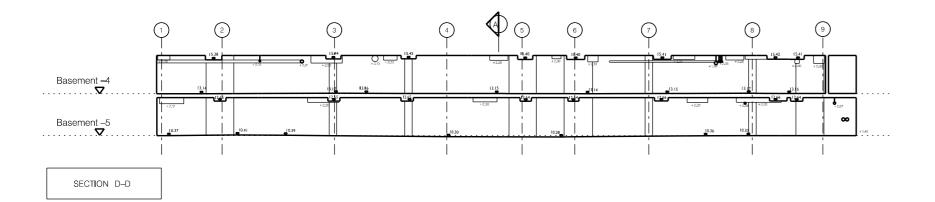

| MOLECT<br>112A GREAT RUSSELL STREE<br>LONDON<br>WC1B 3NP |
|----------------------------------------------------------|
| DRAWING TITLE                                            |

EXISTING SECTIONS C-C - E-E