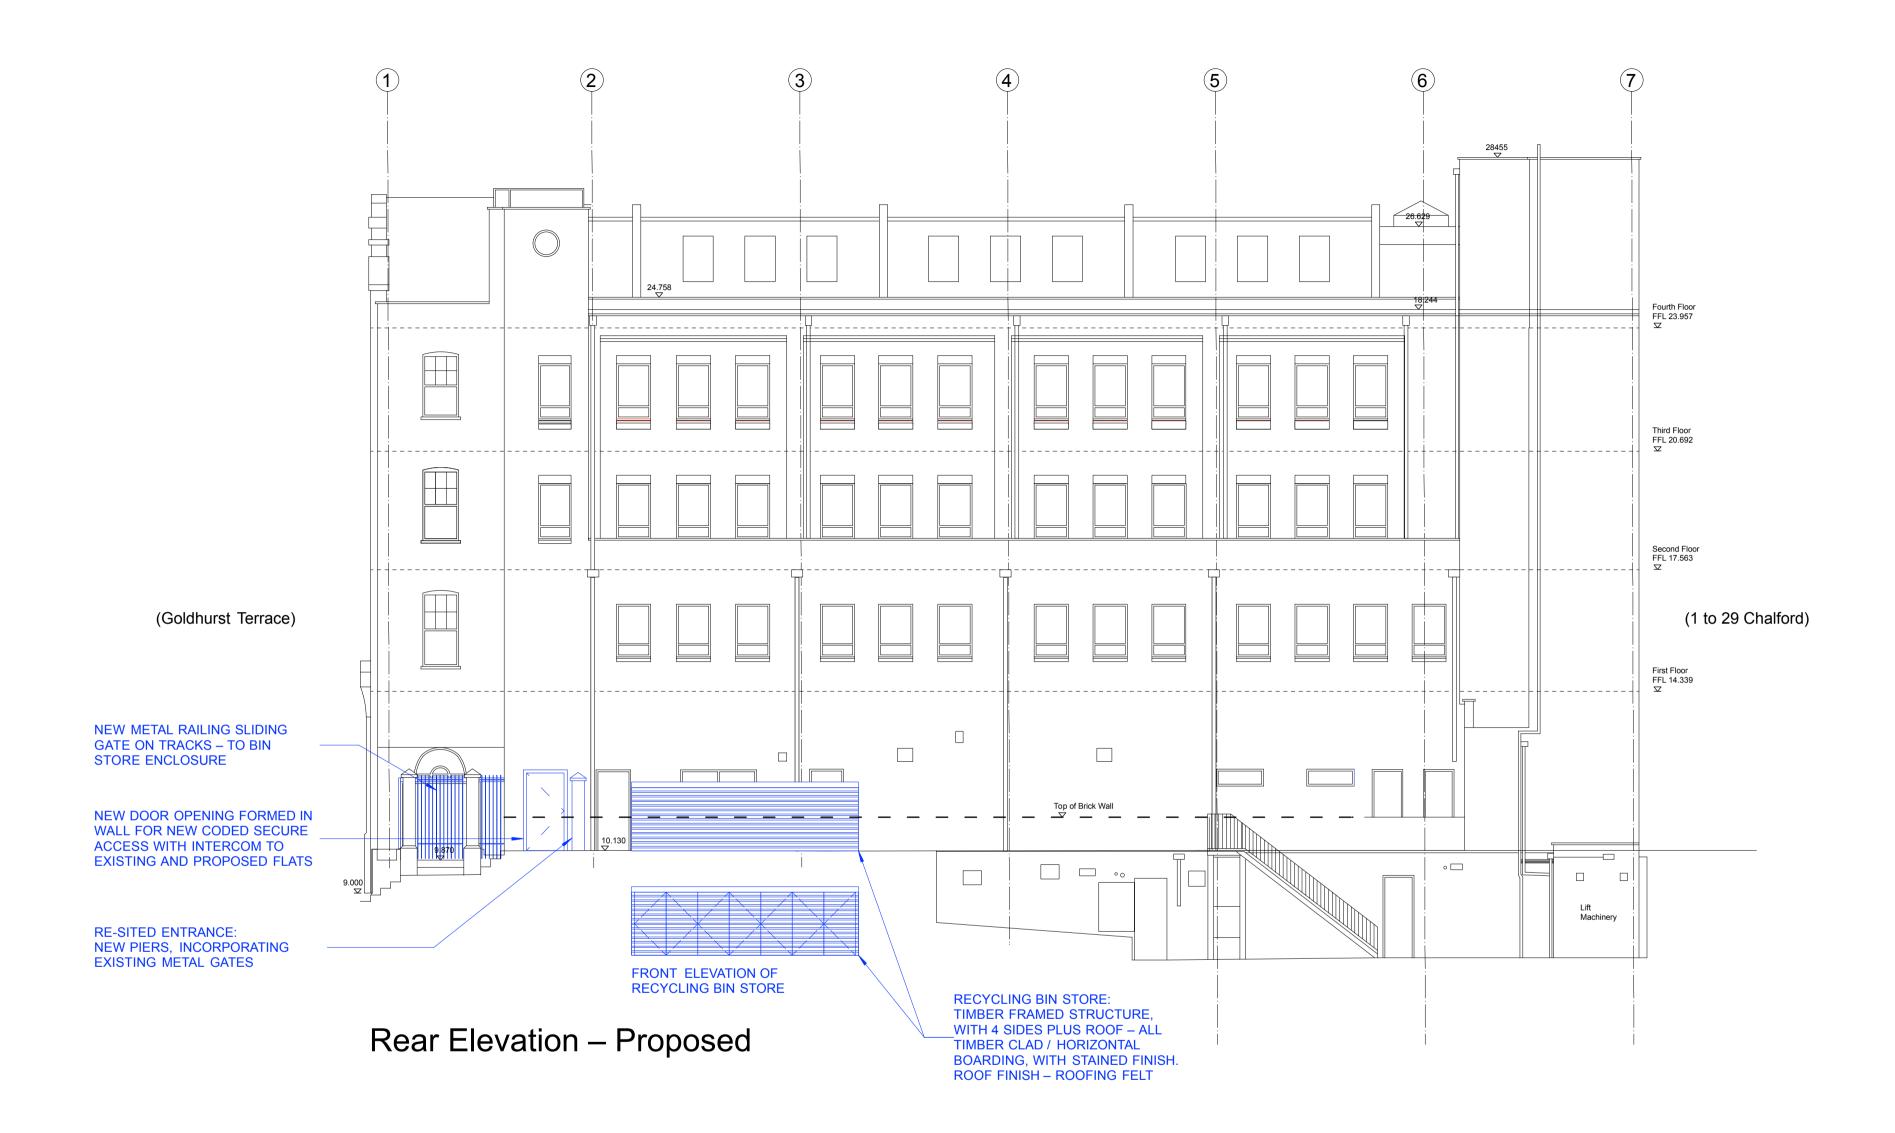

## **PLANNING APPLICATION**

| REV. | DATE DESCRIPTION                                               | DO NOT SCALE FROM THIS DRAWING. ONLY WRITTEN DIMENSIONS TO BE USED.  ALL DIMENSIONS ARE IN MILLIMETERS. INCONSISTENCIES ARE TO BE REPORTED TO THE ARCHITECT IMMEDIATELY. | CLIENT:                                 | PROJECT:                                                                                             | Simon Miller Architects Ltd 12 Forres Gardens Temple Fortune London NW11 7EX  Tel: 020 8201 9875 Fax: 020 8201 9877 Web: simonmillerarchitects.com Email: info@simonmillerarchitects.com | DATE:             | OCTOBER 2013     |
|------|----------------------------------------------------------------|--------------------------------------------------------------------------------------------------------------------------------------------------------------------------|-----------------------------------------|------------------------------------------------------------------------------------------------------|------------------------------------------------------------------------------------------------------------------------------------------------------------------------------------------|-------------------|------------------|
| A    | 22-06-15 REVISED IN ACCORDANCE WITH PLANNING OFFICERS COMMENTS |                                                                                                                                                                          | RAINBOW OVERSEAS LTD                    | PROPOSED BIN STORES & BICYCLE STORAGE - SERVING RESIDENTIAL DEVELOPMENT AT 1ST, 2ND, 3RD & 4TH FLOOR |                                                                                                                                                                                          | DRAWN BY:         | BH<br>1:100 @ A2 |
|      |                                                                |                                                                                                                                                                          | SITE:                                   | DRAWING TITLE:                                                                                       |                                                                                                                                                                                          | SCALE: 1:100 @ A2 |                  |
|      |                                                                |                                                                                                                                                                          | 179-189 FINCHLEY ROAD<br>LONDON NW3 6LB | PROPOSED REAR ELEVATION                                                                              |                                                                                                                                                                                          | DRAWING NO.:      | REVISION:        |
|      |                                                                |                                                                                                                                                                          |                                         |                                                                                                      |                                                                                                                                                                                          | 350 PL 07         | A                |