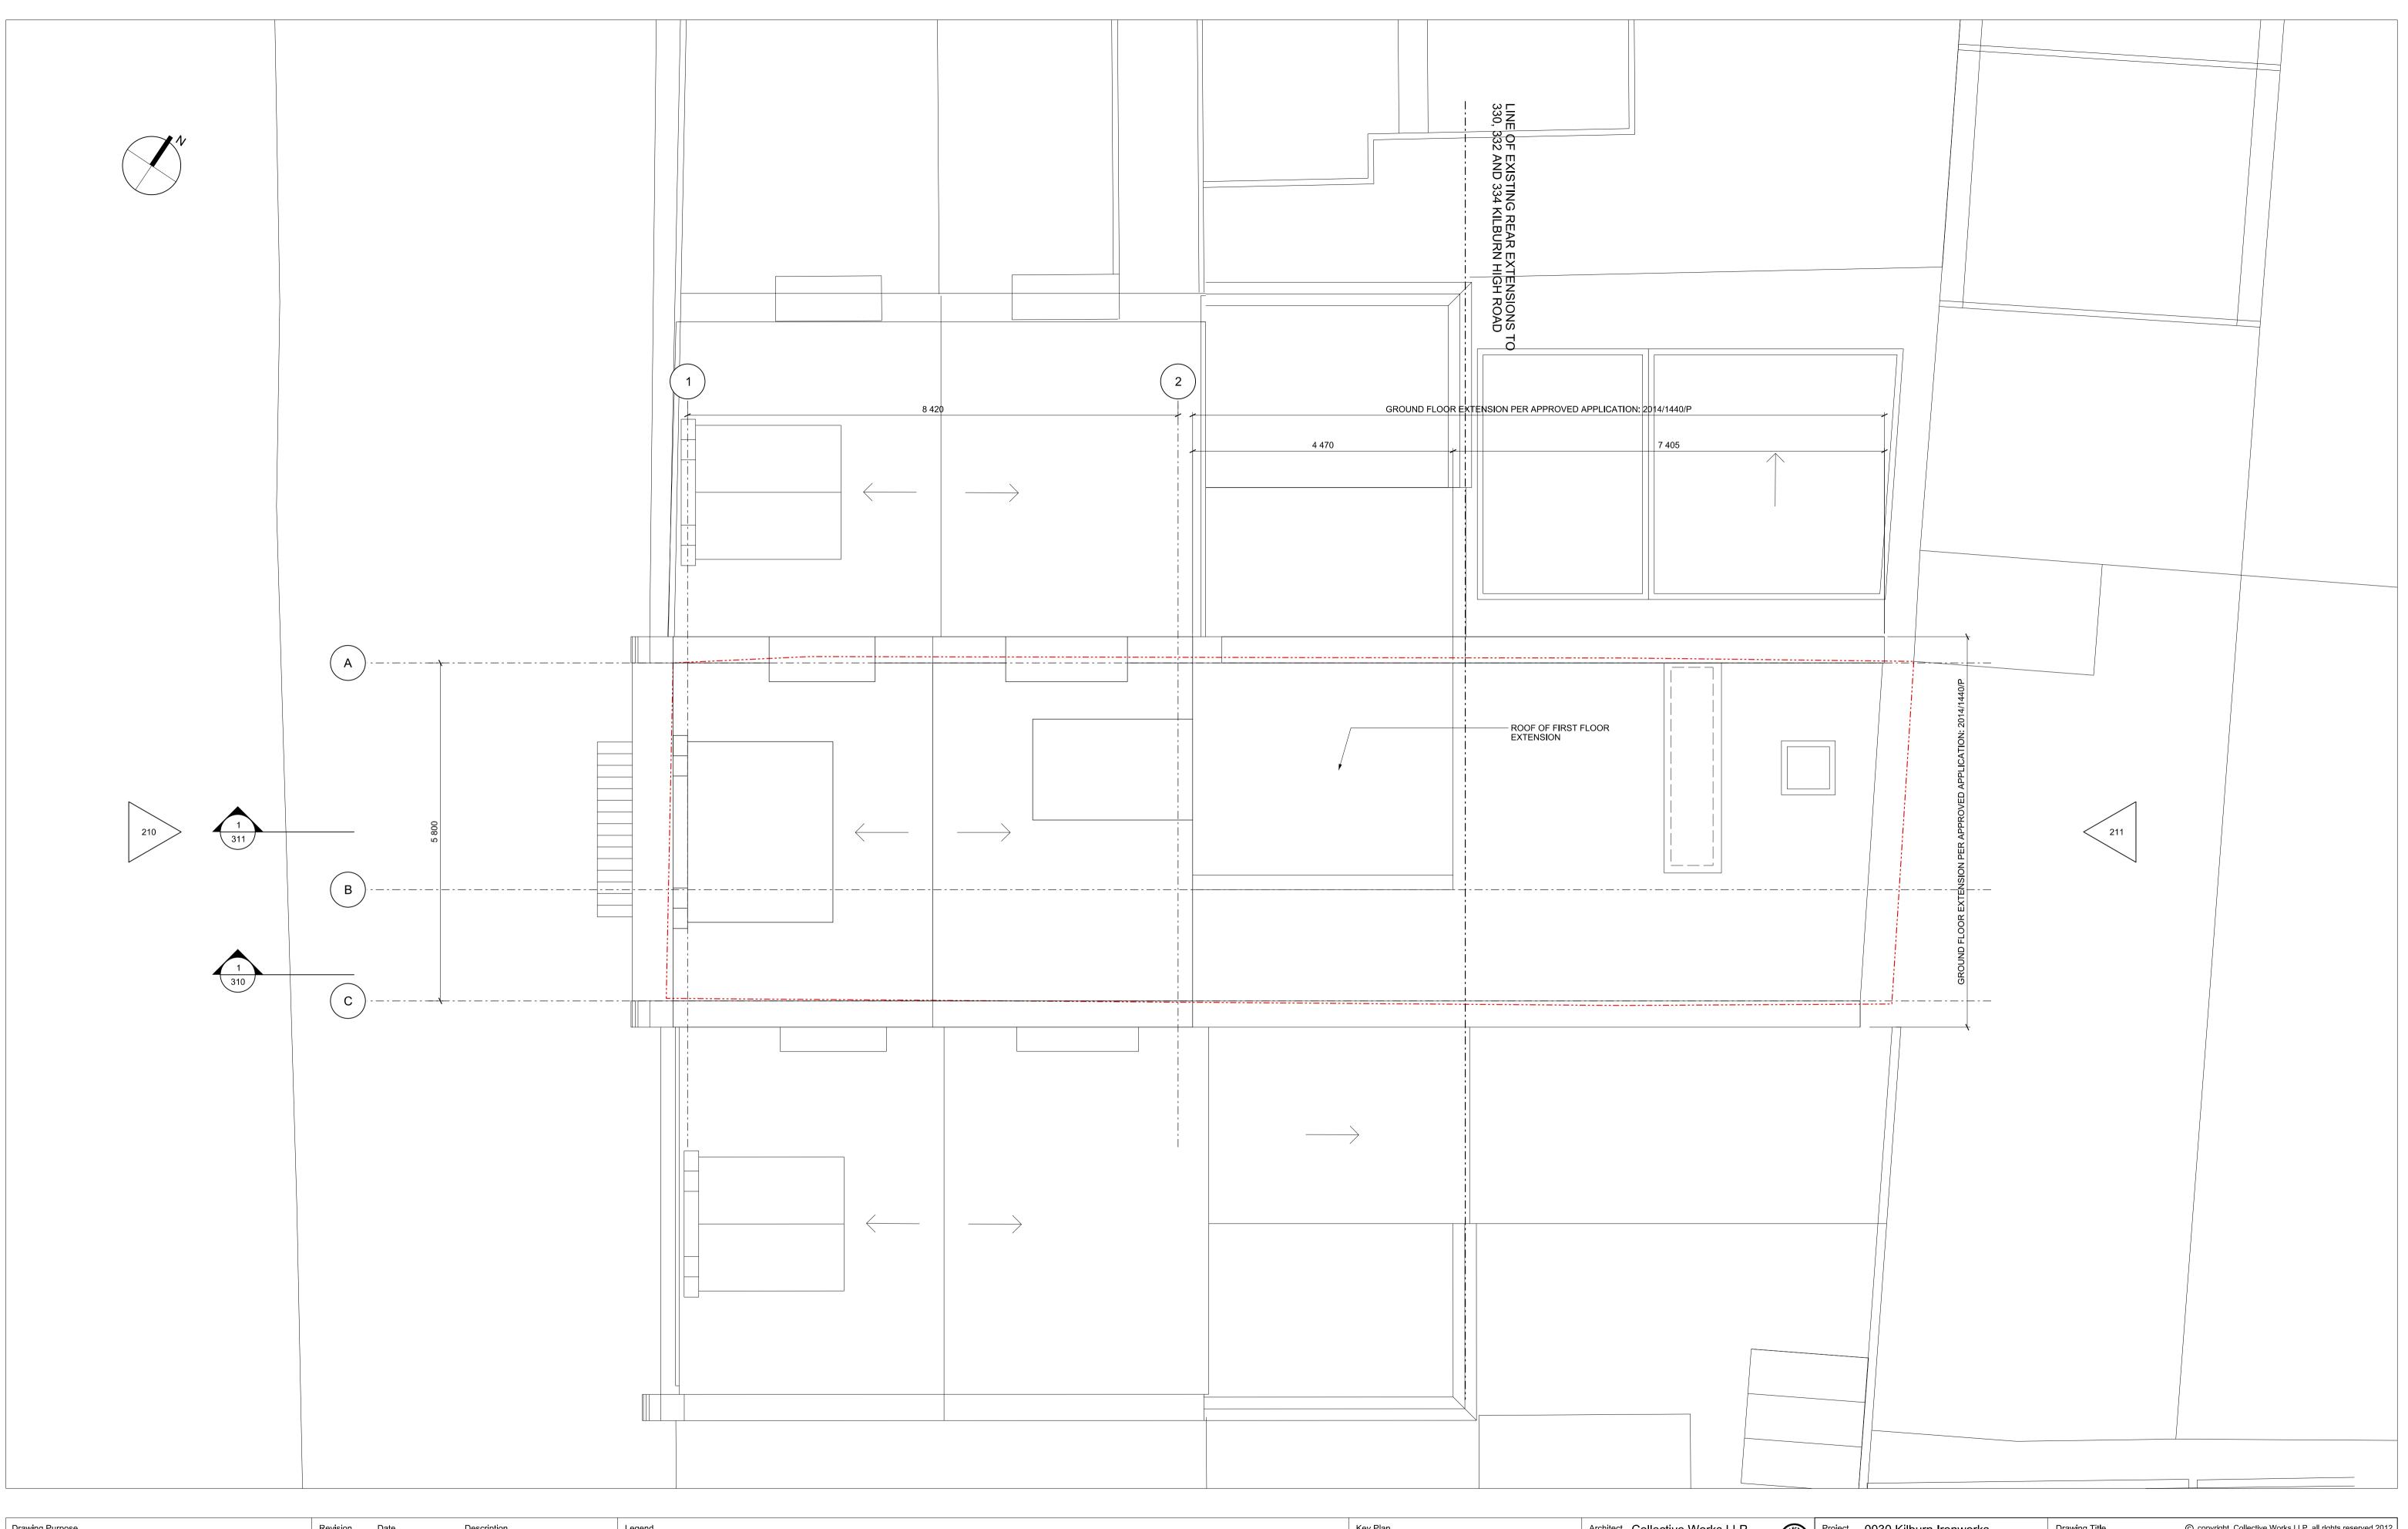

|                   | ORKS P | Project 0030 Kilburn Ironworks                      | Drawing Title © copyright Collective Works LLP, all rights reserved 2012 Proposed Roof Plan Roof Level |                          |             |  |
|-------------------|--------|-----------------------------------------------------|--------------------------------------------------------------------------------------------------------|--------------------------|-------------|--|
| Quantity 3-Sphere | o.uk/  |                                                     | Scale @ A1<br><b>1:50</b>                                                                              | Drawing Number           | -0030-A-124 |  |
| Surveyor          |        | Client Seed UK Ltd.<br>Will Partridge & Jimi Pearce | Drawing Date 21-02-2014                                                                                | Revision Date 15-05-2015 | Revision 03 |  |