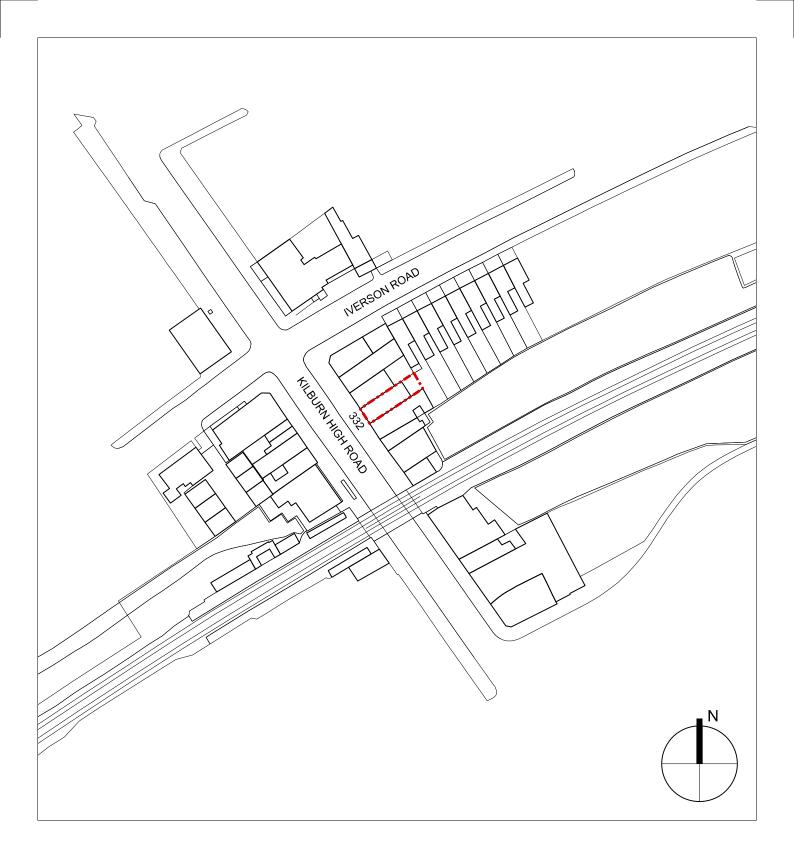

| Drawing<br>T <b>i</b> tle | Location Plan       | Drawing Number CW-0030-A-001 |             |
|---------------------------|---------------------|------------------------------|-------------|
| Drawing<br>Purpose        | FOR PLANNING        | Scale 1:1250<br>@ A4         | Revision 01 |
| Architect                 | Collective Works LI | LP                           | (FC)        |

Project 0030 Kilburn Ironworks 332 Kilburn High Road

Client Seed UK Ltd.
Will Partridge & Jimi Pearce