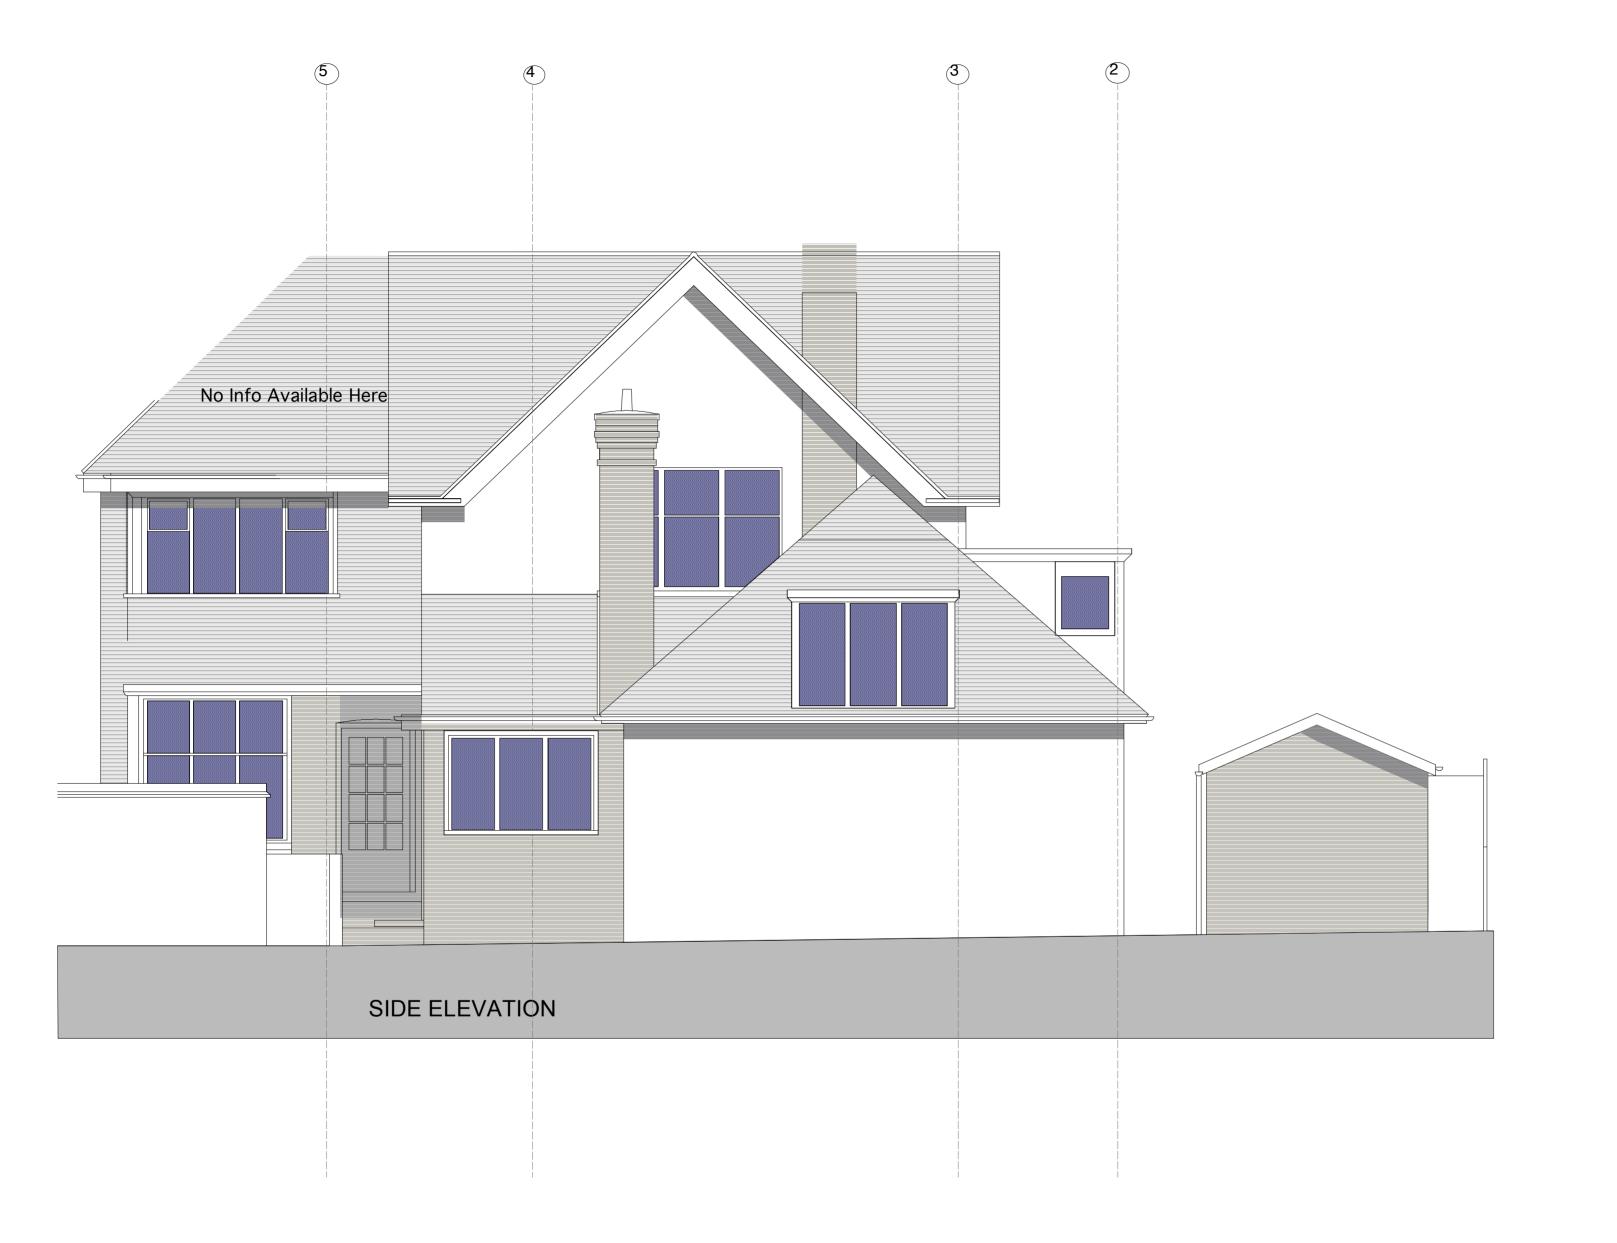

DRAWING TITLE

Existing Side elevation

SCALE 1:50 @A2

DATE January 2015

DRAWING NUMBER

Drawing No. 06. 937.07.