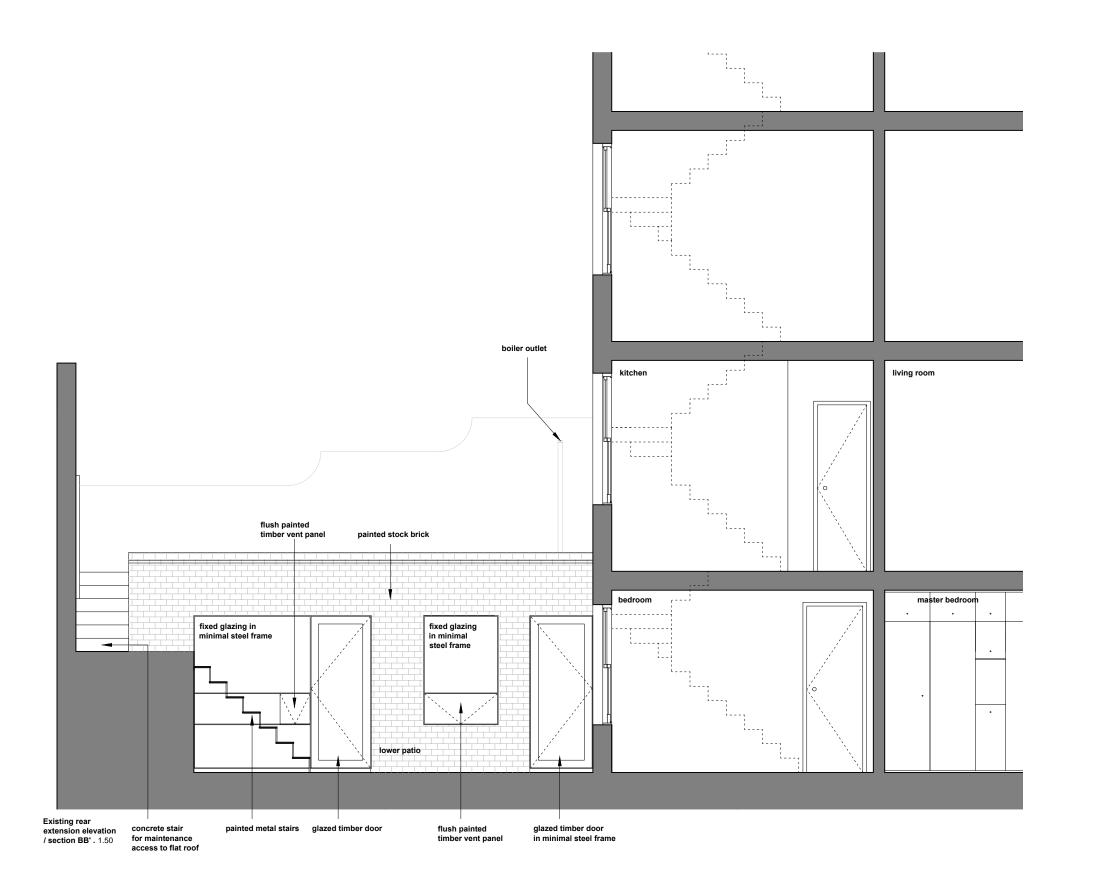

Project Name 4a Burton Street

Project Number 047

Drawing Name Proposed rear extension elevation

| Drawing Number | 005       | Revision | D          |
|----------------|-----------|----------|------------|
| Coole          | 1:50 @ A3 | Doto     | 14 04 2015 |

Drawing Status Planning