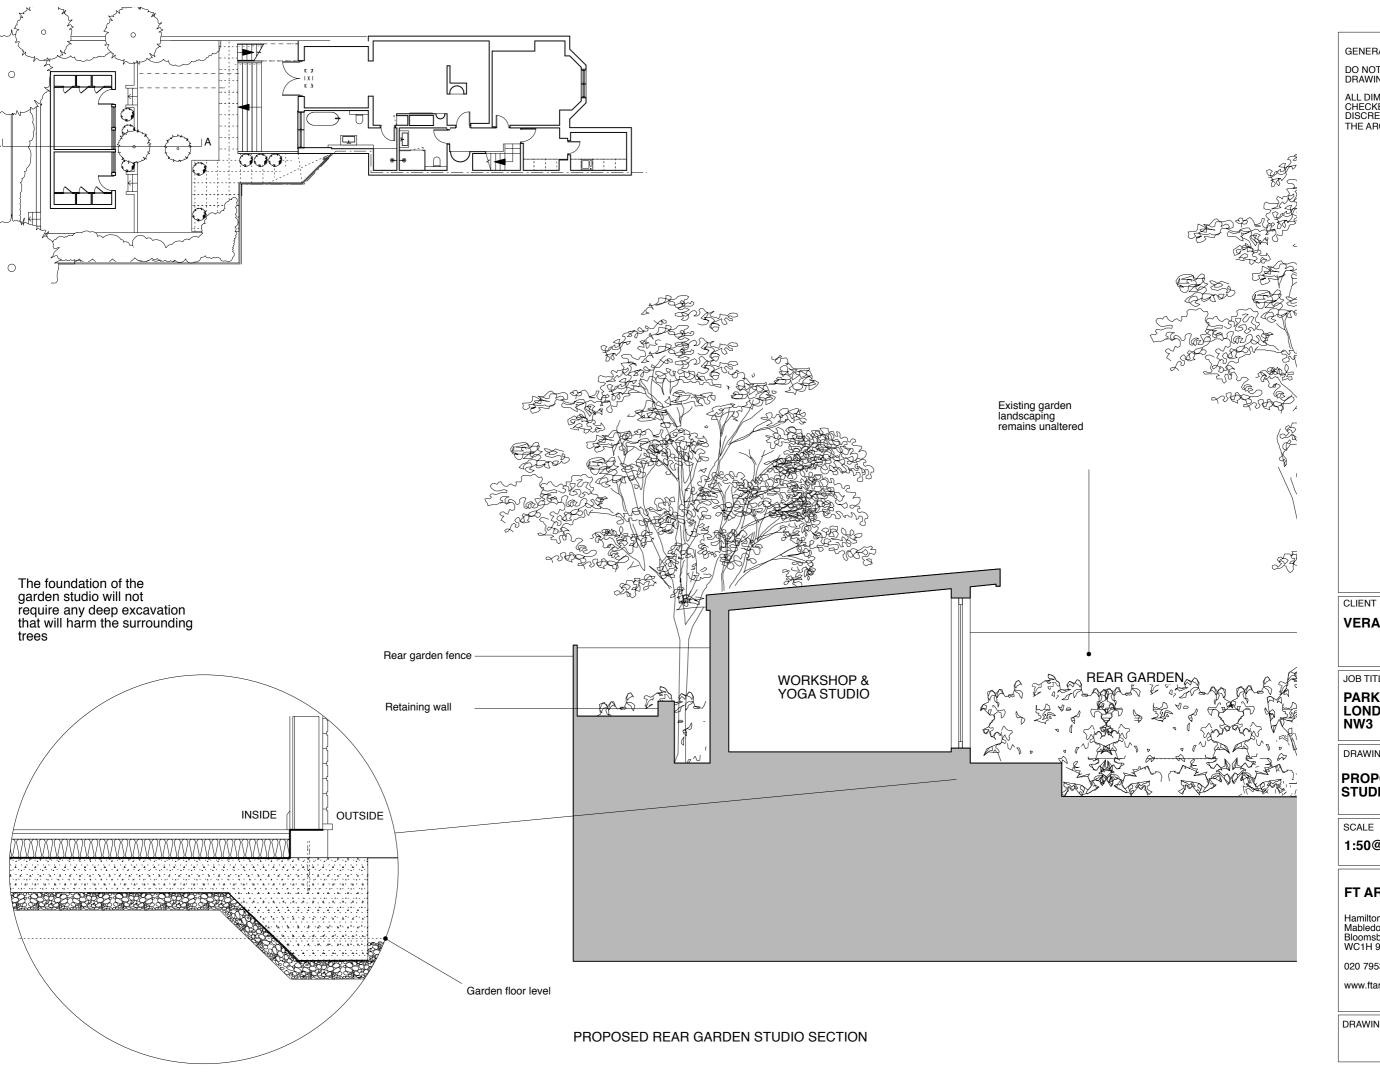

GENERAL NOTES:

DO NOT SCALE FROM THIS DRAWING.

ALL DIMENSIONS MUST BE CHECKED ON SITE AND ANY DISCREPANCIES VERIFIED WITH THE ARCHITECT.

**VERA FARRANTS** 

JOB TITLE

PARKHILL ROAD LONDON NW3

DRAWING TITLE

PROPOSED REAR STUDIO SECTION

1:50@A3

06.15

DATE