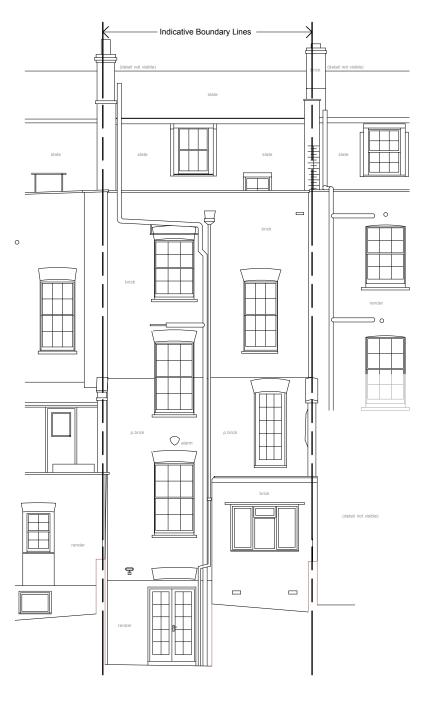

Existing extension:

Existing Rear Elevation

|  | Scal | le l | Mete | rs |
|--|------|------|------|----|
|--|------|------|------|----|

| UNDERCOVER       | Studio 2 6 Regents Park Road, NW1 7TX   T: +44 20 7209 9360 E: info@undercoverarchitecture.com | PROJECT TITLE | 48 MORNINGTON TERRACE<br>LONDON, NW1 7RT | DATE                           | 15th July 2013 | DRAWING TITLE | EXISTING REAR ELEVATION | REVISION |   |
|------------------|------------------------------------------------------------------------------------------------|---------------|------------------------------------------|--------------------------------|----------------|---------------|-------------------------|----------|---|
| ARCHITECTURE LTD |                                                                                                |               | CLIENT                                   | UNDERCOVER<br>ARCHITECTURE LTD | SCALE          | 1:100 @ A3    | DRAWING N.              | A 351    | A |