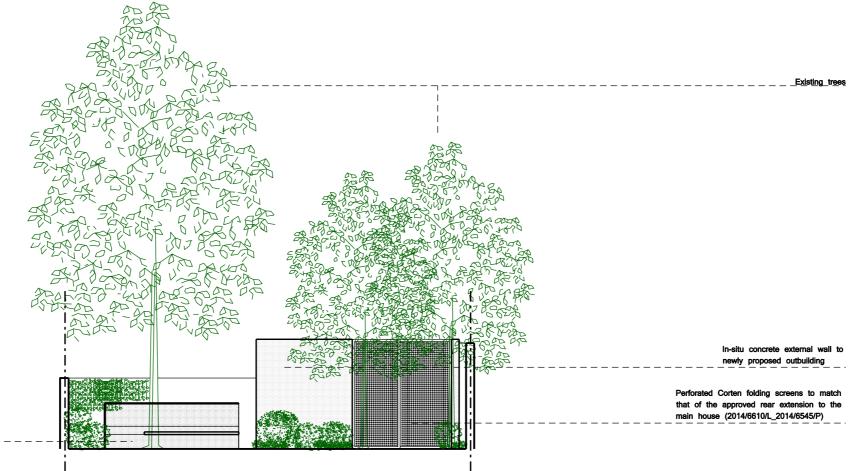

In-situ concrete external wall newly proposed outbuilding

••••••• \_J3m

## McLaren.Excell

The Plaza, 535 Kings Road, London, SW10 0SZ T: 0203 598 0673 E: studio@mclarenexcell.com

No dimensions to be scaled from this drawing - use figures dimensions to be checked on alta, any discopencies found and other documents should be referred immediately to the All dimensions in mm. only. All drawing

\* This drawing is Copyright © McLaren Excell Ltd.



## Status PLANNING

| Issue Revision             | Comments     | Date     |
|----------------------------|--------------|----------|
| P1                         | Planning     | 23 06 15 |
|                            |              |          |
|                            |              |          |
|                            |