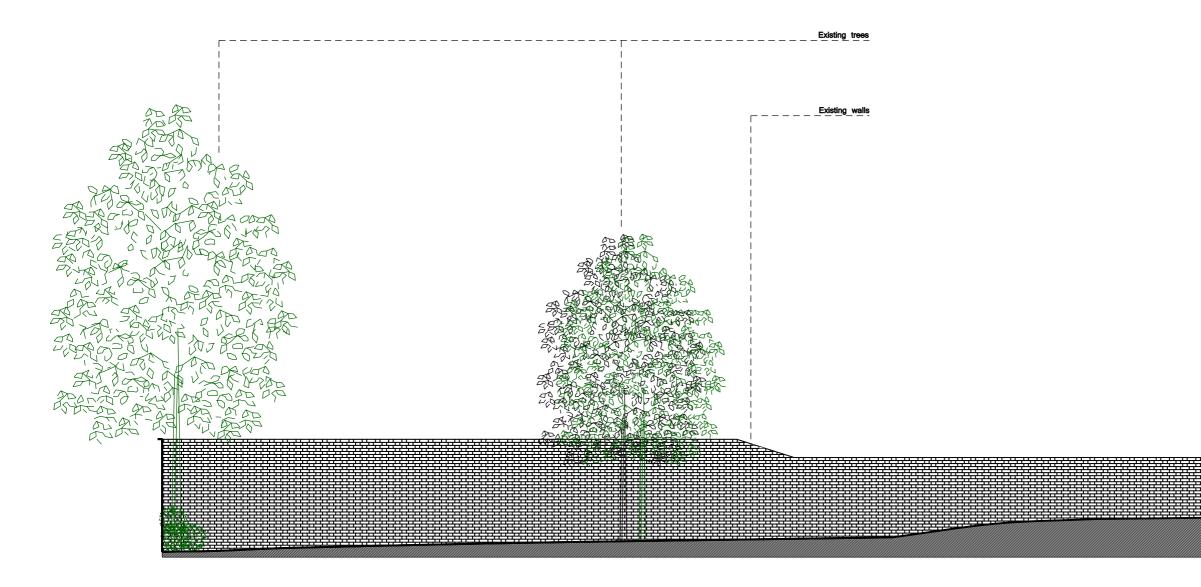

## status PLANNING

| Issue Revision      | Comments   | Date     |
|---------------------|------------|----------|
|                     | Commenta   | Date     |
| P1                  | Planning   | 23 06 15 |
|                     |            |          |
|                     |            |          |
|                     |            |          |
|                     |            |          |
|                     |            |          |
| Project             |            |          |
| 34 DOWNS            | HIRE HILL, | NW3 1NU  |
|                     |            |          |
| Scale               | Drawn By   | Date     |
| 1:100 @ A           | 3 DM       | 23 06 15 |
|                     |            |          |
| Drawing Title       |            |          |
| EXISTING SECTION KK |            |          |
| EXISTING SECTION KK |            |          |