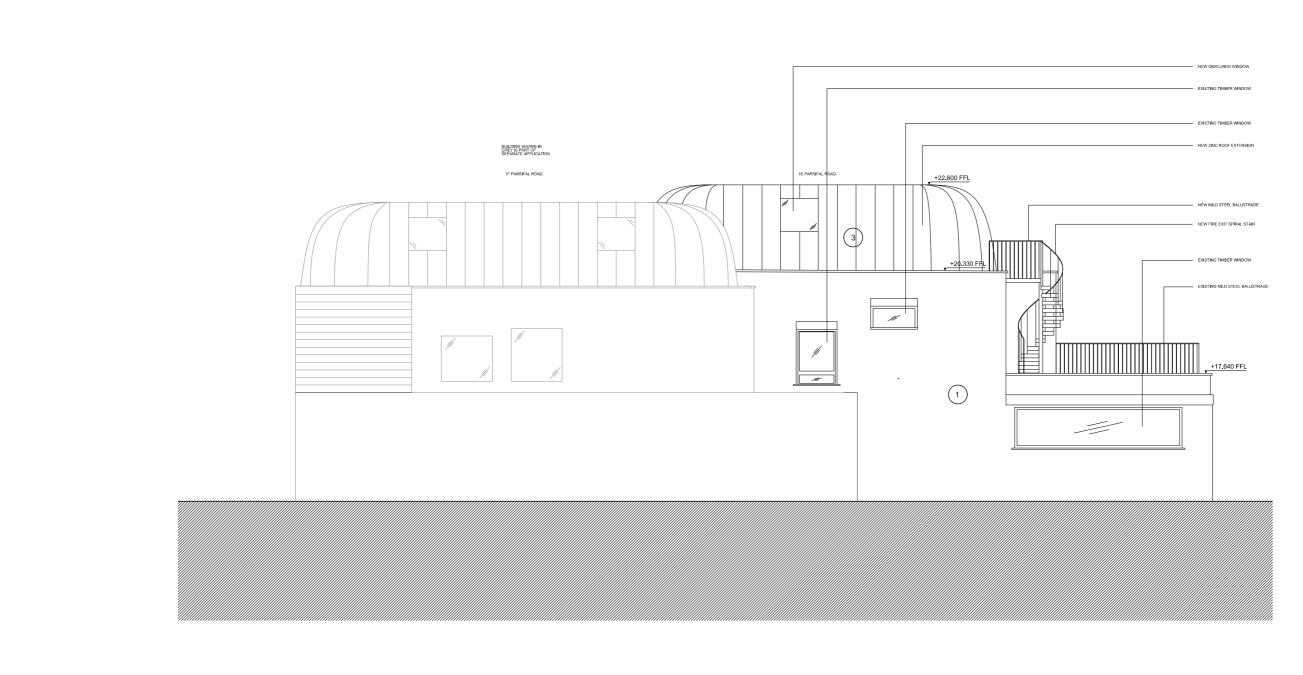

KEY

EXISTING BRICKWORK

TIMBER CLADDING

3 ZINC CLADDING

EPDM MEMBRANE

70 Cowcrass Street London EC1M 6EJ

GENERAL NOTES

1. This drawing should be read in conjunction with all other contract documentation and all other consultant and specialist drawings.
2. Do not scale from this drawing.
3. All levels and dimensions are to be checked on site.
4. The Architect is to be notified in writing of any discrepencies before proceeding.
5. All information contained in this drawing is sole copy right of design-NA Architects and is not to be reproduced without their permission.

KEY PLAN

JULIEN LEONARD 1E PARSIFAL ROAD

PI ISSUED FOR PLANNING
REV DESCRIPTION
STATUS
FOR PLANNING

PROPOSED ELEVATION
SOUTHEAST

1:50 @A1 1:100 @A3 JUN 2015

d-NA PRR 02 202

design-NA Architects

01 PROPOSED ELEVATION
02 202 SOUTHEAST 1: 50