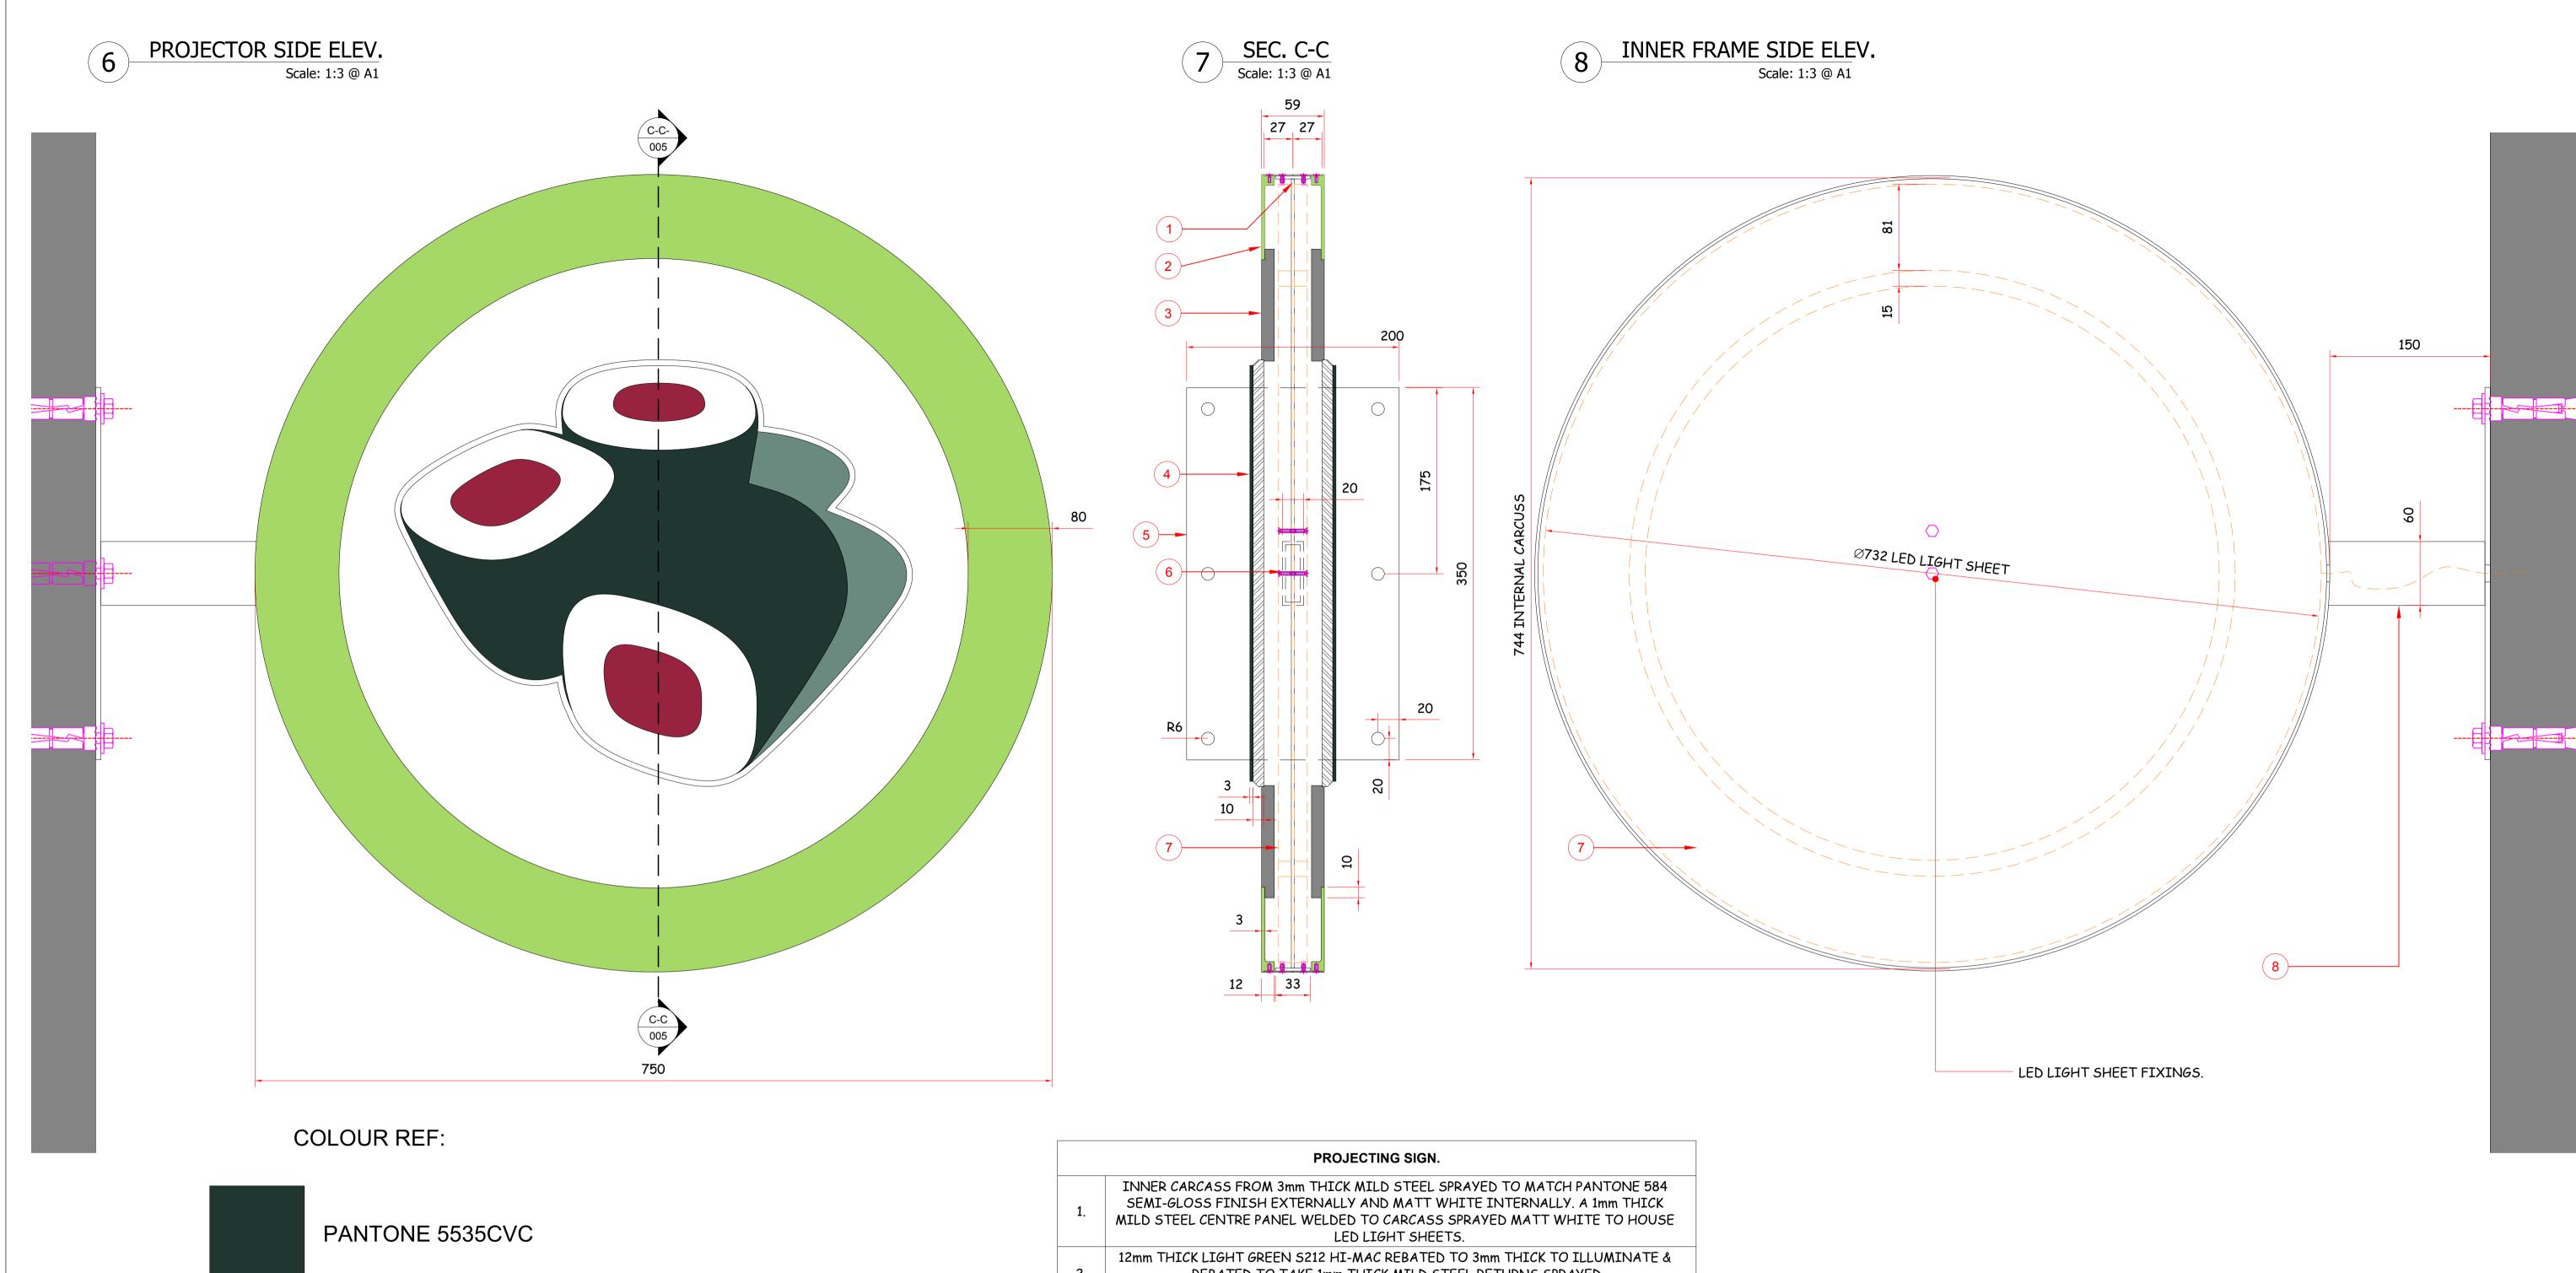

| PROJECTING SIGN. |                                                                                                                                                                                                                                  |
|------------------|----------------------------------------------------------------------------------------------------------------------------------------------------------------------------------------------------------------------------------|
| 1.               | INNER CARCASS FROM 3mm THICK MILD STEEL SPRAYED TO MATCH PANTONE 584 SEMI-GLOSS FINISH EXTERNALLY AND MATT WHITE INTERNALLY. A 1mm THICK MILD STEEL CENTRE PANEL WELDED TO CARCASS SPRAYED MATT WHITE TO HOUSE LED LIGHT SHEETS. |
| 2.               | 12mm THICK LIGHT GREEN S212 HI-MAC REBATED TO 3mm THICK TO ILLUMINATE & REBATED TO TAKE 1mm THICK MILD STEEL RETURNS SPRAYED SEMI GLOSS PANTONE 584.                                                                             |
| 3.               | 12mm THICK 528 ALPINE WHITE HI-MAC NOT TO ILLUMNIATE AND STENCIL CUT FOR SUSHI LOGO.                                                                                                                                             |
| 4.               | 'SUSHI' LOGO FROM 10mm THICK 030 OPAL ACRYLIC WITH A 5mm BEVELLED EDGE ALL ROUND AND FACED WITH 3mm CLEAR ACRYLIC BACKSPRAYED BLOCKOUT IN CORPORATE COLOURS AND BONDED TO OPAL WITH V.H.B. D/S TAPE.                             |
| 5.               | FIXING PLATE FROM 3mm THICK MILD STEEL SPRAYED TO RAL 9003 MATT WHITE.                                                                                                                                                           |
| 6.               | LED LIGHT SHEET FIXINGS.                                                                                                                                                                                                         |
| 7.               | 2 LED LIGHT SHEETS FIXED TO BOTH SIDES OF CENTRAL PANEL WITH POWER FEED TO COME THROUGH PROJECTING ARM TO TRANSFORMER NOT MORE THAN 2 METRES FROM PROJECTOR.                                                                     |
| 8.               | PROJECTING ARM BRACKET MANUFACTURED FROM 3mm THICK MILD STEEL WALL PLATE 350mm X 200mm WITH A 150mm X 60mm X 20mm BOX SECTION AND 4 X 11mmØ HOLES, TO BE SPRAYED RAL 9003 MATT WHITE, TO BE WELDED TO INNER CARCASS.             |

COLOURS AND DESIGN
SUBJECT TO FIRST PROTOTYPE.