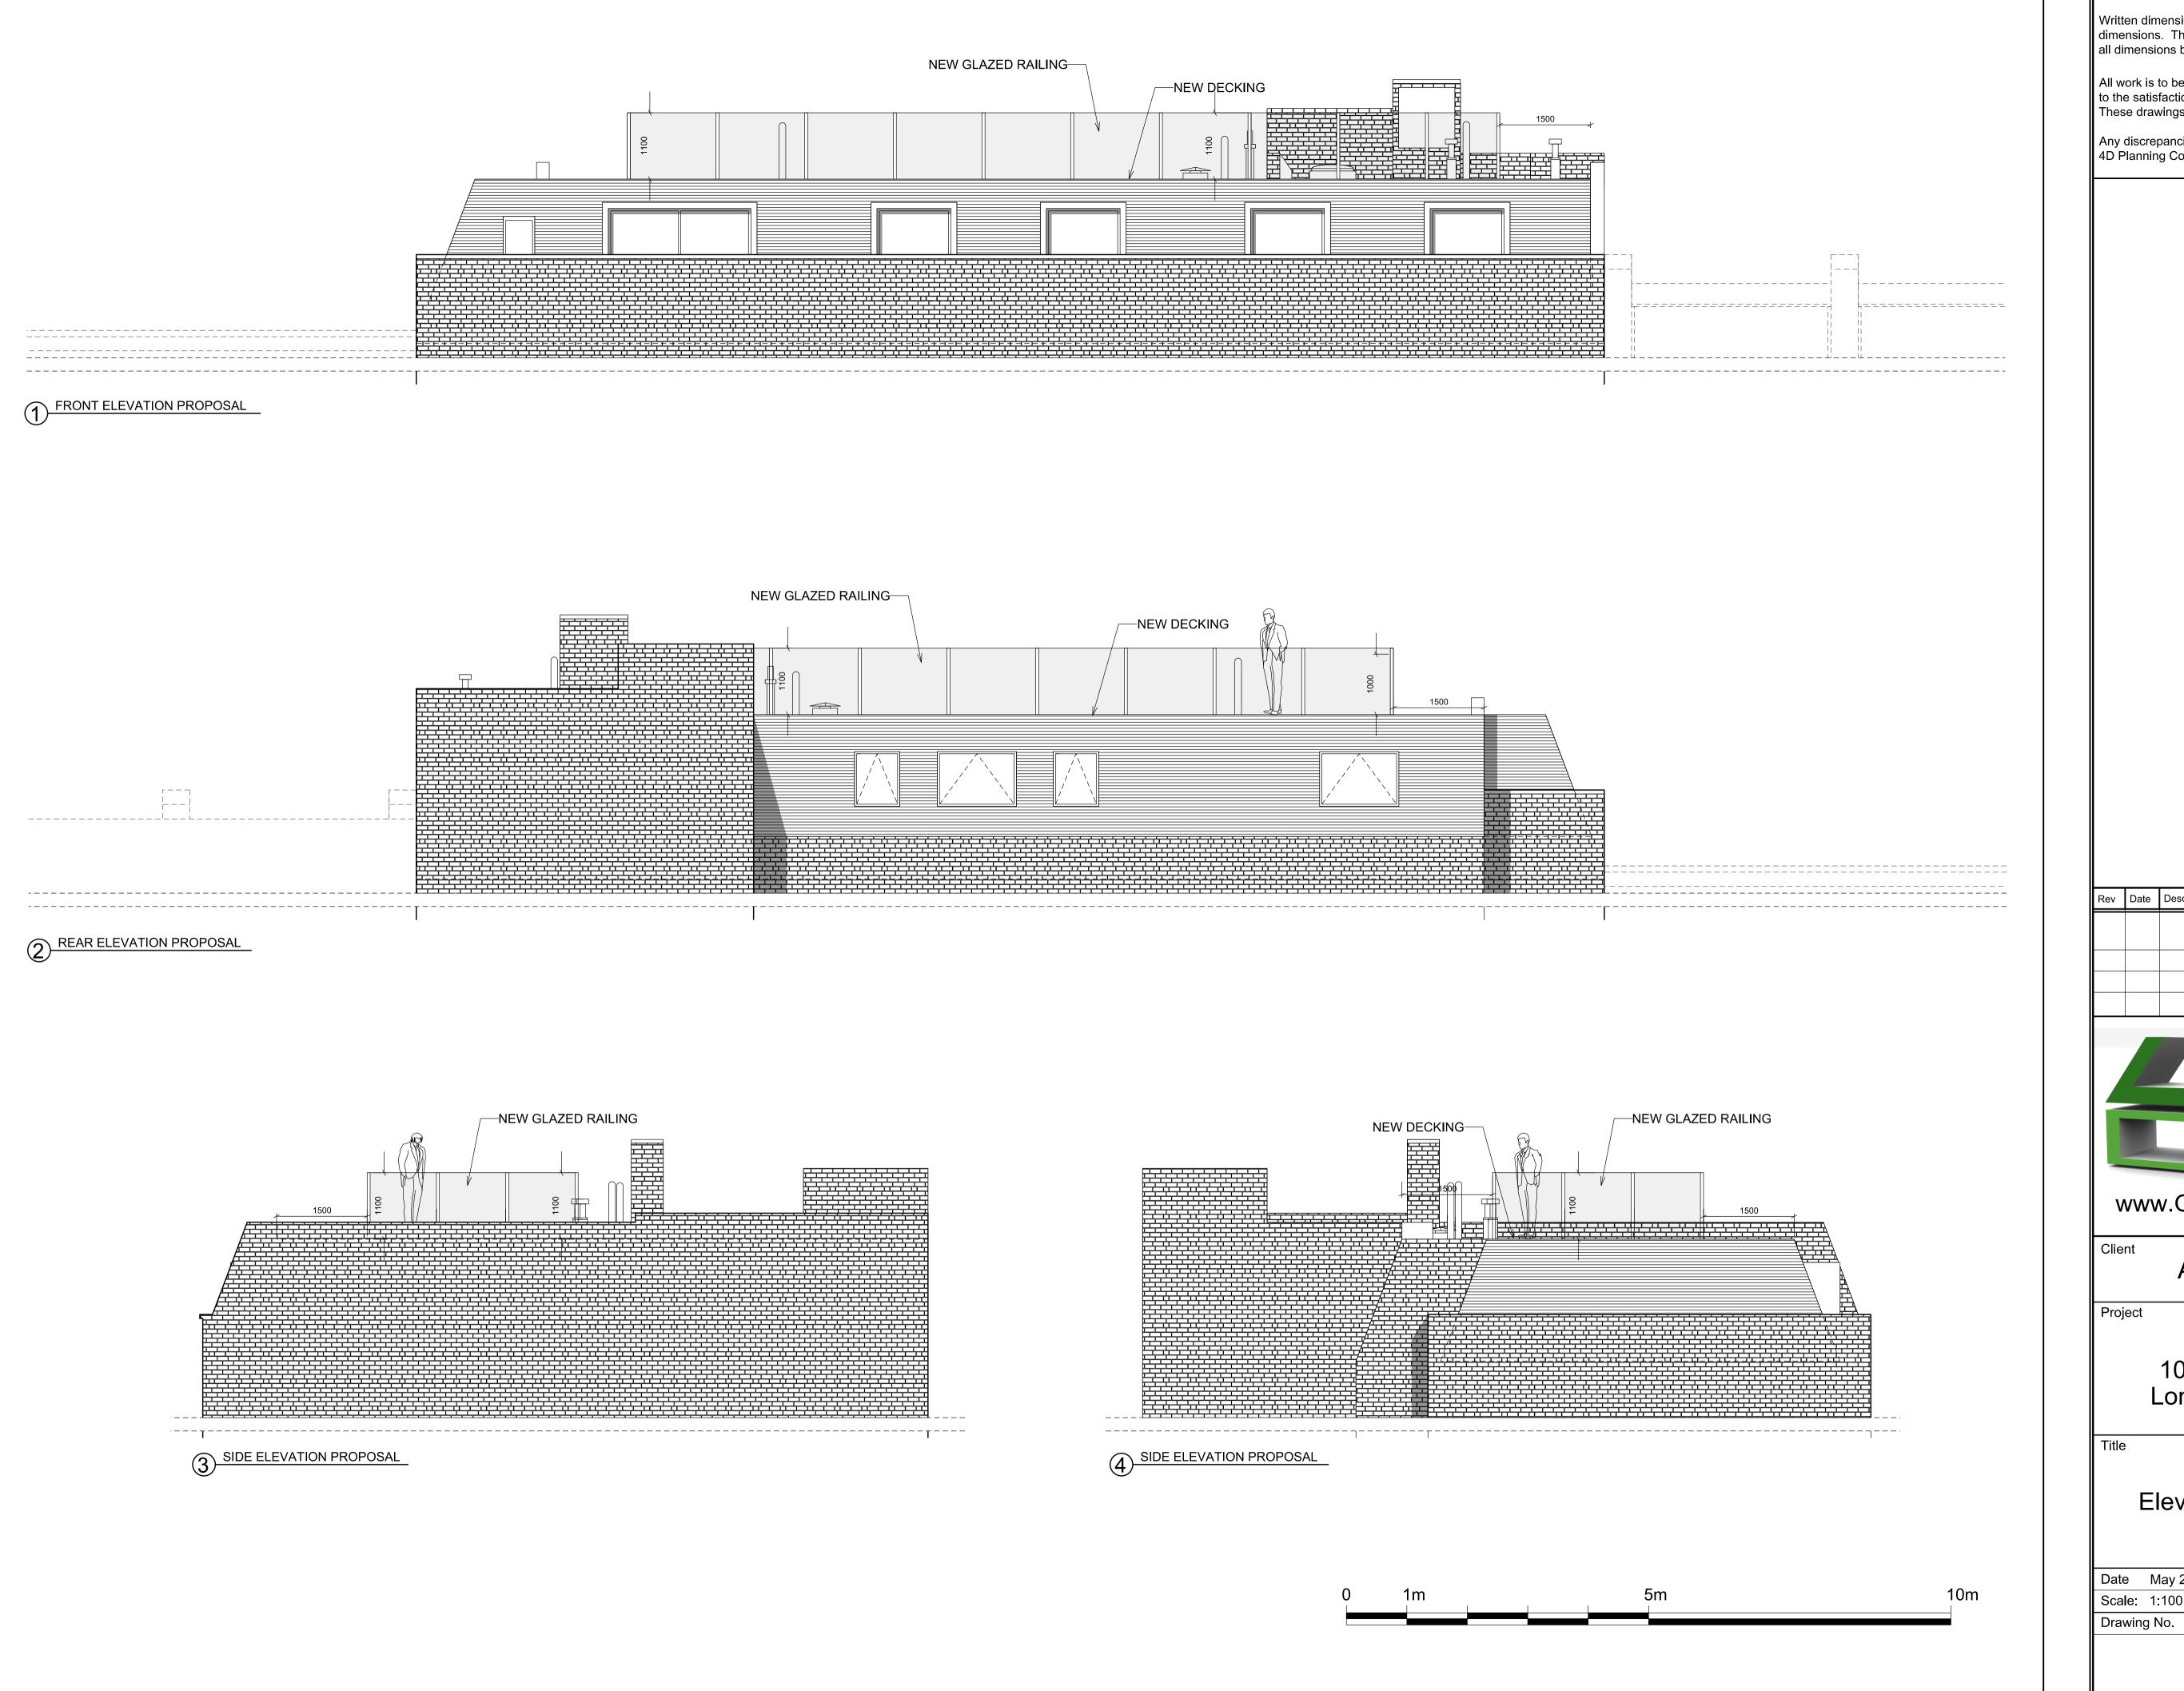

Rev Date Description by chk

www.GetMePlanning.com

Amr Baabod

Flat 15 100 Whitfield St London W1T 5EA

**Elevations Proposal** 

| Date    | May 2015      | С   |  |
|---------|---------------|-----|--|
| Scale:  | 1:100 @ A3    |     |  |
| Drawing | g No. A-76-01 | Rev |  |
|         |               |     |  |
|         |               |     |  |
|         |               |     |  |