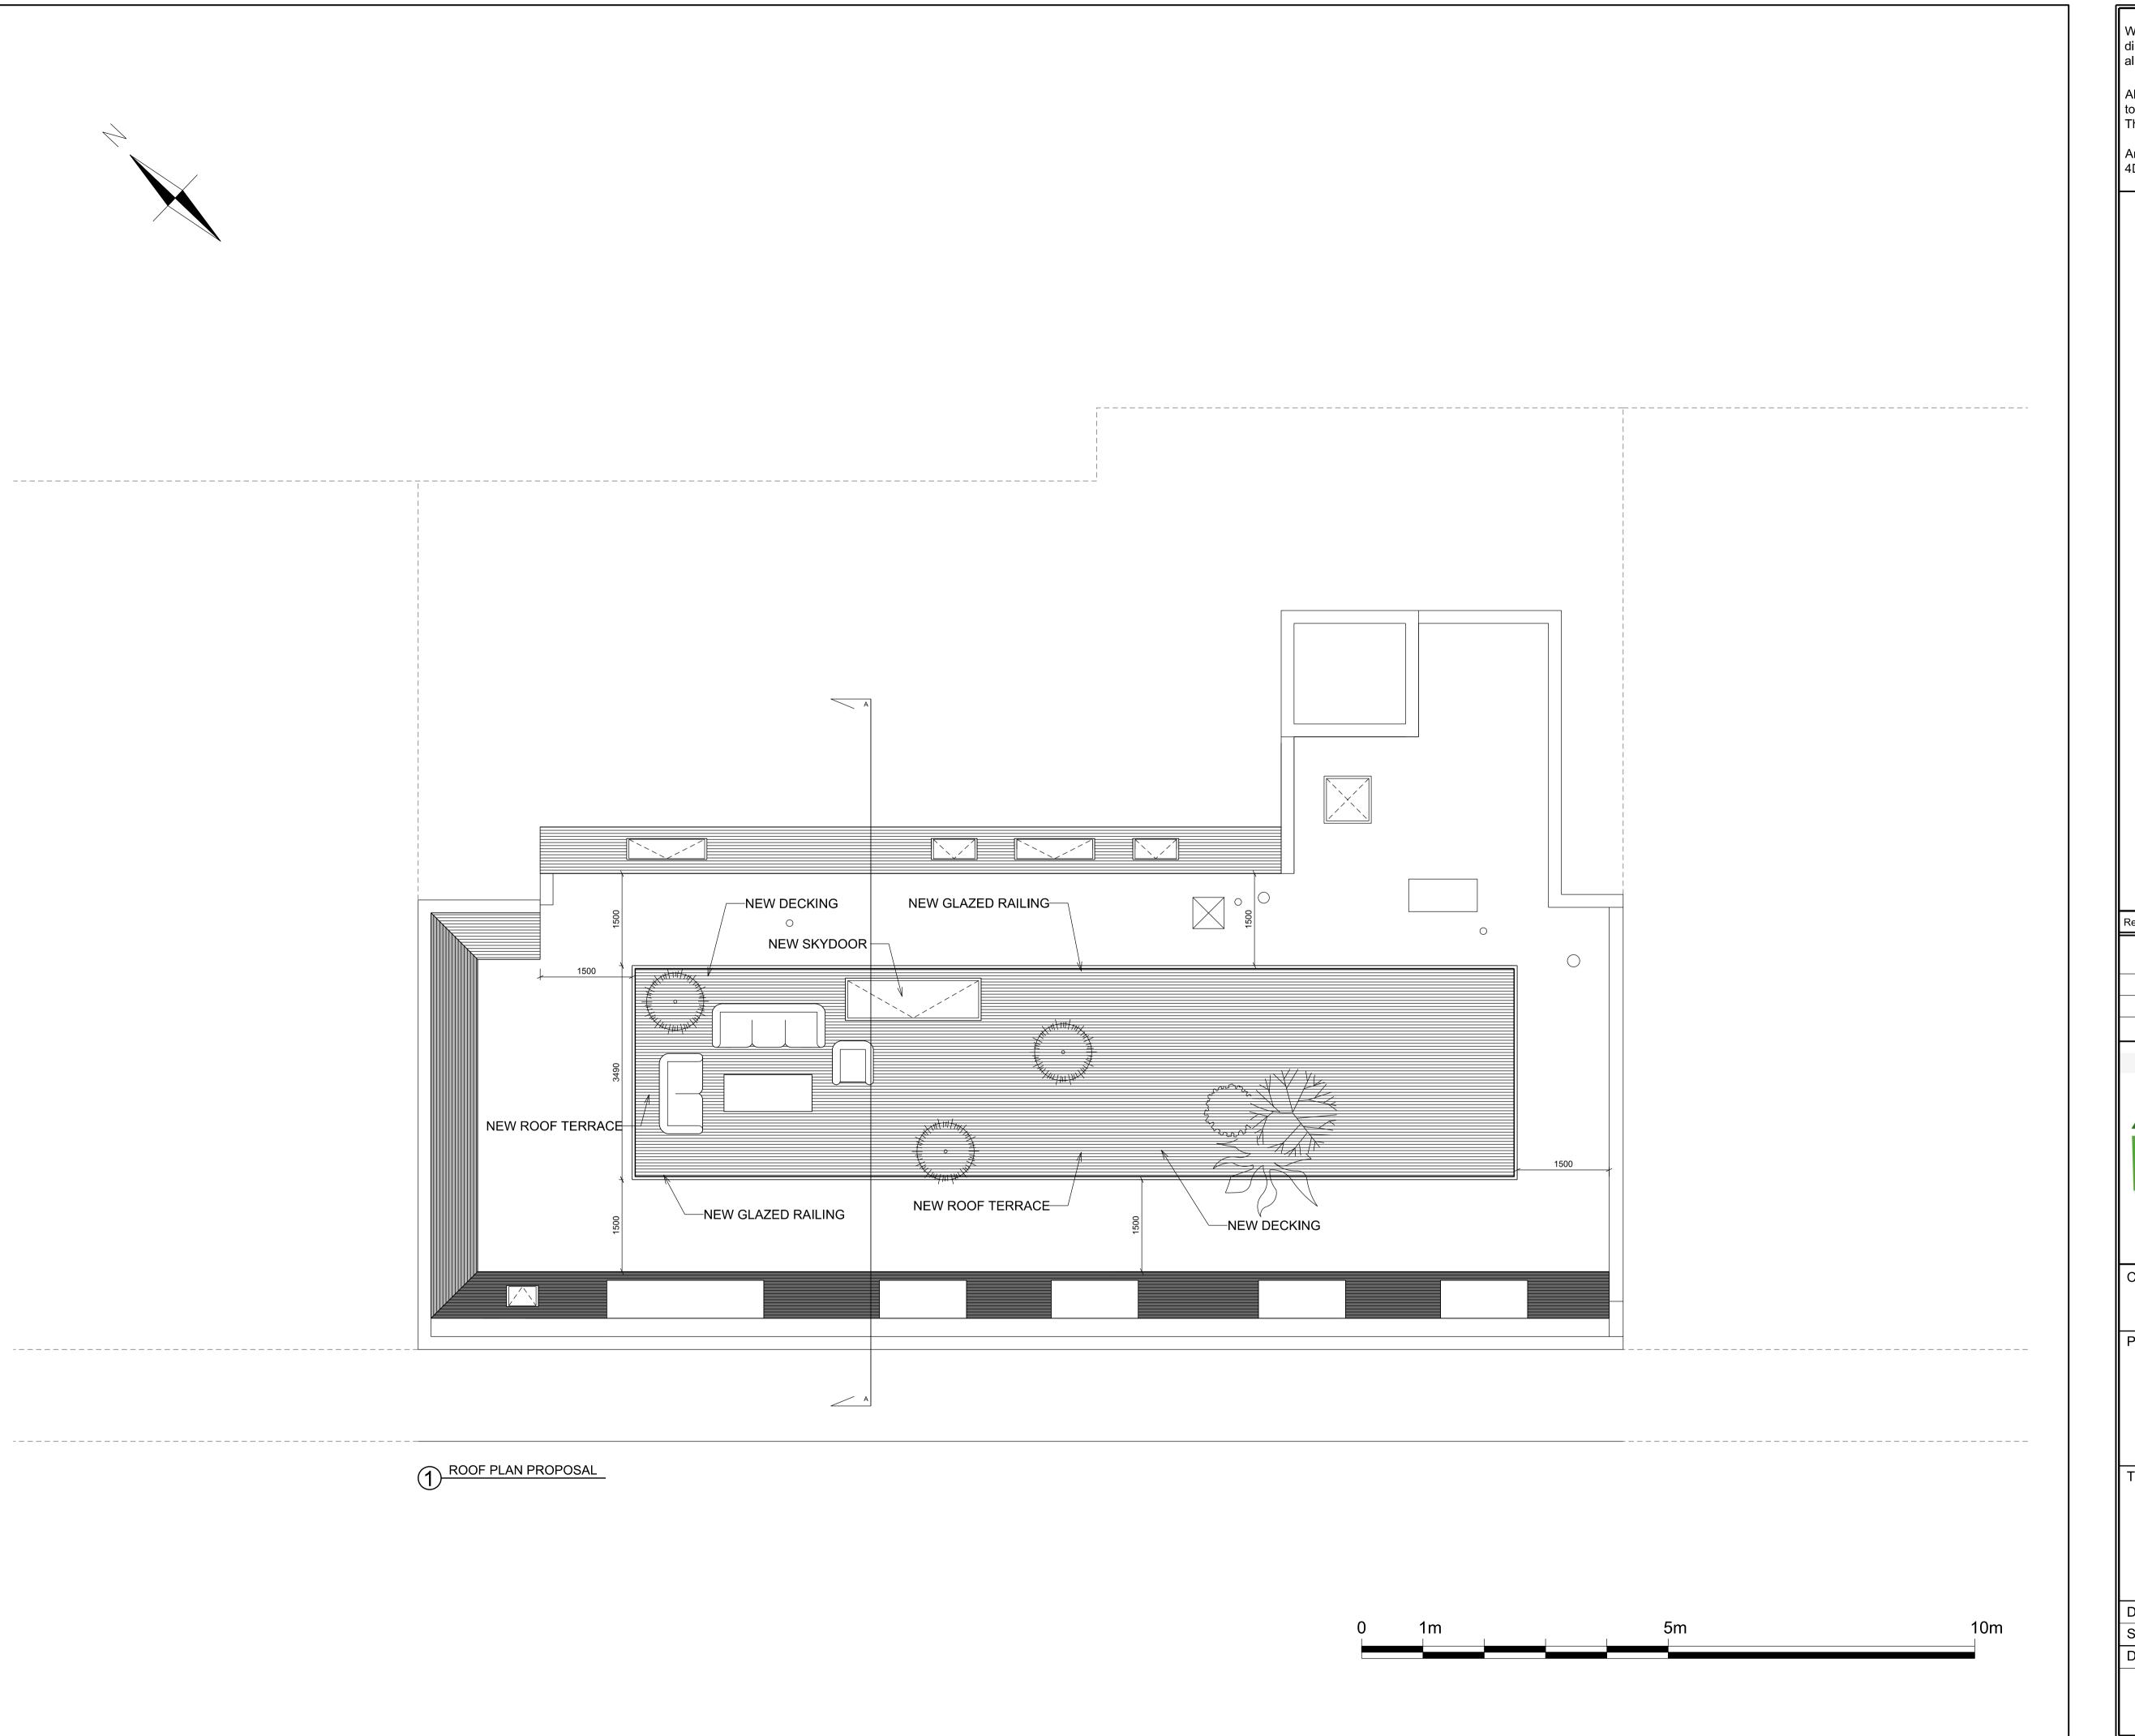

www.GetMePlanning.com

Client

Amr Baabod

Flat 15 100 Whitfield St London W1T 5EA

Roof Plan Proposal

| Date May 2015       | )   |
|---------------------|-----|
| Scale: 1:100 @ A3   |     |
| Drawing No. A-0R-01 | Rev |
|                     |     |
|                     |     |
|                     |     |