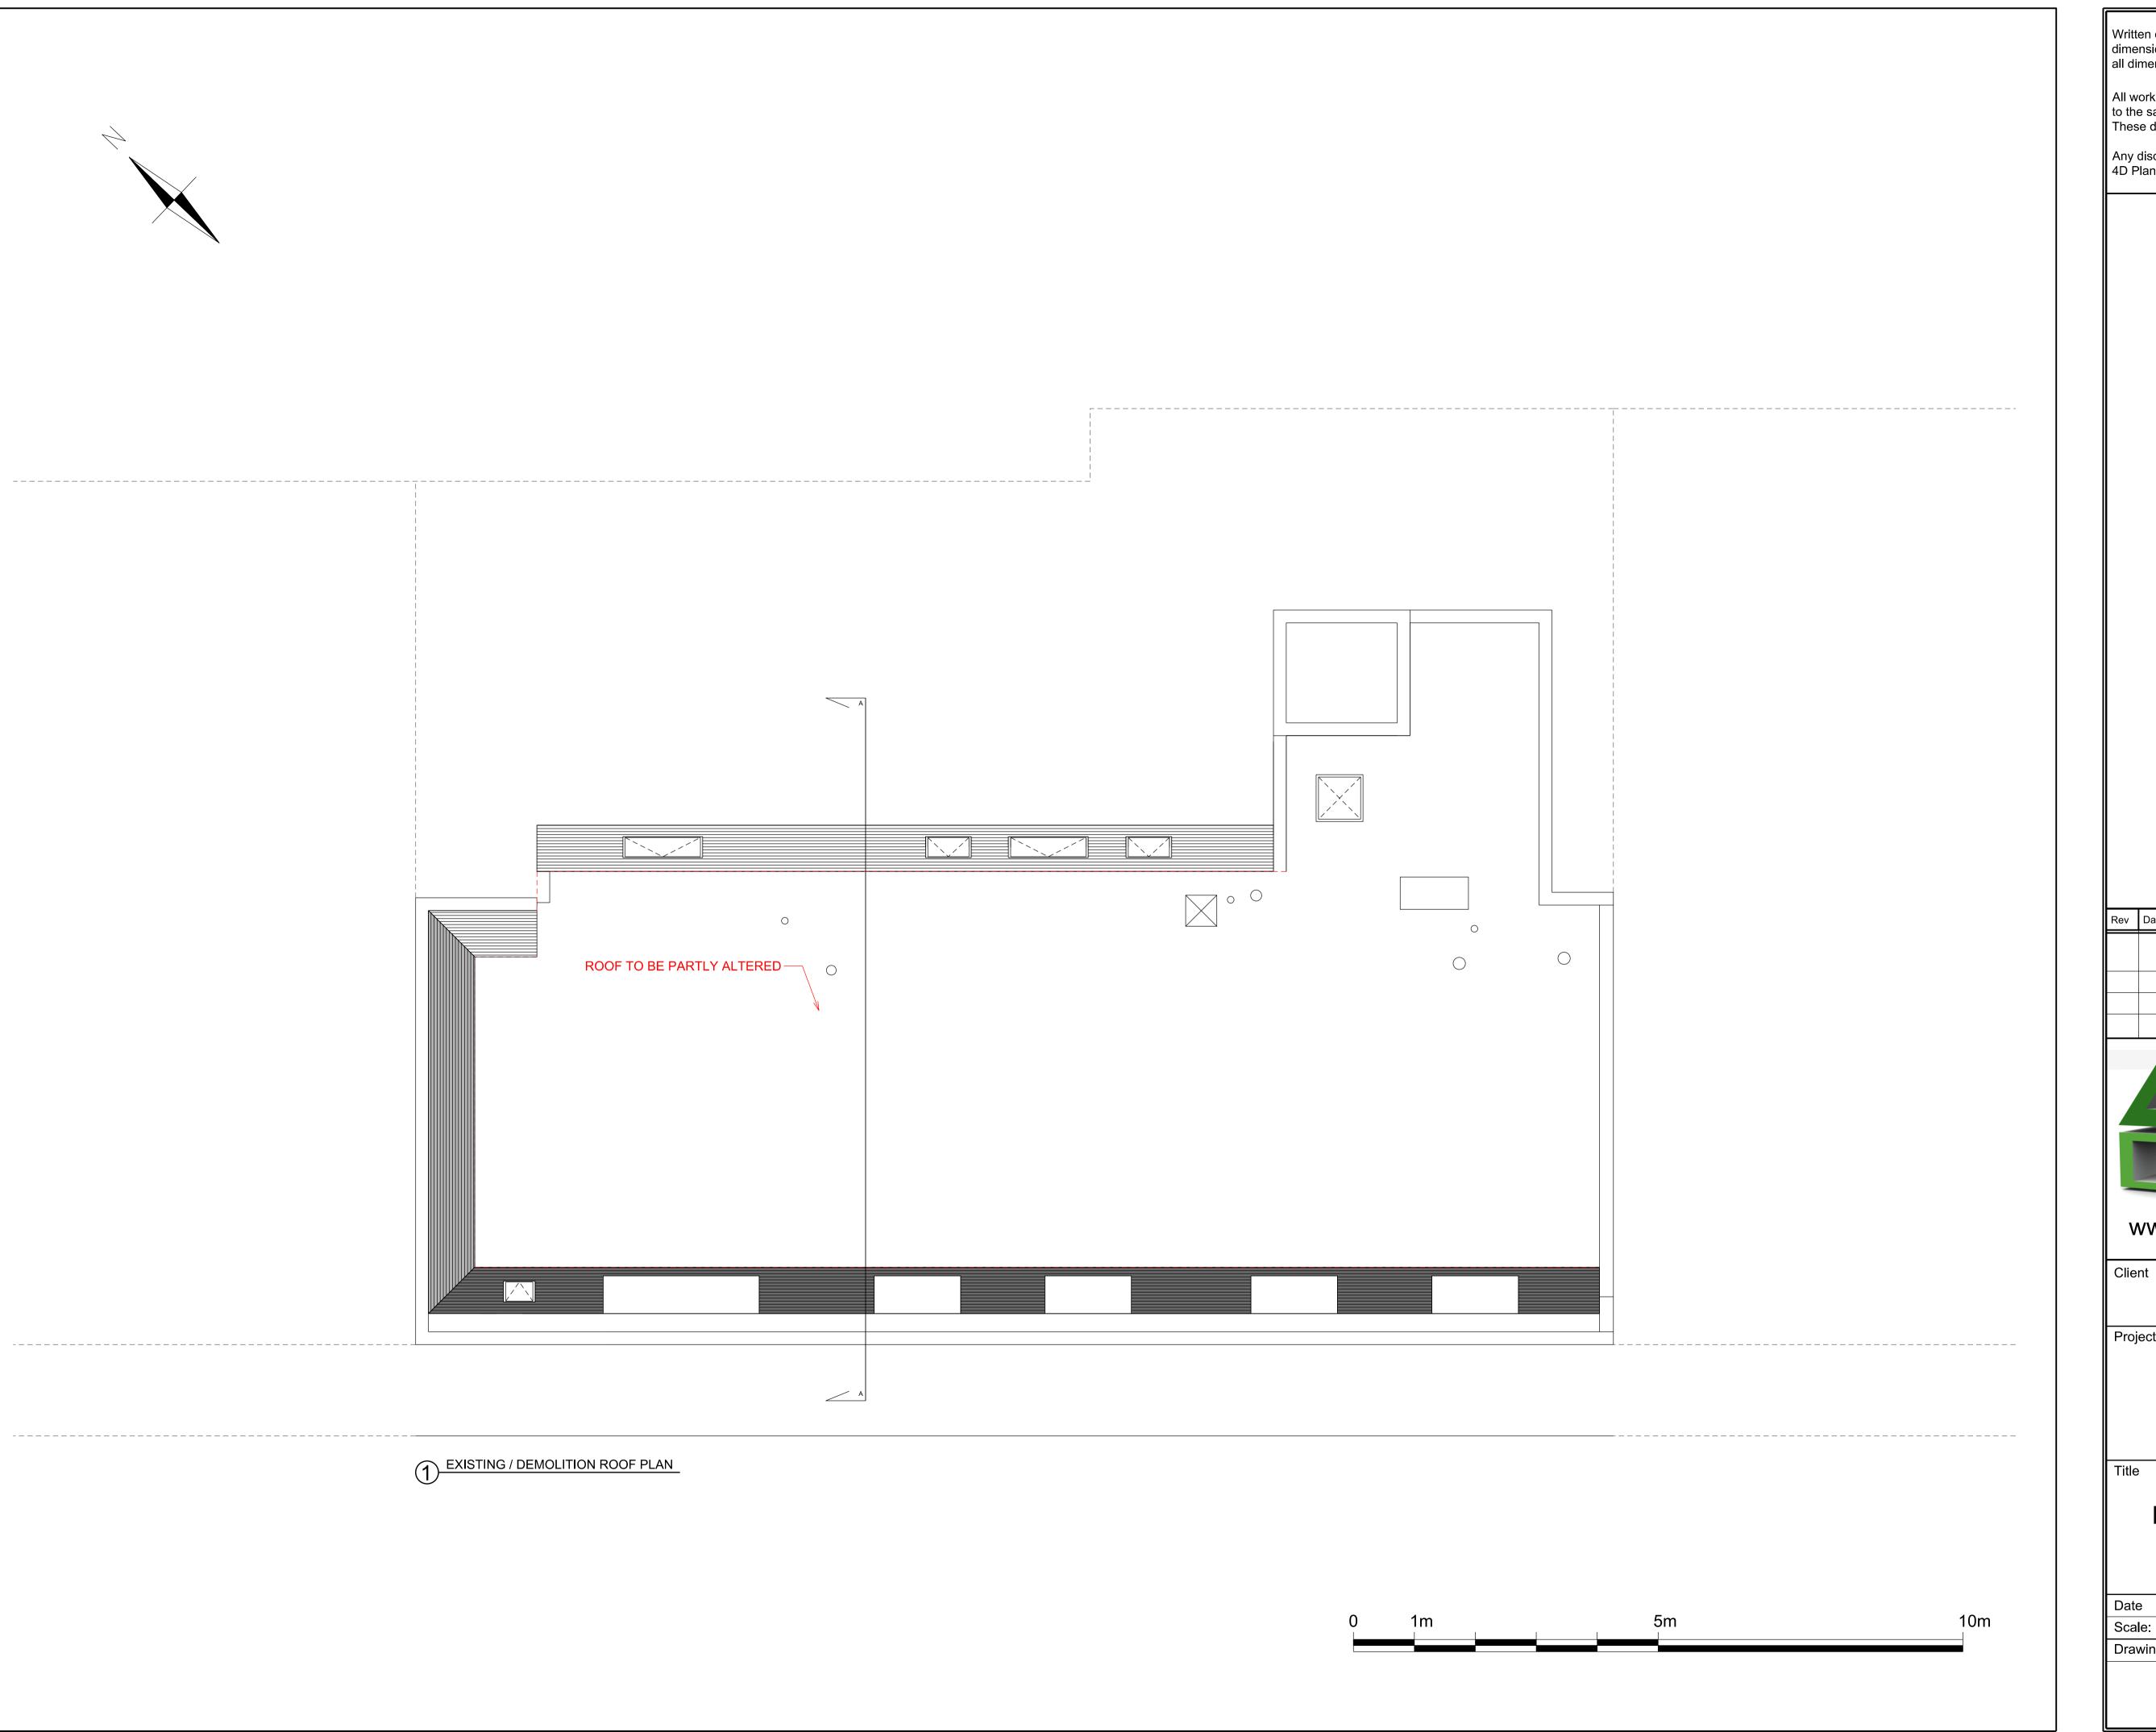

All work is to be carried out to the requirements, and to the satisfaction of the Local Authority.

These drawings are for planning purposes only

Any discrepancies to be brought to the attention of 4D Planning Consultants immediately.

Amr Baabod

Flat 15 100 Whitfield St London W1T 5EA

Existing / Demolition Roof Plan

| Date May 2015       |     |
|---------------------|-----|
| Scale: 1:100 @ A3   |     |
| Drawing No. A-0R-00 | Rev |
|                     |     |
|                     |     |
|                     |     |