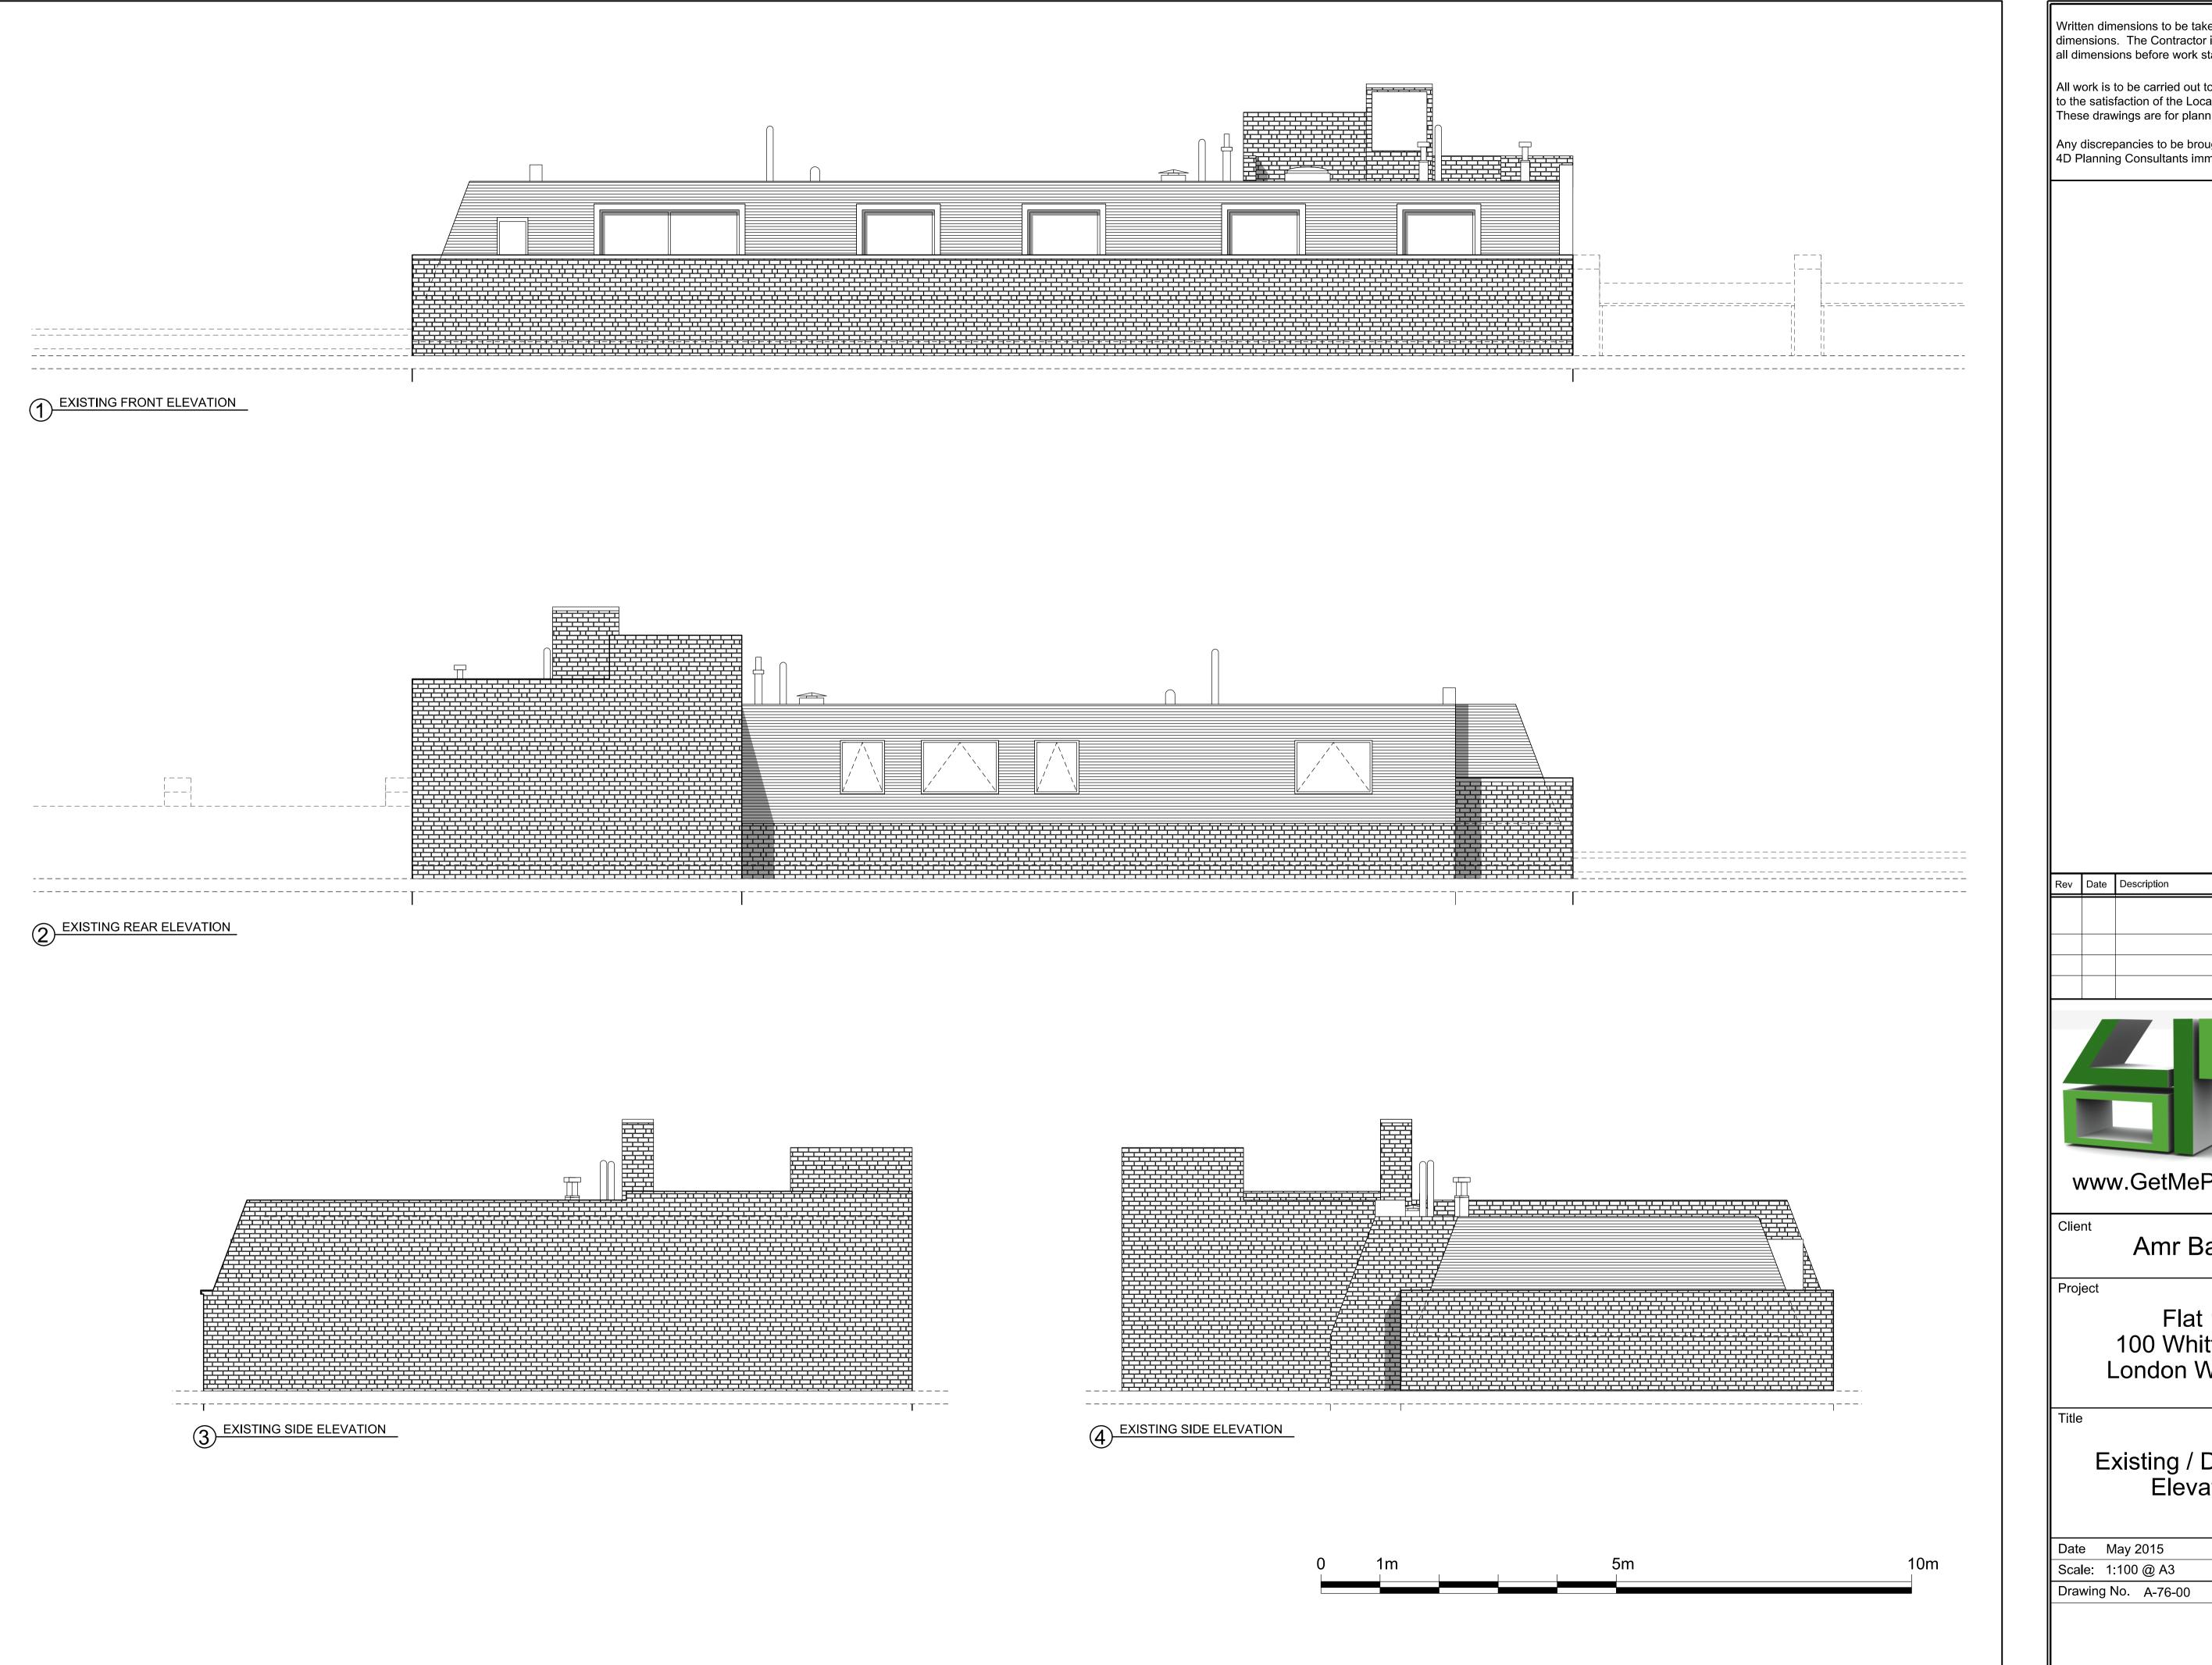

www.GetMePlanning.com

Amr Baabod

Flat 15 100 Whitfield St London W1T 5EA

Existing / Demolition Elevations

| Date May 2015       | _   |
|---------------------|-----|
| Scale: 1:100 @ A3   | C   |
| Drawing No. A-76-00 | Rev |
|                     |     |
|                     |     |
|                     |     |