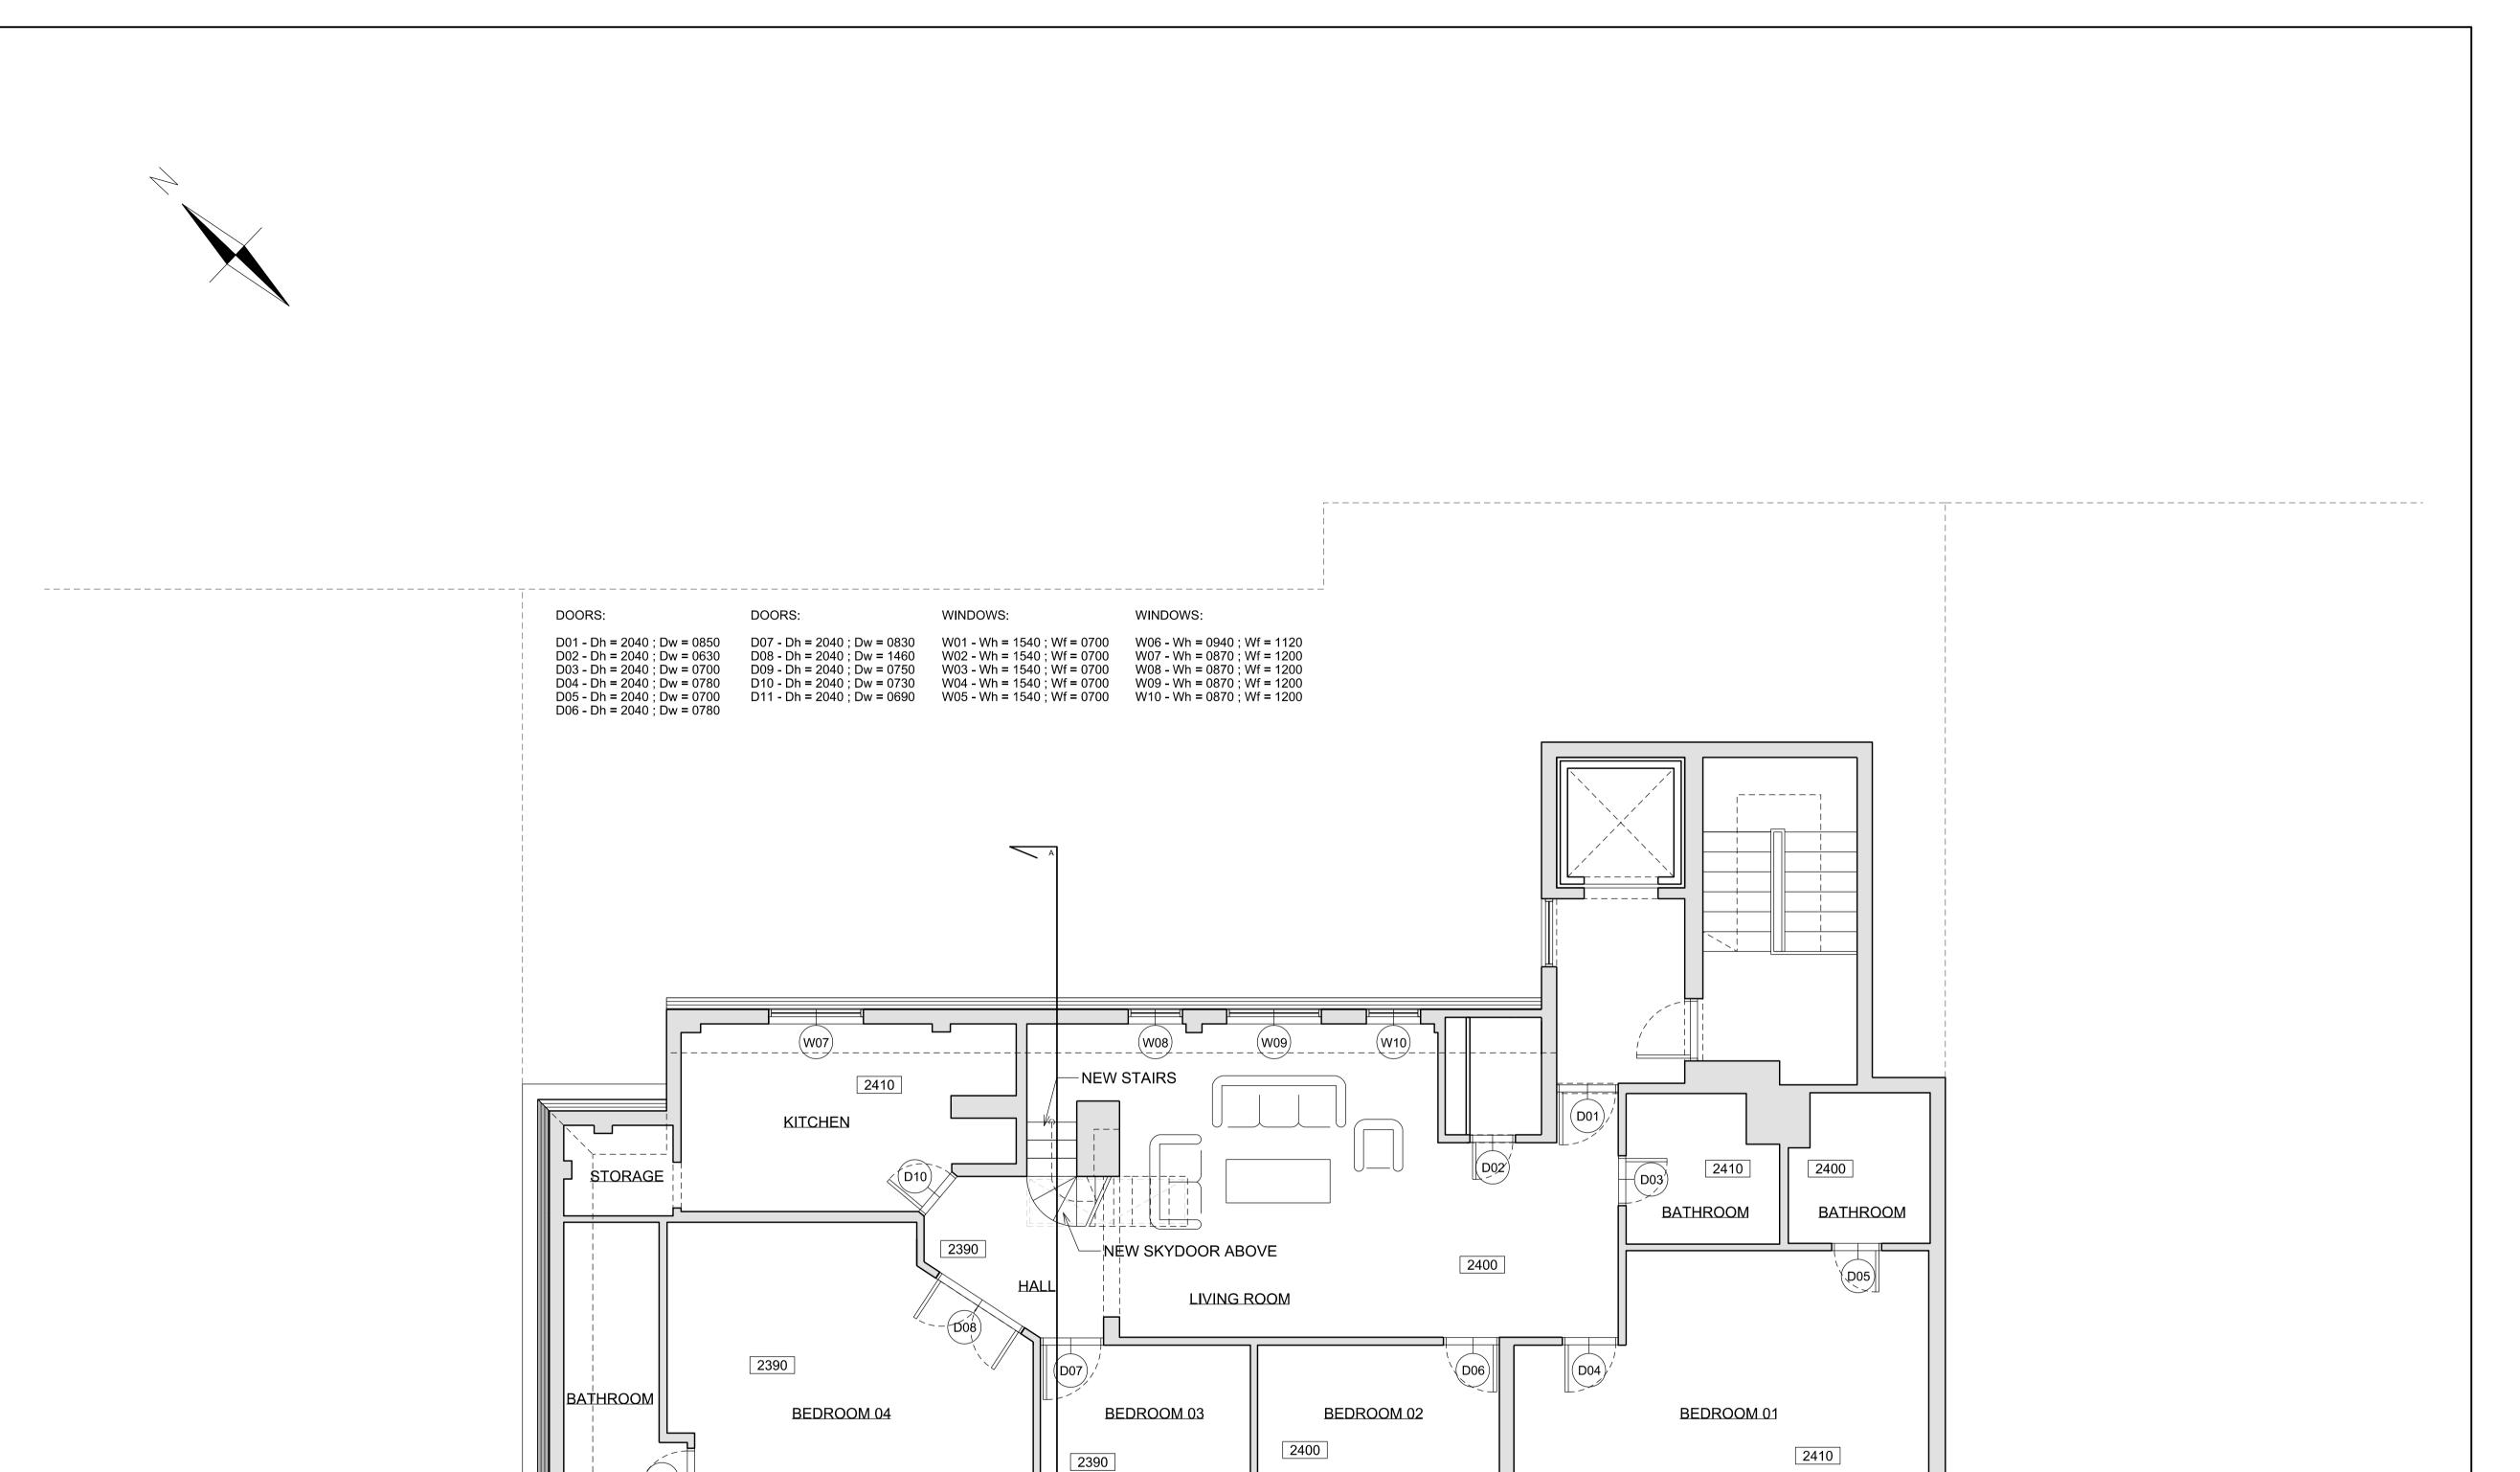

(1) LOFT PLAN PROPOSAL

0 1m 5m 10m

Written dimensions to be taken in preferences to scaled dimensions. The Contractor is responsible for checking all dimensions before work starts.

All work is to be carried out to the requirements, and to the satisfaction of the Local Authority.

These drawings are for planning purposes only

Any discrepancies to be brought to the attention of 4D Planning Consultants immediately.

| Rev | Date | Description | by   | chk |
|-----|------|-------------|------|-----|
|     |      |             |      |     |
|     |      |             |      |     |
|     |      |             |      |     |
|     |      |             |      |     |
|     |      |             |      |     |
|     |      |             |      |     |
|     |      |             | 1000 |     |

www.GetMePlanning.com

Client

Amr Baabod

Proje

Flat 15 100 Whitfield St London W1T 5EA

Titl

Loft Plan Proposal

| Date May 2015       | )   |
|---------------------|-----|
| Scale: 1:100 @ A3   | C   |
| Drawing No. A-0L-01 | Rev |
|                     |     |
|                     |     |
|                     |     |