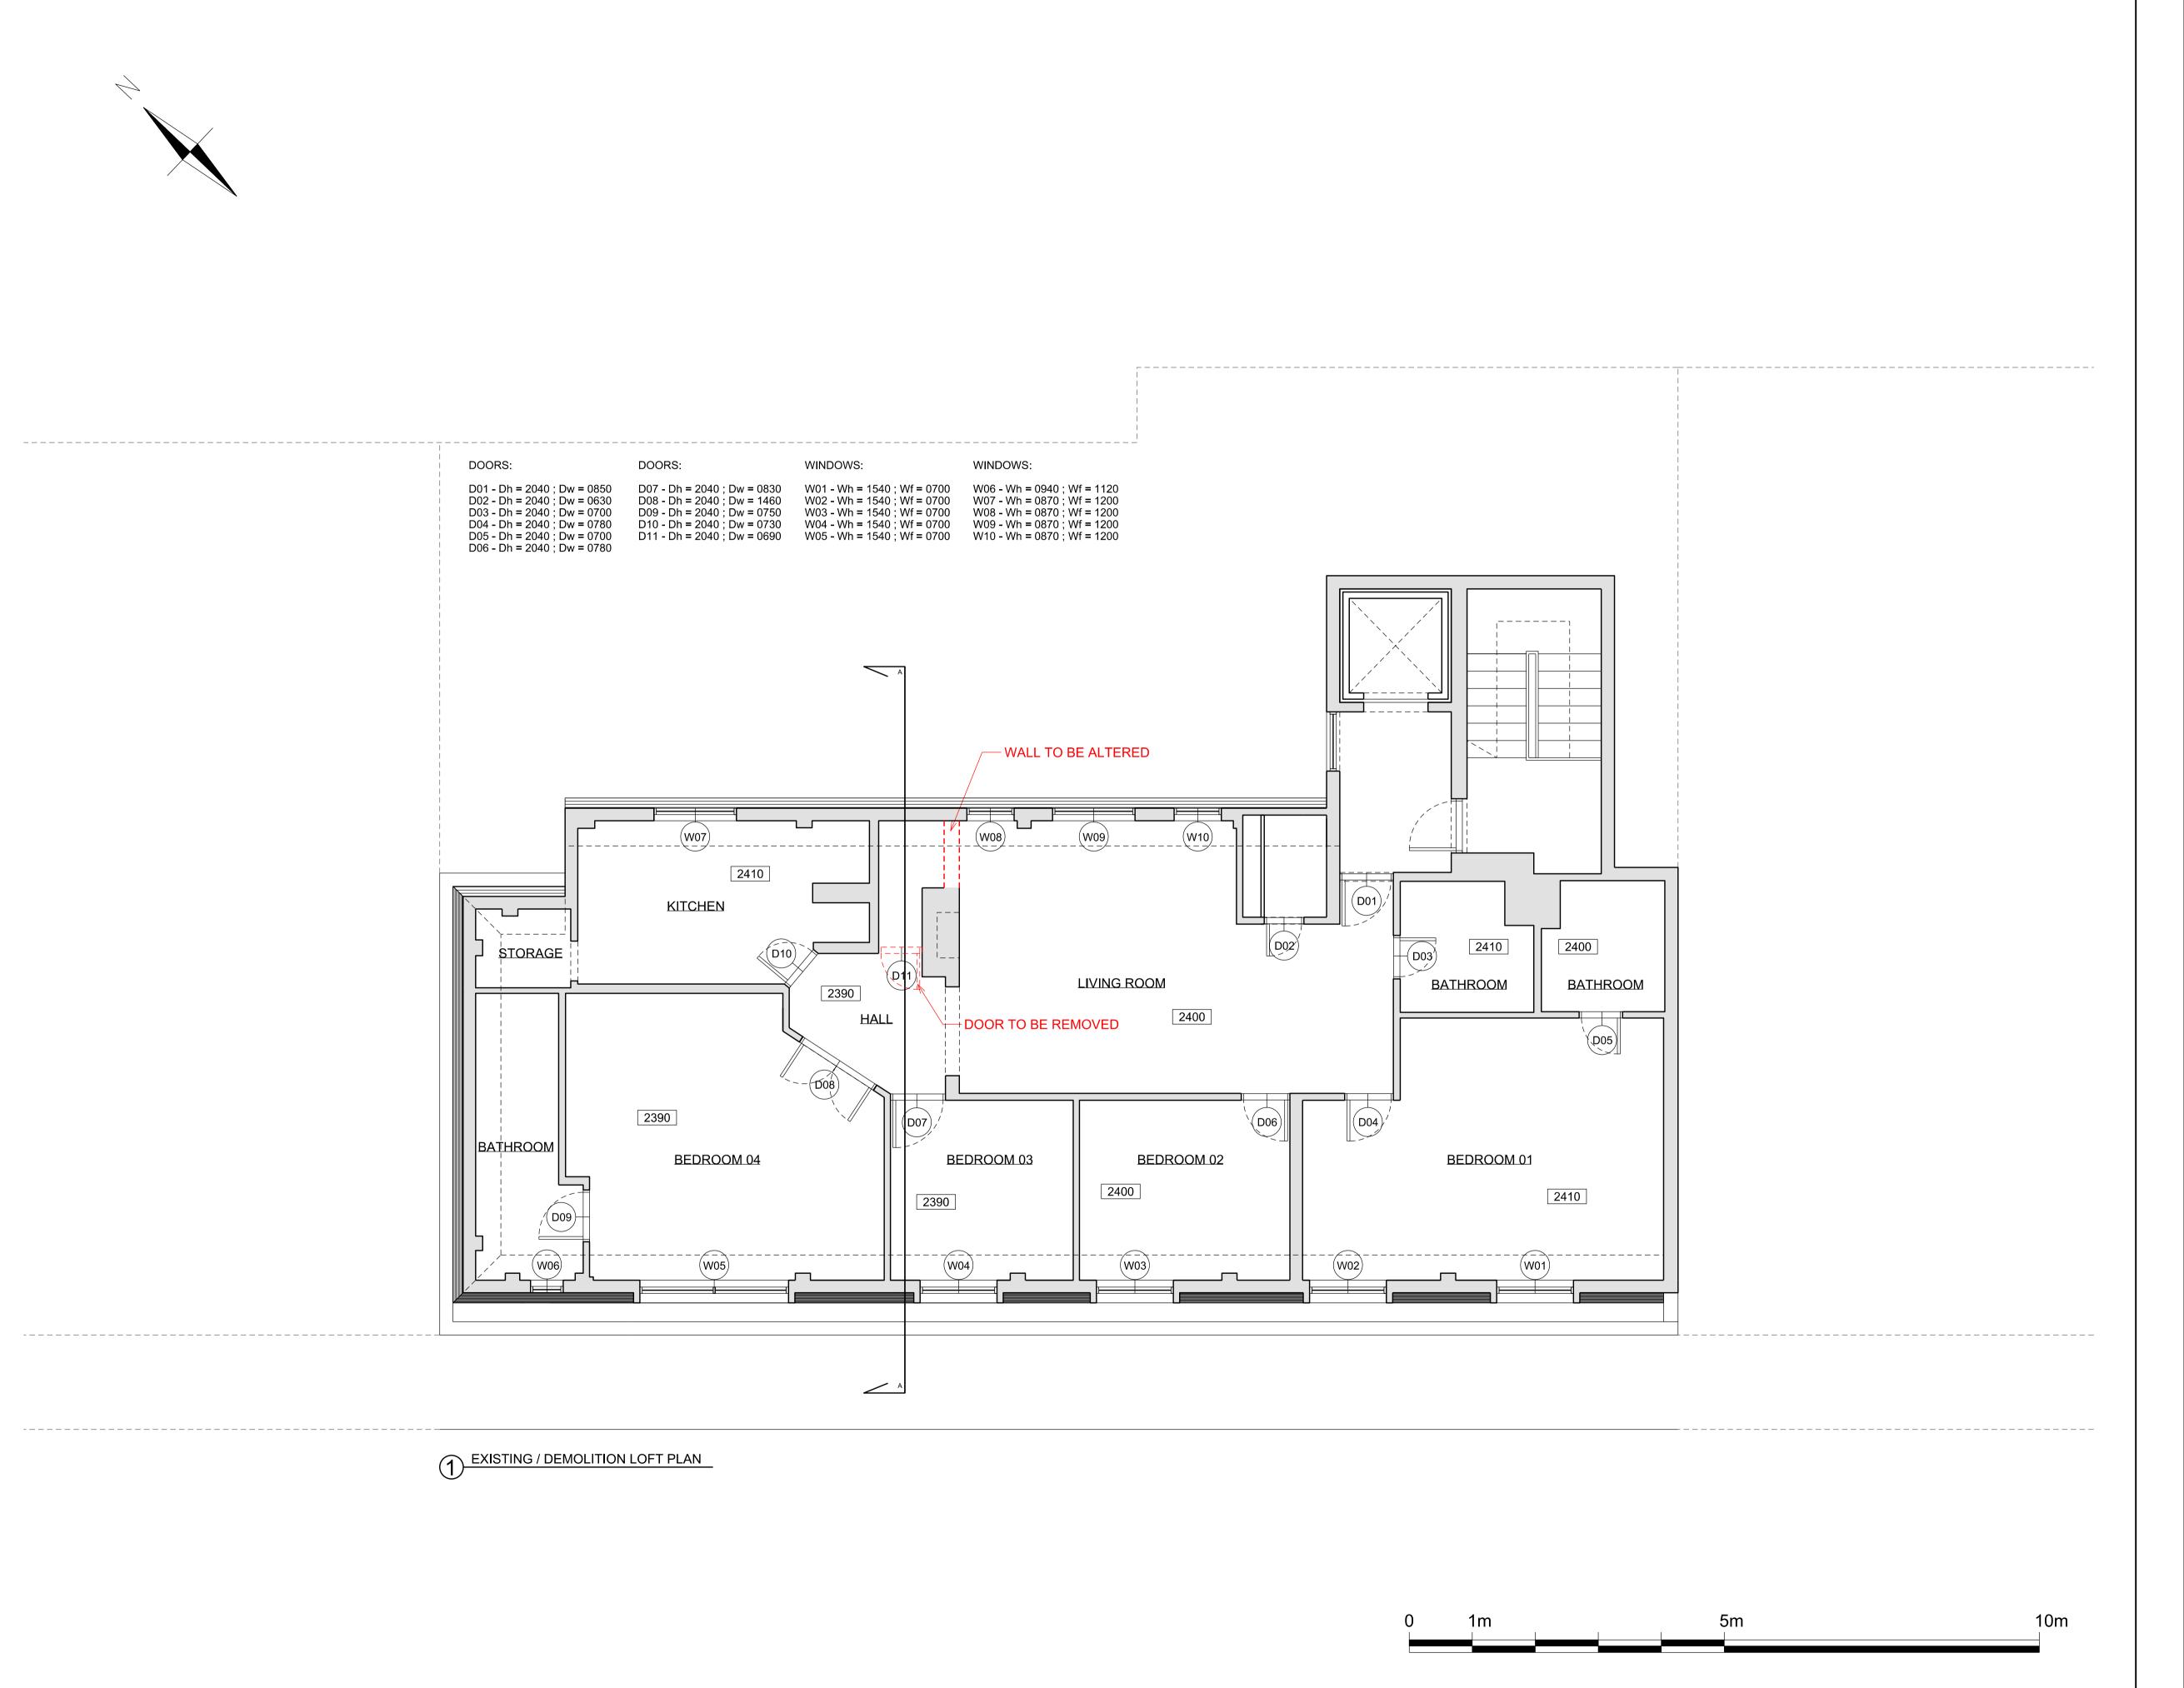

These drawings are for planning purposes only

Any discrepancies to be brought to the attention of 4D Planning Consultants immediately.

www.GetMePlanning.com

Client

Rev Date Description

Amr Baabod

Proje

Flat 15 100 Whitfield St London W1T 5EA

Titl

Existing / Demolition Loft Plan

| Date May 2015       | <b>C</b> |
|---------------------|----------|
| Scale: 1:100 @ A3   |          |
| Drawing No. A-0L-00 | Rev      |
|                     |          |
|                     |          |
|                     |          |