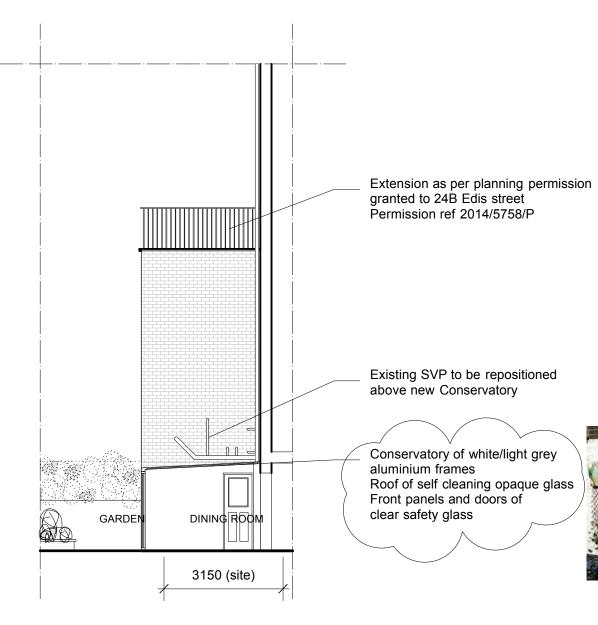

REAR PROPOSED ELEVATION WITH PLANNIING PERMISSION **GRANTED FOR 24 EDIS STREET** 

REAR PROPOSED SIDE ELEVATION WITH PLANNING PERMISSION **GRANTED FOR 24B EDIS STREET** 

Do not scale from this drawing Check drawing on receipt and immediately report any discrepancies to the Architect