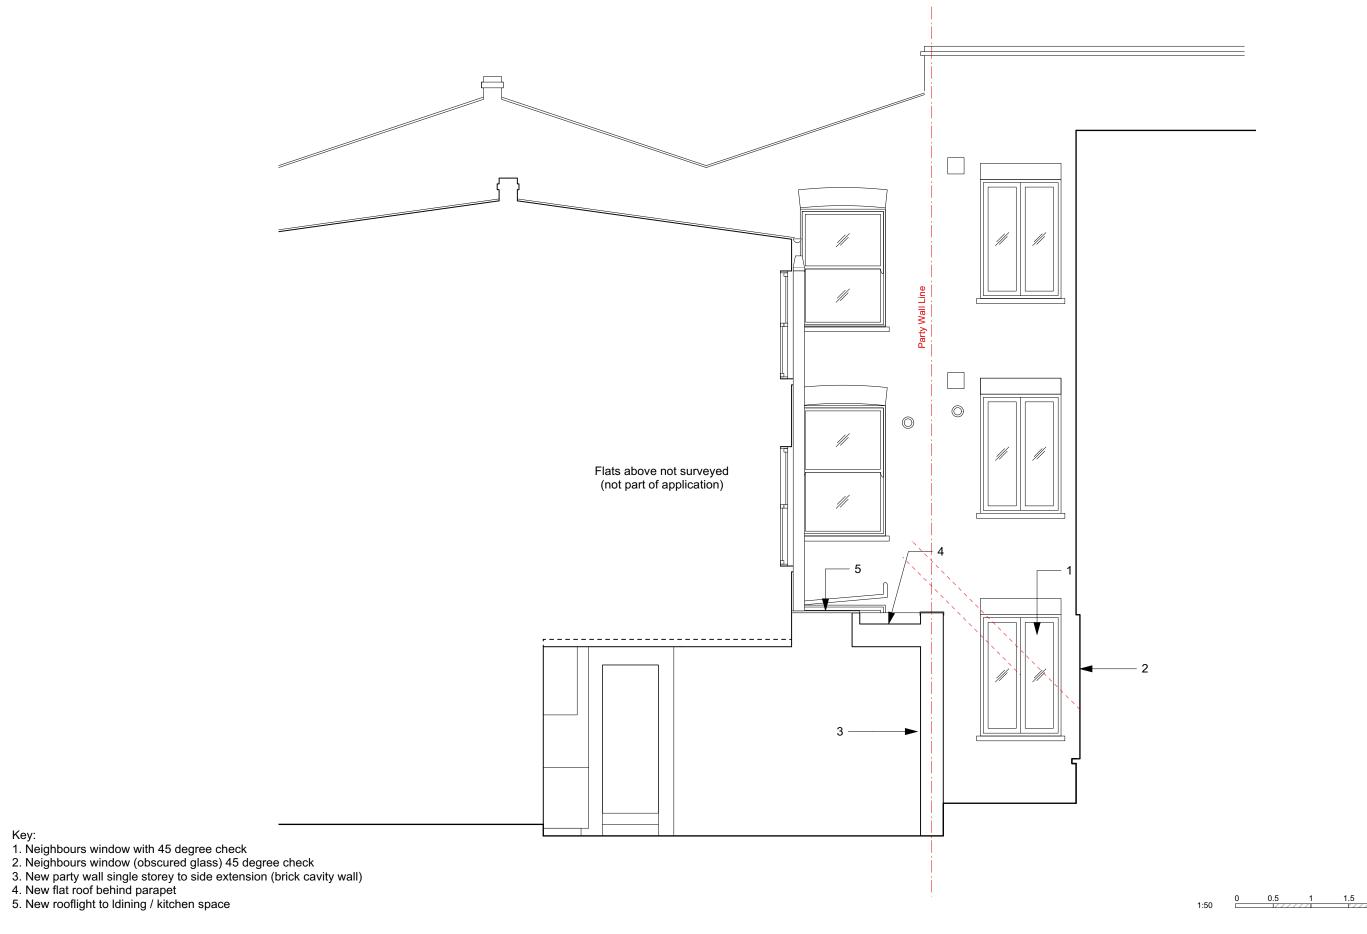

| DISCLAIMER | GENERAL NOTE : | Revisions<br>- 00/00/00 | THP                                                                                                   | Project Title<br>114 Fleet Road |                    | Drawing Title Proposed Elevation B |               | Drawing Status FOR PLANNING |
|------------|----------------|-------------------------|-------------------------------------------------------------------------------------------------------|---------------------------------|--------------------|------------------------------------|---------------|-----------------------------|
|            |                |                         | Tom Housden Projects ltd<br>37 Stewart Road, London, E152BA<br>t +44 208 5220587<br>f +44 208 9441754 | Project Number                  | Date<br>02/09/2014 | Drawing number 07-(PL)-401         | Revision<br>A | Scale/North Point 1:50@A3   |
|            |                |                         | Email: info@handandeyestudio.co.uk                                                                    |                                 |                    |                                    |               |                             |