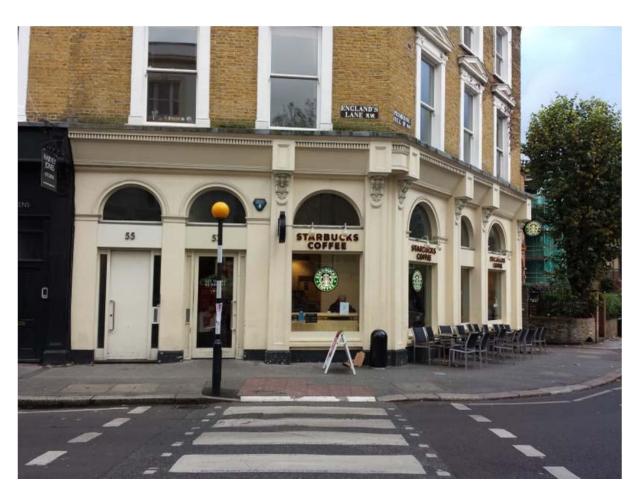

With the exception of the above development access to and from the building will not alter and remain the same.

As part of the new fit out new signage is proposed with the relocation of a wordmark and new vinyl insert to projecting sign which will be subject to a separate advertisement application submitted to Camden Council.

## **Layout of the Development**

Nearby roads and parking facilities should not be affected as part of this proposal.

### **Appearance**

All additional colours and materials will be kept in accordance with the same standards used throughout all Starbucks Coffee Shops.

# **Conclusion**

In summary, the above proposal will provide the chance to introduce a new Starbucks Coffee Shop in line with the requirements of the local planning authority.

## **Site Photo**



57 England Lane, Belsize Park

Design and Access Statement