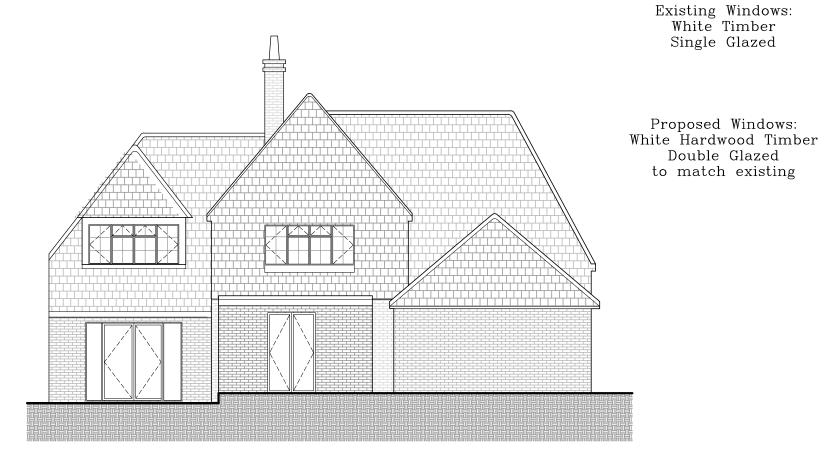

FRONT ELEVATION
AS EXISTING
SCALE 1:100 @A3

FRONT ELEVATION
AS PROPOSED
SCALE 1:100 @A3

REAR ELEVATION
AS EXISTING
SCALE 1:100 @A3

REAR ELEVATION
AS PROPOSED
SCALE 1:100 @A3

Notes:

- All dimensions in millimetres (mm) and levels in metres (m) unless noted otherwise.
- 2. This drawing to be read in conjunction with all other relevant drawings and specification.
- All work to comply with the relevant British Standards, Codes of Practice and the Building Regulations.