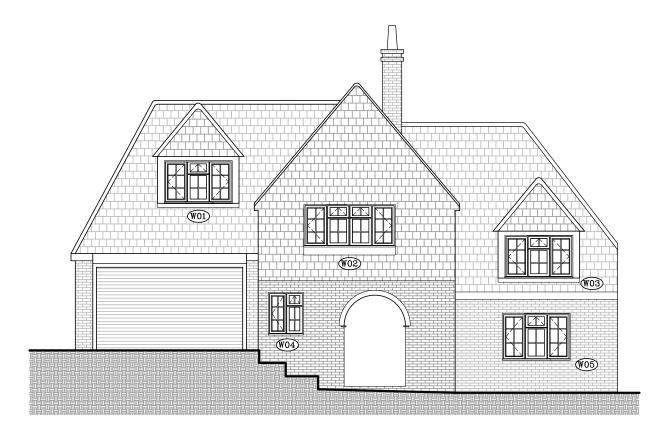

FRONT ELEVATION
AS EXISTING
SCALE 1:100 @A3

FRONT ELEVATION
AS PROPOSED
SCALE 1:100 @A3

REAR ELEVATION
AS EXISTING
SCALE 1:100 @A3

REAR ELEVATION
AS PROPOSED
SCALE 1:100 @A3

Notes:

- All dimensions in millimetres (mm) and levels in metres (m) unless noted otherwise.
- 2. This drawing to be read in conjunction with all other relevant drawings and specification.
- All work to comply with the relevant British Standards, Codes of Practice and the Building Regulations.