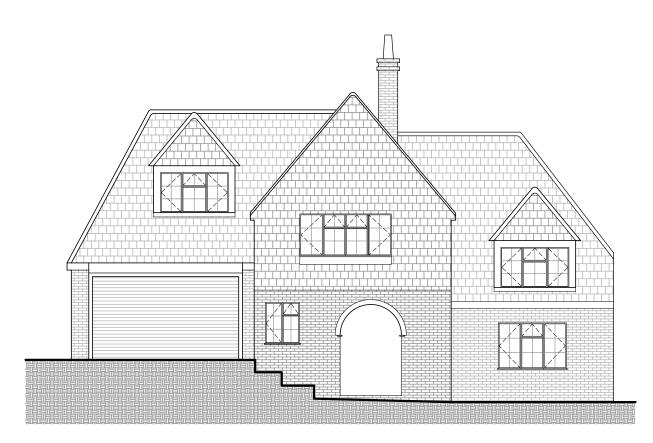

FRONT ELEVATION
AS EXISTING
SCALE 1:100 @A3

FRONT ELEVATION
AS PROPOSED
SCALE 1:100 @A3

REAR ELEVATION
AS EXISTING
SCALE 1:100 @A3

REAR ELEVATION
AS PROPOSED
SCALE 1:100 @A3

Notes:

- All dimensions in millimetres (mm) and levels in metres (m) unless noted otherwise.
- 2. This drawing to be read in conjunction with all other relevant drawings and specification.
- All work to comply with the relevant British Standards, Codes of Practice and the Building Regulations.