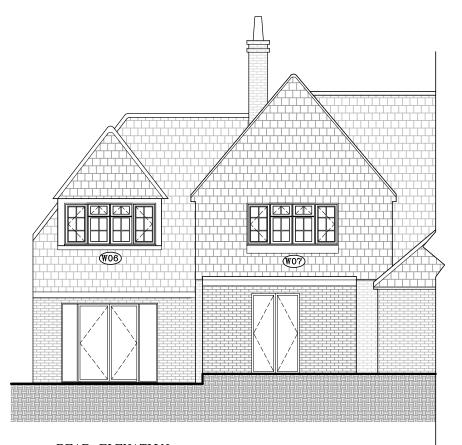

FRONT ELEVATION
AS EXISTING
SCALE 1:100 @A3

FRONT ELEVATION
AS PROPOSED
SCALE 1:100 @A3

REAR ELEVATION
AS EXISTING
SCALE 1:100 @A3

REAR ELEVATION
AS PROPOSED
SCALE 1:100 @A3

Notes:

- All dimensions in millimetres (mm) and levels in metres (m) unless noted otherwise.
- 2. This drawing to be read in conjunction with all other relevant drawings and specification.
- All work to comply with the relevant British Standards, Codes of Practice and the Building Regulations.