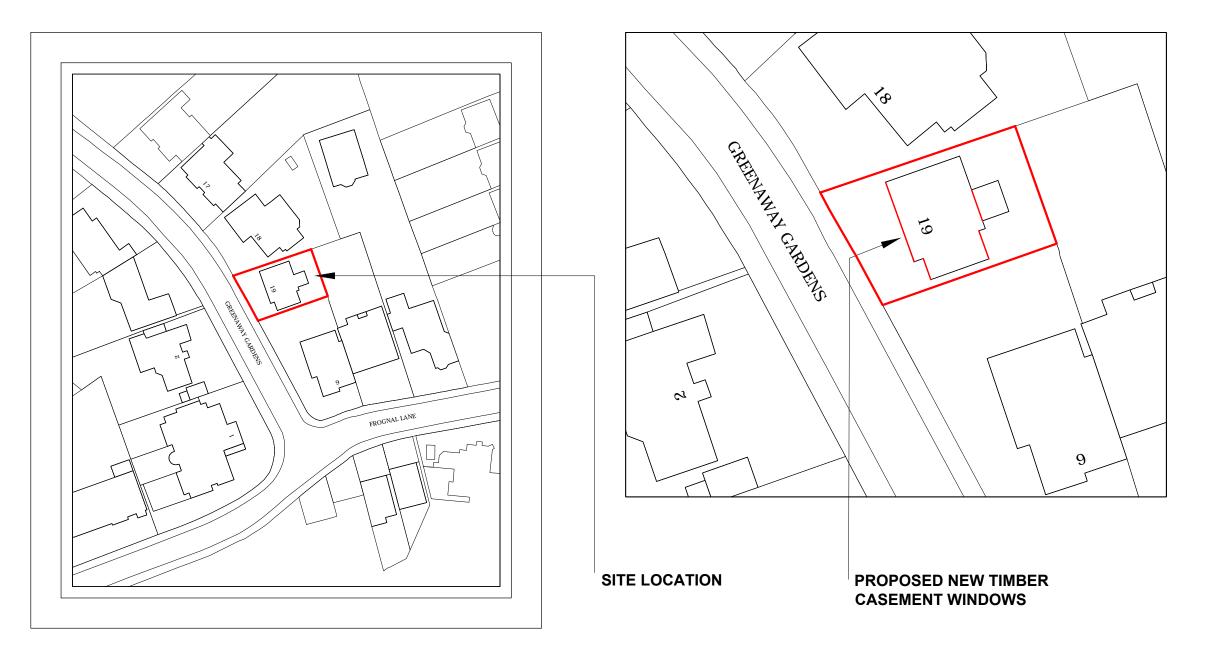

## **LOCATION PLAN 1:1250**

## SITE PLAN 1:500

Revisions:

Customer:

Mrs Y Udofia 19 Greenaway Gardens LONDON, NW3 7DH

Drawing Title:

Site Location and Block Plan

 Drawing No:
 2413/PP/01
 Revision:

 Scale:
 As shown
 Date:
 16 June 2015

 Drawn:
 MGR
 Contract No:
 SO2413AT